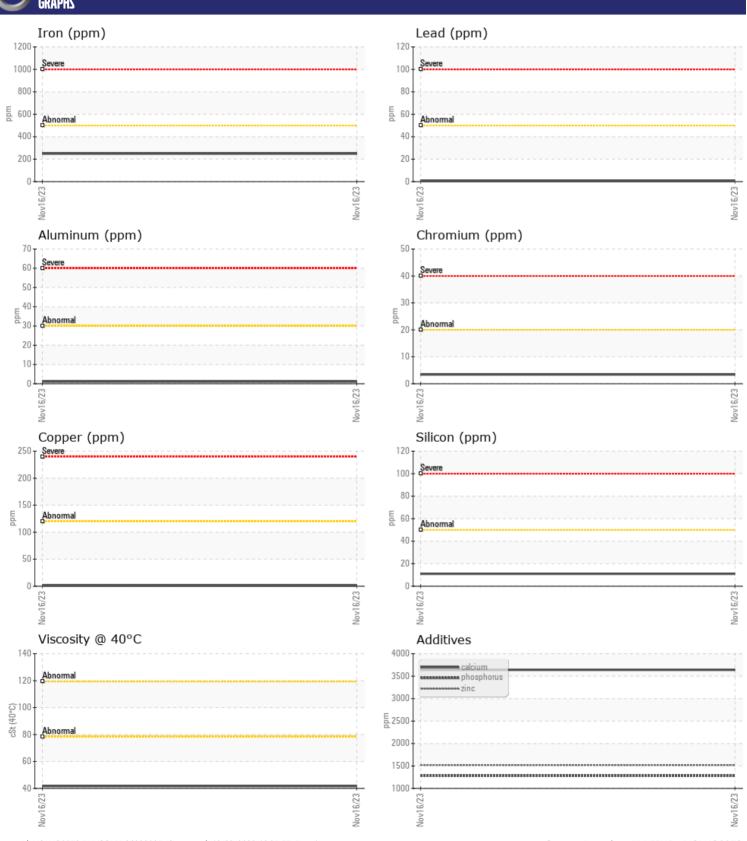

# CONSTRUCTION EQUIPMENT A11332 WM KUTZTOWN VOLVO L180H 5740 - REAR AXLE

Sample No: VCP430914 Oil Type: MOBIL WB 102

Job No: A11332 WM KUTZTOWN

| CAMDIE        | INFORMATION |               |      |  |
|---------------|-------------|---------------|------|--|
|               | INFURMATIO  |               |      |  |
| Sample Number |             | VCP430914     | <br> |  |
| Sample Date   |             | 16 Nov 2023   | <br> |  |
| Machine Hours |             | 990           | <br> |  |
| Oil Hours     |             | 990           | <br> |  |
| Oil Changed   |             | Changed       | <br> |  |
| Sample Status |             | NORMAL        | <br> |  |
|               |             |               |      |  |
| OIL CON       | NITION      |               |      |  |
| Visc @ 40°C   |             | - 44.7        |      |  |
|               | cSt         | <b>41.7</b>   | <br> |  |
| VOLVO         |             |               |      |  |
| CONTAN        | MOITANIN    |               |      |  |
| Water         | %           | NEG           | <br> |  |
| Silicon       | ppm         | ■11           | <br> |  |
| Sodium        | ppm         | <b>4</b>      | <br> |  |
| Potassium     | ppm         | <b>1</b>      | <br> |  |
|               | ррпп        |               |      |  |
| VOLVO         |             |               |      |  |
| WEAR N        | METALS      |               |      |  |
| Iron          | ppm         | <b>249</b>    | <br> |  |
| Copper        | ppm         | <b>-&lt;1</b> | <br> |  |
| Lead          | ppm         | <b>-&lt;1</b> | <br> |  |
| Tin           | ppm         | <b>■</b> <1   | <br> |  |
| Aluminum      | ppm         | <b>1</b>      | <br> |  |
| Chromium      | ppm         | <b>3</b>      | <br> |  |
| Molybdenum    | ppm         | 3             | <br> |  |
| Nickel        | ppm         | <b>■&lt;1</b> | <br> |  |
| Titanium      | ppm         | 0             | <br> |  |
| Silver        | ppm         | 0             | <br> |  |
| Manganese     | ppm         | 6             | <br> |  |
| Vanadium      | ppm         | <1            | <br> |  |
|               | 1.1.        |               |      |  |
| VOLVO         | IFC         |               | <br> |  |
| ADDITIV       | IFZ.        |               |      |  |
| Calcium       | ppm         | 3640          | <br> |  |
| Magnesium     | ppm         | 10            | <br> |  |
| Zinc          | ppm         | 1520          | <br> |  |
| Phosphorus    | ppm         | 1281          | <br> |  |
| Barium        | ppm         | 0             | <br> |  |
| 5             |             | 100           |      |  |

### Diagnosis

Resample at the next service interval to monitor.All component wear rates are normal. There is no indication of any contamination in the oil. The condition of the oil is acceptable for the time in service.