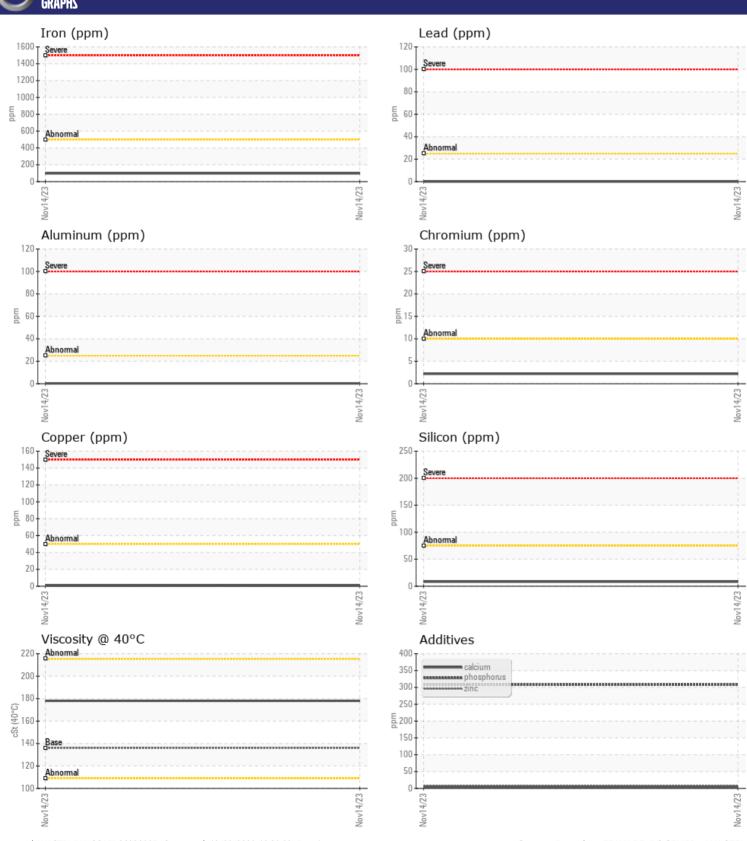

# CONSTRUCTION EQUIPMENT A11420 VOLVO EC220E 315495 - REAR RIGHT FINAL DRIVE

Sample No: VCP434423

Oil Type: MOBIL MOBILUBE HD 80W90

Job No: A11420

| VOLVO         |             |                |  |  |  |
|---------------|-------------|----------------|--|--|--|
| SAMPLE        | INFORMATION |                |  |  |  |
| Sample Number | -           | VCP434423      |  |  |  |
| Sample Date   |             | 14 Nov 2023    |  |  |  |
| Machine Hours |             | 490            |  |  |  |
| Oil Hours     |             | 490            |  |  |  |
| Oil Changed   |             | Changed        |  |  |  |
| Sample Status |             | NORMAL         |  |  |  |
|               |             |                |  |  |  |
| OIL CONDITION |             |                |  |  |  |
| Visc @ 40°C   | cSt         | ■178           |  |  |  |
| CONTAN        | MINATION    |                |  |  |  |
| Water         | %           | NEG            |  |  |  |
| Silicon       | ppm         | <b>■8</b>      |  |  |  |
| Sodium        | ppm         | <b>4</b>       |  |  |  |
| Potassium     | ppm         | <b>5</b>       |  |  |  |
|               | la la con   |                |  |  |  |
| VOLVO         | AFTALC      |                |  |  |  |
| WEAR N        | JE I ALS    |                |  |  |  |
| Iron          | ppm         | ■98            |  |  |  |
| Copper        | ppm         | <b>■&lt;1</b>  |  |  |  |
| Lead          | ppm         | <b>0</b>       |  |  |  |
| Tin           | ppm         | <b>■&lt;1</b>  |  |  |  |
| Aluminum      | ppm         | <b>■ &lt;1</b> |  |  |  |
| Chromium      | ppm         | <b>■</b> 2     |  |  |  |
| Molybdenum    | ppm         | <b>1</b>       |  |  |  |
| Nickel        | ppm         | ■0             |  |  |  |
| Titanium      | ppm         | 0              |  |  |  |
| Silver        | ppm         | 0              |  |  |  |
| Manganese     | ppm         | <b>4</b>       |  |  |  |
| Vanadium      | ppm         | <1             |  |  |  |
|               |             |                |  |  |  |
| ADDITIV       | IES         |                |  |  |  |
| Calcium       | ppm         | <b>4</b>       |  |  |  |
| Magnesium     | ppm         | ■0             |  |  |  |
| Zinc          | ppm         | ■8             |  |  |  |
| Phosphorus    | ppm         | ■308           |  |  |  |
| Barium        | ppm         | <b></b>        |  |  |  |
|               |             |                |  |  |  |

### Diagnosis

Resample at the next service interval to monitor.All component wear rates are normal. There is no indication of any contamination in the oil. The condition of the oil is acceptable for the time in service.