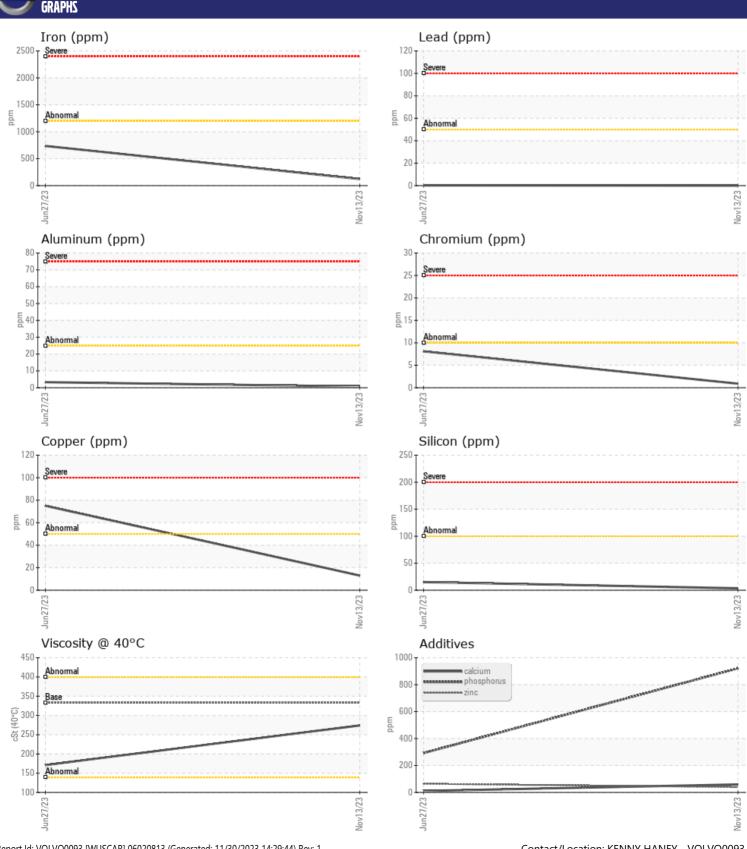

## CONSTRUCTION EQUIPMENT 413706 ALL COUNTRY VOLVO EC140E 314542 - SWING DRIVE

Sample No: VCP440369

Oil Type: VOLVO PREMIUM GEAR OIL 85W-140 GL-5

Job No: 413706 ALL COUNTRY

| VOLVO         |              |             |             |              |              |
|---------------|--------------|-------------|-------------|--------------|--------------|
| SAMPLI        | E INFORMATIO | M           |             |              |              |
| _             |              |             | VCD427102   |              | <u>.</u>     |
| Sample Number |              | VCP440369   | VCP427183   |              |              |
| Sample Date   |              | 13 Nov 2023 | 27 Jun 2023 |              |              |
| Machine Hours |              | 2892        | 2063        |              |              |
| Oil Hours     |              | 0           | 0           |              |              |
| Oil Changed   |              | Not Changd  | Changed     |              |              |
| Sample Status |              | NORMAL      | NORMAL      |              |              |
|               |              |             |             |              |              |
| OIL CON       | DITION       |             |             |              |              |
|               |              |             |             |              |              |
| Visc @ 40°C   | cSt          | <b>274</b>  | <b>171</b>  |              |              |
|               |              |             |             |              |              |
| CONTAI        | AINATION     |             |             |              |              |
| LUNIA         | MINATION     |             |             |              |              |
| 144           | 0/           | NEG         | NEC         | <del>-</del> | <del>-</del> |

| CONT      | AMINATION |               |            |      |  |
|-----------|-----------|---------------|------------|------|--|
| Water     | %         | NEG           | NEG        | <br> |  |
| Silicon   | ppm       | <b>■</b> 4    | <b>1</b> 5 | <br> |  |
| Sodium    | ppm       | <b>■&lt;1</b> | <b>1</b>   | <br> |  |
| Potassium | ppm       | <b>■&lt;1</b> | <b>3</b>   | <br> |  |
|           |           |               |            |      |  |

| WEAR       | METALS |               |              |      |  |
|------------|--------|---------------|--------------|------|--|
| Iron       | ppm    | <b>122</b>    | <b>□</b> 736 | <br> |  |
| Copper     | ppm    | <b>13</b>     | <b>7</b> 5   | <br> |  |
| Lead       | ppm    | <b>0</b>      | < 1          | <br> |  |
| Tin        | ppm    | ■0            | 1            | <br> |  |
| Aluminum   | ppm    | <b>-&lt;1</b> | ■3           | <br> |  |
| Chromium   | ppm    | <b>-&lt;1</b> | ■8           | <br> |  |
| Molybdenum | ppm    | <b>0</b>      | < 1          | <br> |  |
| Nickel     | ppm    | <b>-&lt;1</b> | <b>-</b> <1  | <br> |  |
| Titanium   | ppm    | 0             | <1           | <br> |  |
| Silver     | ppm    | 0             | 0            | <br> |  |
| Manganese  | ppm    | <b>2</b>      | <b>1</b> 2   | <br> |  |
| Vanadium   | ppm    | 0             | 0            | <br> |  |
|            |        |               |              |      |  |

| ADDIT      | IVES |            |             |      |
|------------|------|------------|-------------|------|
| Calcium    | ppm  | ■ 59       | <b>1</b> 1  | <br> |
| Magnesium  | ppm  | <b>12</b>  | <b>-</b> <1 | <br> |
| Zinc       | ppm  | 39         | <b>6</b> 4  | <br> |
| Phosphorus | ppm  | <b>921</b> | □ 292       | <br> |
| Barium     | ppm  | <b>0</b>   | 2           | <br> |
| Boron      | ppm  | <b>139</b> | 0           | <br> |