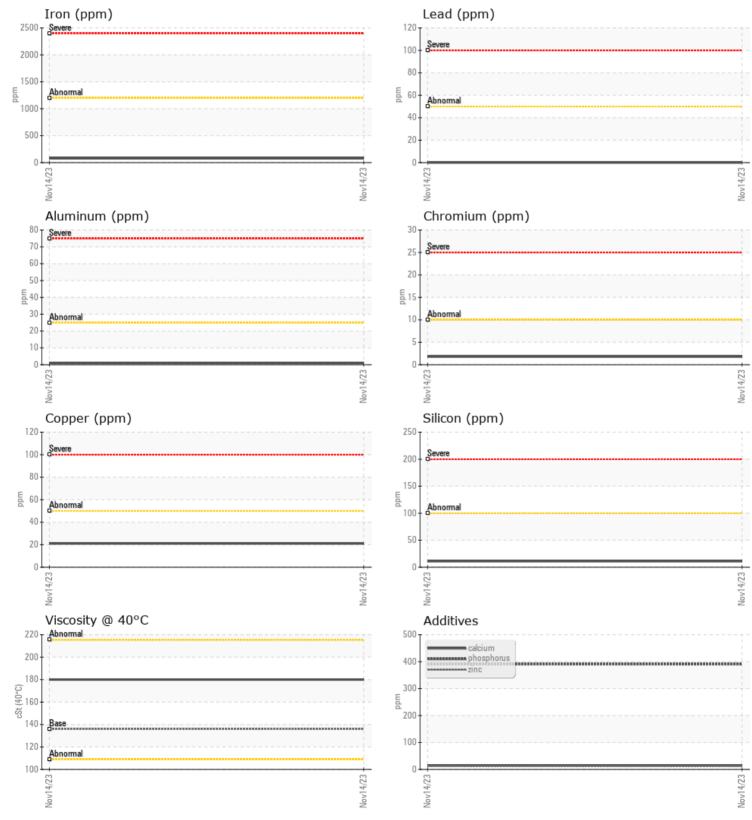

#### A11420

| SAMPLE I      | NFORMATION |             | <br> |  |
|---------------|------------|-------------|------|--|
| Sample Number | -          | VCP430918   | <br> |  |
| Sample Date   |            | 14 Nov 2023 | <br> |  |
| Machine Hours |            | 490         | <br> |  |
| Oil Hours     |            | 490         | <br> |  |
| Oil Changed   |            | Changed     | <br> |  |
| Sample Status |            | NORMAL      | <br> |  |
|               |            |             |      |  |
| OIL CONDI     | TION       |             |      |  |
| Visc @ 40°C   | cSt        | <b>180</b>  | <br> |  |
|               |            |             |      |  |
| CONTAMI       | NATION     |             |      |  |
| Water         | %          | NEG         | <br> |  |
| Silicon       | ppm        | ∎11         | <br> |  |
| Sodium        | ppm        | ■ <1        | <br> |  |
| Potassium     | ppm        | 0           | <br> |  |
|               |            |             |      |  |
| WEAR ME       | TALS       |             |      |  |
| Iron          | ppm        | 78          | <br> |  |
| Copper        | ppm        | 21          | <br> |  |
| Lead          | ppm        | 0           | <br> |  |
| Tin           | ppm        | 0           | <br> |  |
| Aluminum      | ppm        | <b>1</b>    | <br> |  |
| Chromium      | ppm        | 2           | <br> |  |