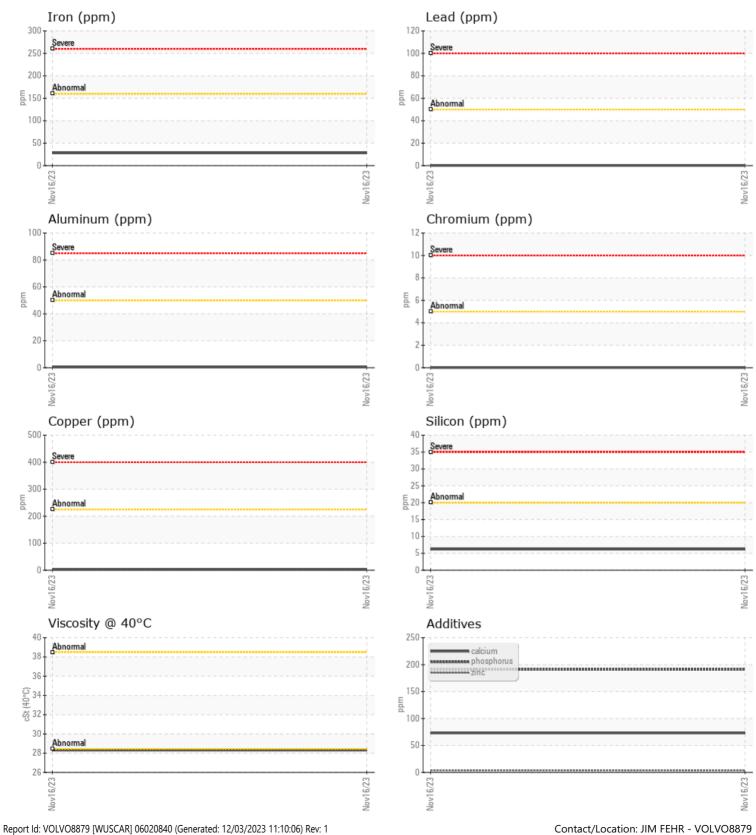

## SAMPLE INFORMATION VCP431241 Sample Number Sample Date 16 Nov 2023 Machine Hours 990 Oil Hours 990 Oil Changed Not Changd NORMAL Sample Status **OIL CONDITION** Visc @ 40°C cSt 28.3 CONTAMINATION Water % NEG Silicon ppm 6 Sodium 3 ppm Potassium ppm 2 WEAR METALS Iron ppm 28 Copper ppm 3 Lead ppm 0 🔲 Tin ppm 0 🔲 Aluminum ■<1 ppm Chromium 0 🔲 ppm Molybdenum ppm 0 Nickel ■ <1 ppm Titanium 0 ppm Silver 0 ppm Manganese ppm 3 Vanadium ppm 0 01 **ADDITIVES** Calcium 73 ppm Magnesium 2 ppm Zinc ppm 4 Phosphorus 191 ppm