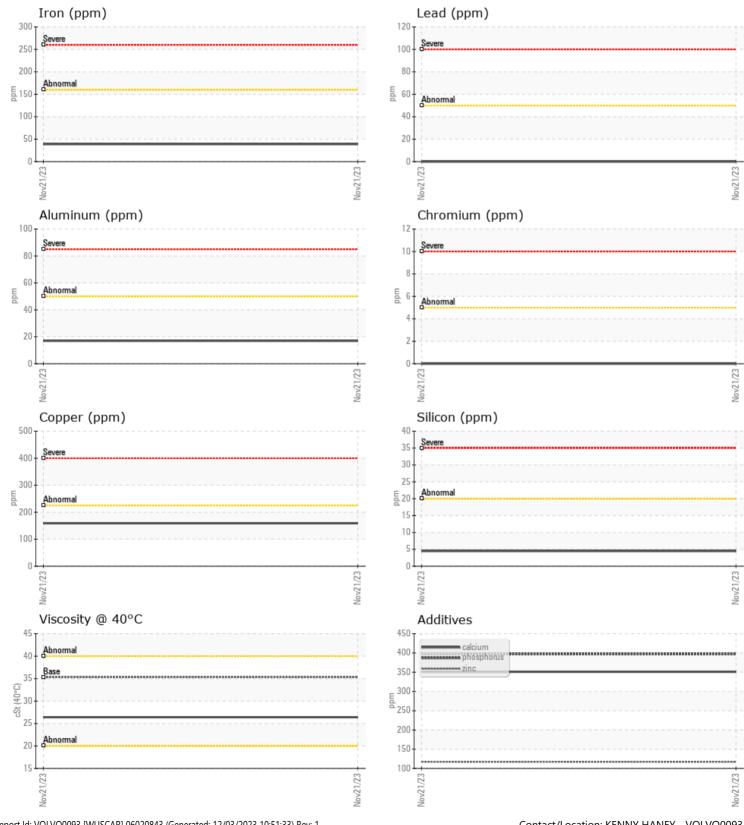

## SAMPLE INFORMATION VCP440623 Sample Number Sample Date 21 Nov 2023 ALTA EQUIPMENT/FLAGLER CONSTRUCTION EQUIPMENT LLC Machine Hours 7297 8418 PALM RIVER ROAD Oil Hours 0 TAMPA, FL US 33619 Oil Changed Not Changd NORMAL Contact: KENNY HANEY Sample Status khaney@flaglerce.com T: (813)630-0077 **OIL CONDITION** F: (813)630-2233 Visc @ 40°C cSt 26.4 Diagnosis CONTAMINATION Resample at the next service interval Water % NEG to monitor.All component wear rates Silicon are normal. There is no indication of 4 ppm any contamination in the fluid. The Sodium 5 🔲 ppm condition of the fluid is acceptable Potassium ppm 2 for the time in service. WEAR METALS Iron ppm 39 Copper ppm 159 Lead ppm 0 🔲 Tin ppm 13 Aluminum ppm 17 Chromium 0 🔲 ppm Molybdenum ppm 7 Nickel 20 ppm Titanium ppm 0 Silver <1 ppm Manganese ppm 2 Vanadium ppm 0 101 **ADDITIVES** Calcium 351 ppm Magnesium 32 ppm Zinc ppm 117 Phosphorus 397 ppm

## **CONSTRUCTION EQUIPMENT**

GRAPHS

VOLVO

Report Id: VOLVO0093 [WUSCAR] 06020843 (Generated: 12/03/2023 10:51:33) Rev: 1

Contact/Location: KENNY HANEY - VOLVO0093