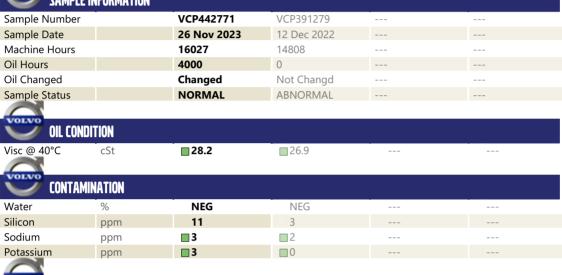

### SAMPLE INFORMATION

| WEAR N     | METALS |    |             |      |
|------------|--------|----|-------------|------|
| Iron       | ppm    | 56 | <b>1</b> 00 | <br> |
| Copper     | ppm    | 3  | 3           | <br> |
| Lead       | ppm    | 0  | 0           | <br> |
| Tin        | ppm    | 0  | 0           | <br> |
| Aluminum   | ppm    | 1  | 0           | <br> |
| Chromium   | ppm    | 0  | 0           | <br> |
| Molybdenum | ppm    | 0  | 0           | <br> |
| Nickel     | ppm    | <1 | 2           | <br> |
| Titanium   | ppm    | 0  | 0           | <br> |
| Silver     | ppm    | 0  | 0           | <br> |
| Manganese  | ppm    | 6  | 0           | <br> |
| Vanadium   | ppm    | 0  | 0           | <br> |

### 

| ADDITI     | VES |     |     |      |
|------------|-----|-----|-----|------|
| Calcium    | ppm | 71  | 94  | <br> |
| Magnesium  | ppm | 1   | 0   | <br> |
| Zinc       | ppm | <1  | 6   | <br> |
| Phosphorus | ppm | 185 | 162 | <br> |
| Barium     | ppm | 2   | 0   | <br> |
| Boron      | ppm | 71  | 69  | <br> |

### Diagnosis

Resample at the next service interval to monitor.All component wear rates are normal. There is no indication of any contamination in the fluid. The condition of the fluid is acceptable for the time in service.