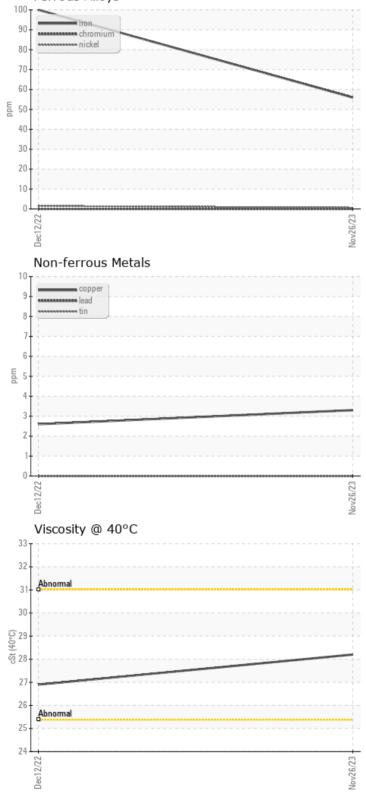

| ppm | 71  | 94  | <br> |
| Magnesium  | ppm | 1   | 0   | <br> |
| Zinc       | ppm | <1  | 6   | <br> |
| Phosphorus | ppm | 185 | 162 | <br> |
| Barium     | ppm | 2   | 0   | <br> |
| Boron      | ppm | 71  | 69  | <br> |

# FERROUS PROCESSING AND TRADING

3400 E LAFAYETTE DETROIT, MI US 48207 Contact: KEITH HALL keith.hall@fpt1.com T: E:

### Diagnosis

Resample at the next service interval to monitor.All component wear rates are normal. There is no indication of any contamination in the fluid. The condition of the fluid is acceptable for the time in service.

| Depot:       | FERDET      |
|--------------|-------------|
| Unique No:   | 10765357    |
| Signed:      | Wes Davis   |
| Report Date: | 30 Nov 2023 |

## **CONSTRUCTION EQUIPMENT**



GRAPHS

#### Ferrous Alloys

VOLVO