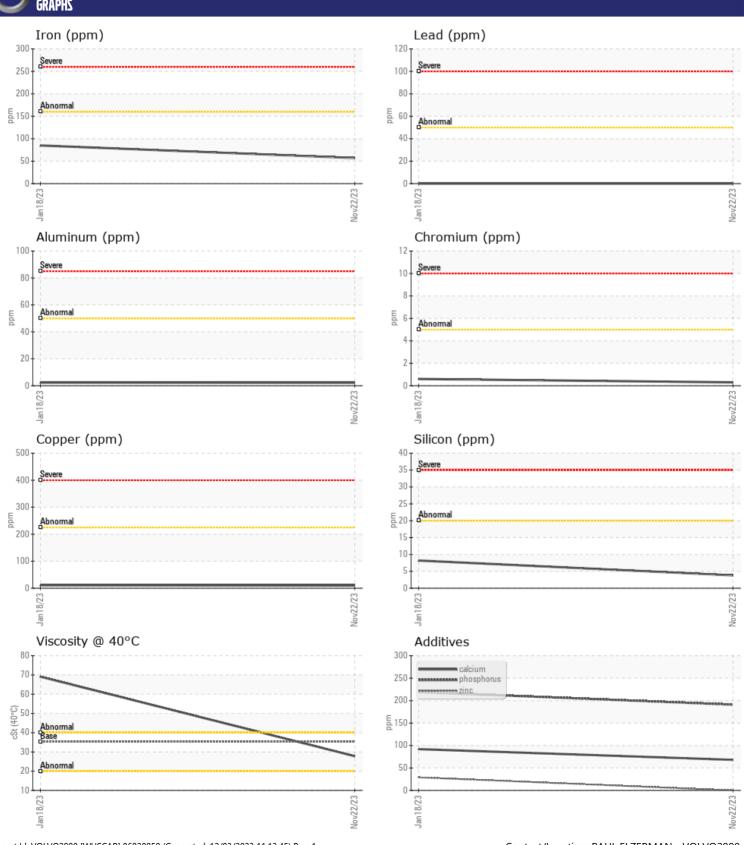

Sample No: VCP442779

Oil Type: VOLVO AUTOMATIC TRANSMISSION FLUID AT102

**Job No:** 633117 DIPRO

| SAMPLI               | E INFORMATIOI | N                |              |      |
|----------------------|---------------|------------------|--------------|------|
| Sample Number        | •             | VCP442779        | VCP403827    | <br> |
| Sample Date          |               | 22 Nov 2023      | 18 Jan 2023  | <br> |
| Machine Hours        |               | 8328             | 4197         | <br> |
| Oil Hours            |               | 4000             | 4197         | <br> |
| Oil Changed          |               | Changed          | Changed      | <br> |
| Sample Status        |               | NORMAL           | NORMAL       | <br> |
|                      |               |                  |              |      |
| OIL CON              | INITION       |                  |              |      |
|                      |               | = 27.0           | CO 1         |      |
| Visc @ 40°C          | cSt           | <b>27.8</b>      | 69.1         | <br> |
| VOLVO                |               |                  |              |      |
| CONTAI               | MINATION      |                  |              |      |
| Water                | %             | NEG              | NEG          | <br> |
| Silicon              | ppm           | <b>4</b>         | ■8           | <br> |
| Sodium               | ppm           | <b>2</b>         | <b>■</b> 3   | <br> |
| Potassium            | ppm           | <b>■</b> 1       | <b>-</b> <1  | <br> |
|                      |               |                  |              |      |
| WEAR                 | AETAI C       |                  |              |      |
| _                    |               |                  | - 0-         |      |
| Iron                 | ppm           | <b>■</b> 57      | <b>85</b>    | <br> |
| Copper               | ppm           | <b>■</b> 10      | 11           | <br> |
| Lead                 | ppm           | 0                | 0            | <br> |
| Tin                  | ppm           | <b>0</b>         | 0            | <br> |
| Aluminum             | ppm           | <b>2</b>         | 2            | <br> |
| Chromium             | ppm           | <b>□</b> <1      | <b>=</b> <1  | <br> |
| Molybdenum<br>Nickel | ppm           | 0                | <1           | <br> |
| Titanium             | ppm           | <b>□</b> <1<br>0 | 0 < 1        | <br> |
| Silver               | ppm           | 0                | 0            | <br> |
| Manganese            | ppm           | <b>2</b>         | _            | <br> |
| Vanadium             | ppm           | 0                | <b>1</b> 4 0 | <br> |
| variaululli          | ppm           | U                | U            | <br> |
| VOLVO                |               |                  |              |      |
| ADDITIV              | VEZ .         |                  |              |      |
| Calcium              | ppm           | <b>68</b>        | <b>9</b> 2   | <br> |
| Magnesium            | ppm           | <b>1</b>         | <b>1</b>     | <br> |
| Zinc                 | ppm           | ■0               | ■29          | <br> |
| Phosphorus           | ppm           | <b>191</b>       | <b>2</b> 19  | <br> |
| Barium               | ppm           | <b>0</b>         | <b>5</b>     | <br> |
| Boron                | ppm           | <b>79</b>        | <b>7</b> 0   | <br> |
|                      |               |                  |              |      |

## Diagnosis

Resample at the next service interval to monitor. All component wear rates are normal. There is no indication of any contamination in the oil. The condition of the oil is acceptable for the time in service.