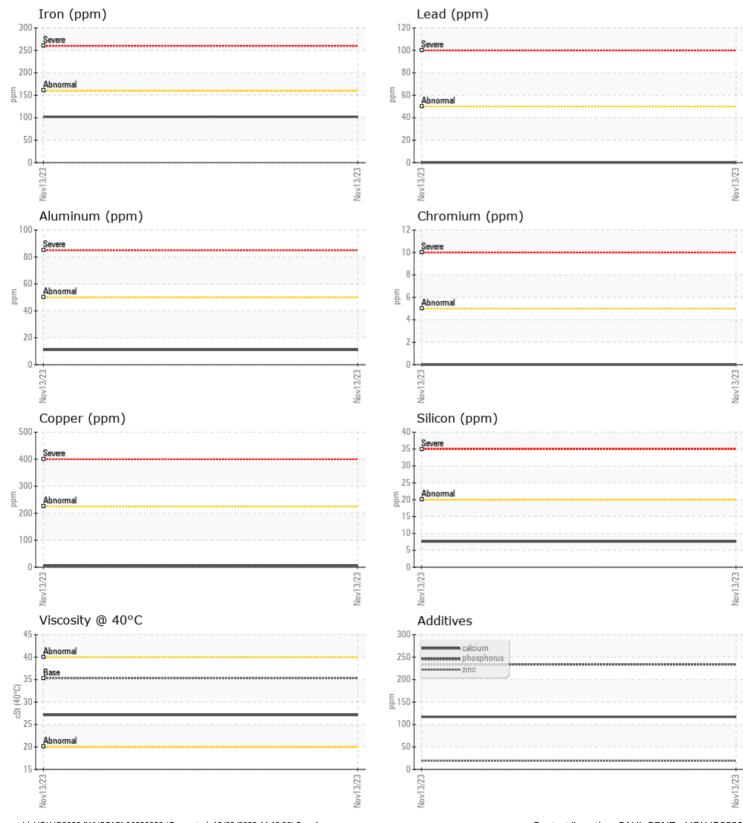

## SAMPLE INFORMATION VCP431401 Sample Number Sample Date 13 Nov 2023 **ALTA EQUIPMENT COMPANY - METRO WEST** Machine Hours 10231 56195 PONTIAC TRAIL Oil Hours 2231 NEW HUDSON, MI US 48165 Oil Changed Changed Contact: PAUL CONZ Sample Status NORMAL paul.conz@altg.com Τ· **OIL CONDITION** F: (248)356-2029 Visc @ 40°C cSt 27.1 Diagnosis CONTAMINATION Resample at the next service interval Water % NEG to monitor.All component wear rates Silicon are normal. There is no indication of ppm 8 any contamination in the oil. The Sodium 3 ppm condition of the oil is acceptable for Potassium ppm 2 the time in service. WEAR METALS Iron ppm 102 Copper ppm 6 Lead ppm 0 🔲 Tin ppm 0 🔲 Aluminum 11 ppm Chromium 0 🔲 ppm Molybdenum ppm 0 Nickel ■<1 ppm Titanium 0 ppm Silver 0 ppm Manganese ppm 3 Vanadium ppm 0 01 **ADDITIVES** Calcium **117** ppm Magnesium 8 ppm Zinc ppm 19 Phosphorus 234 ppm Barium 0 🔲 ppm

## **CONSTRUCTION EQUIPMENT**

GRAPHS

VOLVO

Report Id: VOLVO2990 [WUSCAR] 06020859 (Generated: 12/03/2023 11:13:38) Rev: 1

Contact/Location: PAUL CONZ - VOLVO2990