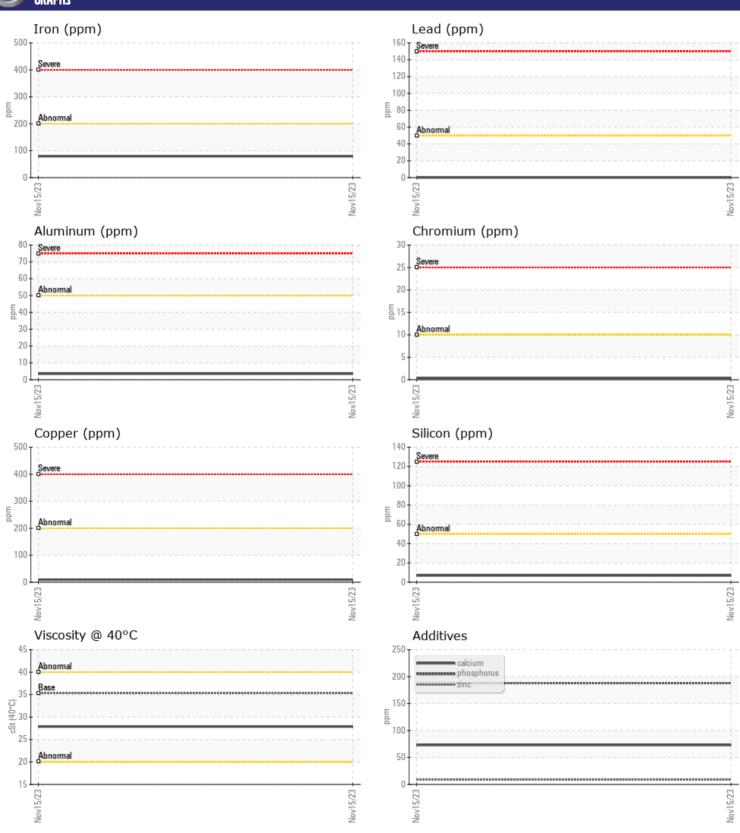

Sample No: VCP442763

Oil Type: VOLVO AUTOMATIC TRANSMISSION FLUID AT102

**Job No:** 633047 STONE CO

| SAMPLE        | INFORMATION |               |      |  |
|---------------|-------------|---------------|------|--|
| Sample Number |             | VCP442763     | <br> |  |
|               |             |               |      |  |
| Sample Date   |             | 15 Nov 2023   | <br> |  |
| Machine Hours |             | 3835          | <br> |  |
| Oil Hours     |             | 3835          | <br> |  |
| Oil Changed   |             | Changed       | <br> |  |
| Sample Status |             | NORMAL        | <br> |  |
| VOLVO         |             |               |      |  |
| OIL CON       | DITION      |               |      |  |
| Visc @ 40°C   | cSt         | <b>27.86</b>  | <br> |  |
| VI3C @ 40 C   | CSt         | <b>27.00</b>  |      |  |
| VOLVO         |             |               |      |  |
| CONTAM        | IINATION    |               |      |  |
| Water         | %           | NEG           | <br> |  |
| Silicon       | ppm         | <b>7</b>      | <br> |  |
| Sodium        | ppm         | <b>4</b>      | <br> |  |
| Potassium     | ppm         | <b>■</b> 3    | <br> |  |
|               |             |               |      |  |
| VOLVO         | IETAL C     |               |      |  |
| WEAR M        | IF LATZ     |               |      |  |
| Iron          | ppm         | <b>79</b>     | <br> |  |
| Copper        | ppm         | <b>■</b> 9    | <br> |  |
| Lead          | ppm         | <b>0</b>      | <br> |  |
| Tin           | ppm         | <b>■</b> 0    | <br> |  |
| Aluminum      | ppm         | <b>4</b>      | <br> |  |
| Chromium      | ppm         | <b>■&lt;1</b> | <br> |  |
| Molybdenum    | ppm         | <b>0</b>      | <br> |  |
| Nickel        | ppm         | <1            | <br> |  |
| Titanium      | ppm         | 0             | <br> |  |
| Silver        | ppm         | 0             | <br> |  |
| Manganese     | ppm         | <b>4</b>      | <br> |  |
| Vanadium      | ppm         | 0             | <br> |  |
|               |             |               |      |  |
| VOLVO         | IF¢         |               |      |  |
| ADDITIV       | 7           |               |      |  |
| Calcium       | ppm         | <b>73</b>     | <br> |  |
| Magnesium     | ppm         | <b>2</b>      | <br> |  |
| Zinc          | ppm         | ■8            | <br> |  |
| Phosphorus    | ppm         | <b>188</b>    | <br> |  |
| Barium        | ppm         | <b>2</b>      | <br> |  |
| Boron         | ppm         | <b>66</b>     | <br> |  |

## Diagnosis

Resample at the next service interval to monitor. All component wear rates are normal. There is no indication of any contamination in the oil. The condition of the oil is acceptable for the time in service.

## GRAPHS