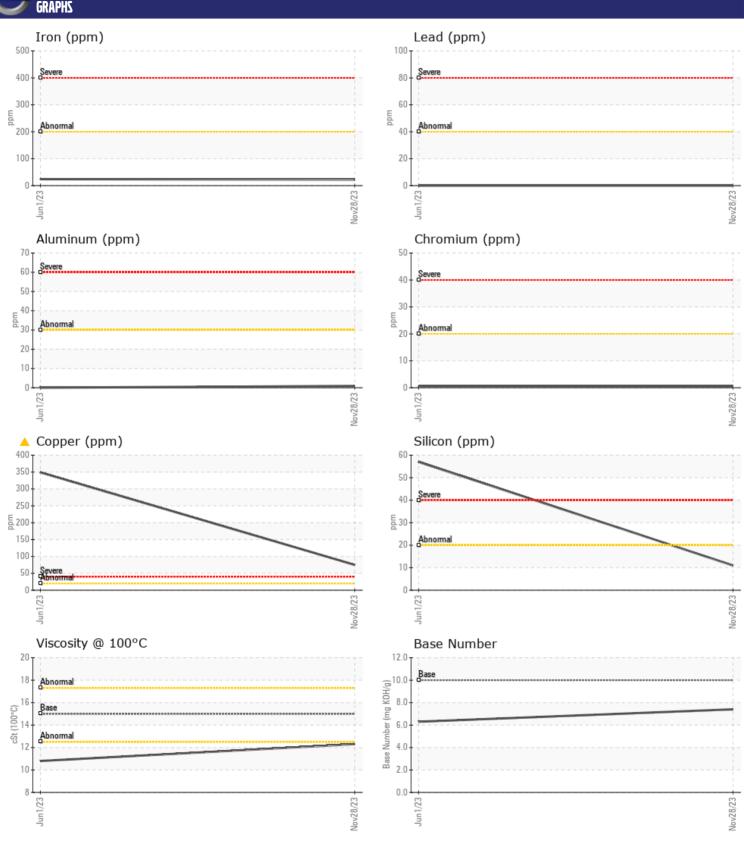

## Diagnosis

Oil and filter change at the time of sampling has been noted. Resample at the next service interval to monitor. The copper level has decreased, but is still abnormal. There is no indication of any contamination in the oil. The BN result indicates that there is suitable alkalinity remaining in the oil. The condition of the oil is acceptable for the time in service.