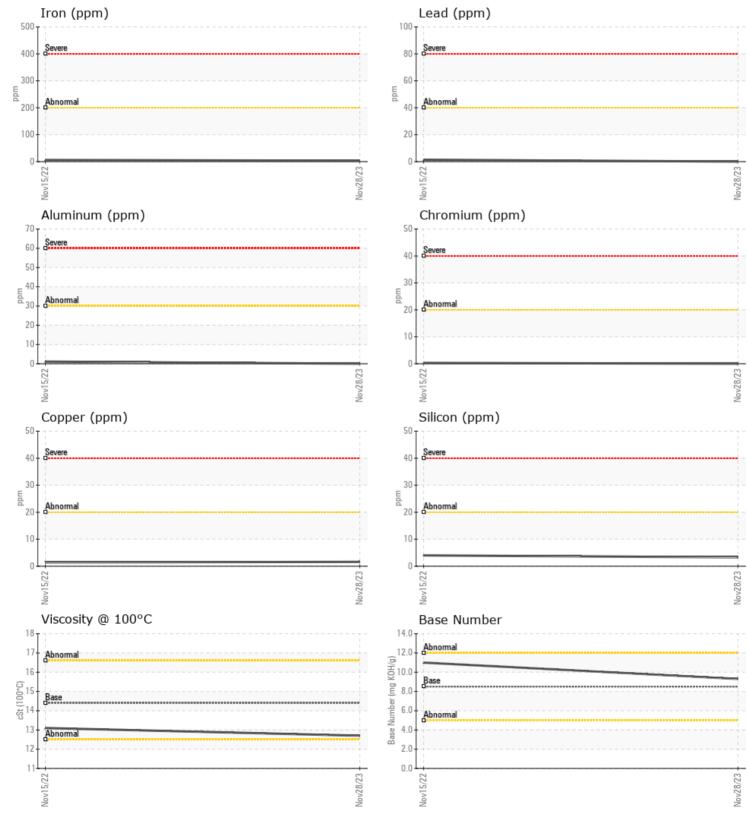

## Diagnosis

Resample at the next service interval to monitor.All component wear rates are normal. There is no indication of any contamination in the oil. The BN result indicates that there is suitable alkalinity remaining in the oil. The condition of the oil is suitable for further service.

## **CONSTRUCTION EQUIPMENT**

GRAPHS

VOLVO

Report Id: VOLVO0092 [WUSCAR] 06021430 (Generated: 12/01/2023 07:33:28) Rev: 1

Submitted By: TECHNICIAN ACCOUNT