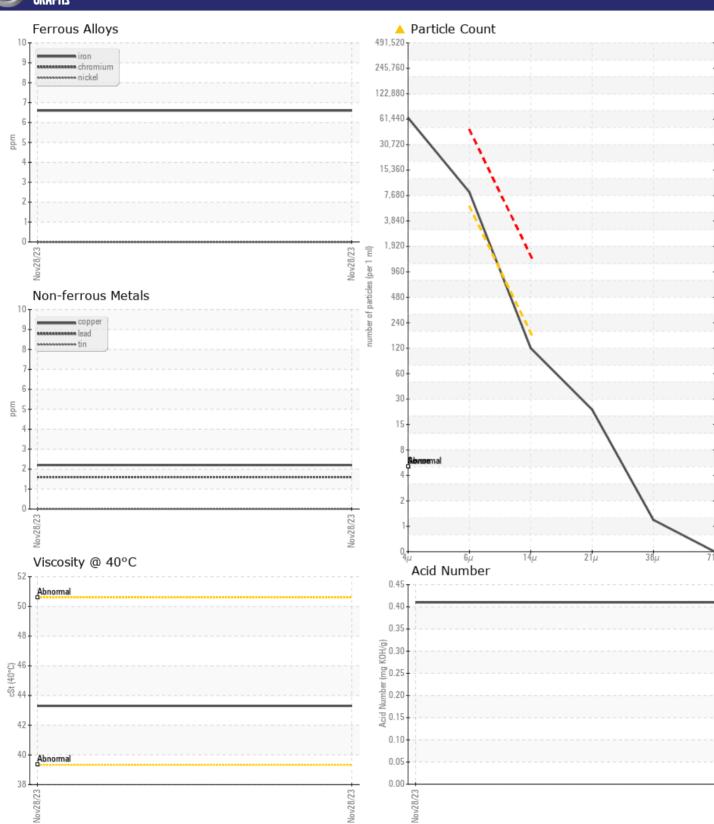

## SAMPLE INFORMATION VCP414700 Sample Number Sample Date 28 Nov 2023 1516 Machine Hours Oil Hours 1516 Oil Changed Changed ATTENTION Sample Status **OIL CONDITION** Visc @ 40°C cSt 43.3 Acid Number (AN) mg KOH/g 0.41 CONTAMINATION

| Water             | %   | NEG           | <br> |  |
|-------------------|-----|---------------|------|--|
| Particles >4µm    |     | 55176         | <br> |  |
| Particles >6µm    |     | <b>A</b> 7321 | <br> |  |
| Particles >14µm   |     | <b>106</b>    | <br> |  |
| ISO 4406:1999 (c) |     | 23/20/14      | <br> |  |
| Silicon           | ppm | 7             | <br> |  |
| Sodium            | ppm | 0             | <br> |  |
| Potassium         | ppm | <b>1</b>      | <br> |  |

| WEAR M     | METALS |          |      |  |
|------------|--------|----------|------|--|
| Iron       | ppm    | 7        | <br> |  |
| Copper     | ppm    | 2        | <br> |  |
| Lead       | ppm    | 2        | <br> |  |
| Tin        | ppm    | 0        | <br> |  |
| Aluminum   | ppm    | <b>1</b> | <br> |  |
| Chromium   | ppm    | 0        | <br> |  |
| Molybdenum | ppm    | 0        | <br> |  |
| Nickel     | ppm    | 0        | <br> |  |
| Titanium   | ppm    | <1       | <br> |  |
| Silver     | ppm    | 0        | <br> |  |
| Manganese  | ppm    | 0        | <br> |  |
| Vanadium   | ppm    | 0        | <br> |  |

VOLVO

| ADDITI     | VES |     |      |  |
|------------|-----|-----|------|--|
| Calcium    | ppm | 52  | <br> |  |
| Magnesium  | ppm | <1  | <br> |  |
| Zinc       | ppm | 402 | <br> |  |
| Phosphorus | ppm | 315 | <br> |  |
| Barium     | ppm | 0   | <br> |  |
| Boron      | ppm | 0   | <br> |  |

## Diagnosis

The oil change at the time of sampling has been noted. Resample at the next service interval to monitor.All component wear rates are normal. There is a moderate amount of silt (particulates < 14 microns in size) present in the oil. The AN level is acceptable for this fluid. The condition of the oil is acceptable for the time in service.