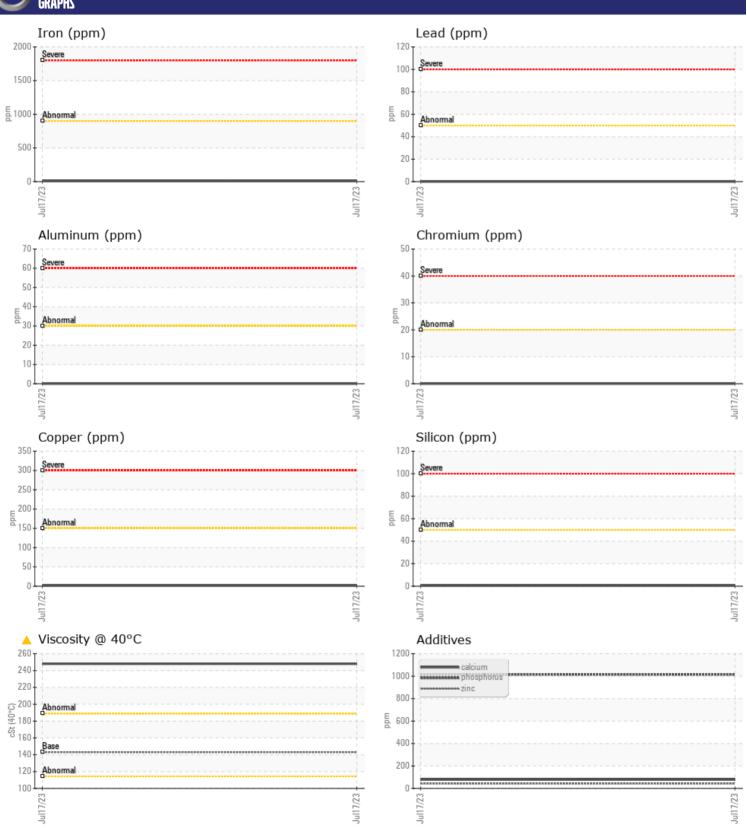

### Diagnosis

The oil change at the time of sampling has been noted. Resample at the next service interval to monitor.All component wear rates are normal. There is no indication of any contamination in the oil. The oil viscosity is higher than normal. Confirm oil type.