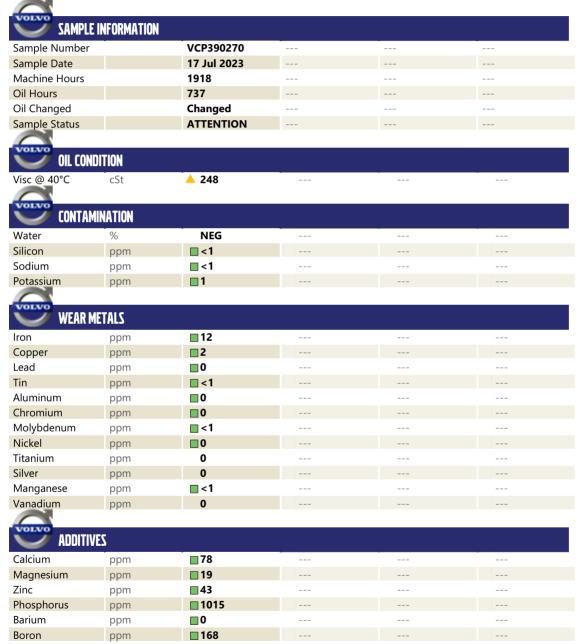

## **CONSTRUCTION EQUIPMENT**

CRISDEL GROUP VOLVO A30G 752177 - REAR LEFT FINAL DRIVE

Sample No: VCP390270

**Oil Type:** GEAR OIL SAE 80W90

Job No: CRISDEL GROUP

### Diagnosis

The oil change at the time of sampling has been noted. Resample at the next service interval to monitor.All component wear rates are normal. There is no indication of any contamination in the oil. The oil viscosity is higher than normal. Confirm oil type.