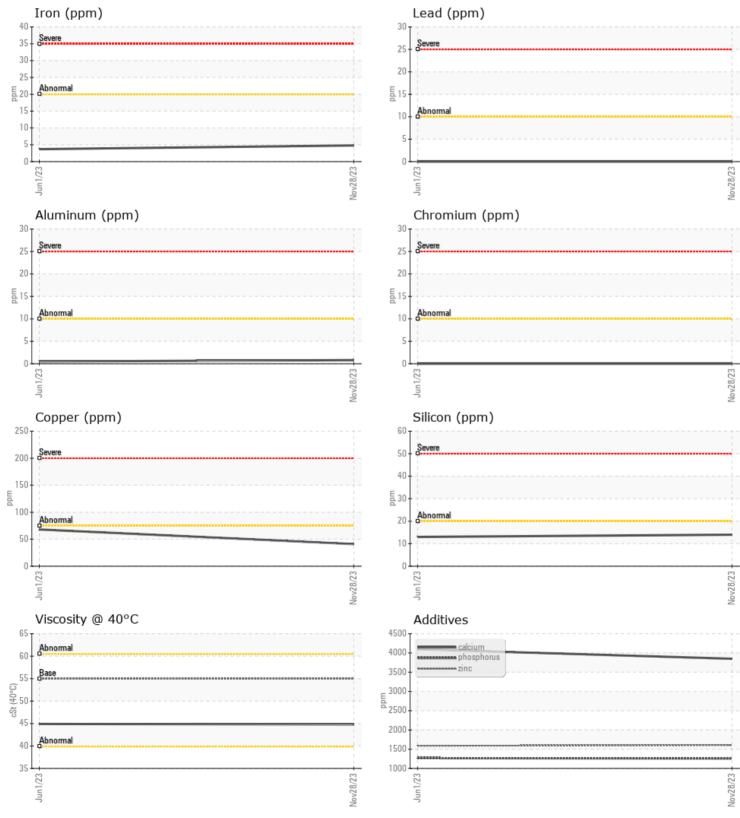

## SAMPLE INFORMATION

|               | NF UNMA I IUN |             |             |      |
|---------------|---------------|-------------|-------------|------|
| Sample Number | -             | VCP440282   | VCP422374   | <br> |
| Sample Date   |               | 28 Nov 2023 | 01 Jun 2023 | <br> |
| Machine Hours |               | 1304        | 514         | <br> |
| Oil Hours     |               | 0           | 0           | <br> |
| Oil Changed   |               | Not Changd  | Not Changd  | <br> |
| Sample Status |               | NORMAL      | NORMAL      | <br> |
|               |               |             |             |      |
| OIL COND      | ITION         |             |             |      |
| Visc @ 40°C   | cSt           | <b>44.8</b> | 44.9        | <br> |
|               |               |             |             |      |
| CONTAMI       | NATION        |             |             |      |
| Water         | %             | NEG         | NEG         | <br> |
| Silicon       | ppm           | 14          | 13          | <br> |
| Sodium        | ppm           | 2           | 4           | <br> |
| Potassium     | ppm           | □ <1        | 3           | <br> |
| Totasian      | ppin          |             |             |      |
| VOLVO         |               |             |             |      |
| VEAR ME       | TALS          |             |             |      |
| Iron          | ppm           | 5           | 4           | <br> |
| Copper        | ppm           | ■41         | 68          | <br> |
| Lead          | ppm           | 0           | 0           | <br> |
| Tin           | ppm           |             | 0           | <br> |
| Aluminum      | ppm           | ■ <1        | < 1         | <br> |
| Chromium      | ppm           | 0           | 0           | <br> |
| Molybdenum    | ppm           | 0           | <b></b> < 1 | <br> |
| Nickel        | ppm           | 0           | 0           | <br> |
| Titanium      | ppm           | 0           | 0           | <br> |
| Silver        | ppm           | 0           | 0           | <br> |
| Manganese     | ppm           | ■ <1        | <b></b> <1  | <br> |
| N / II        |               |             | 0           |      |

## Diagnosis

Resample at the next service interval to monitor.All component wear rates are normal. There is no indication of any contamination in the oil. The condition of the oil is acceptable for the time in service.