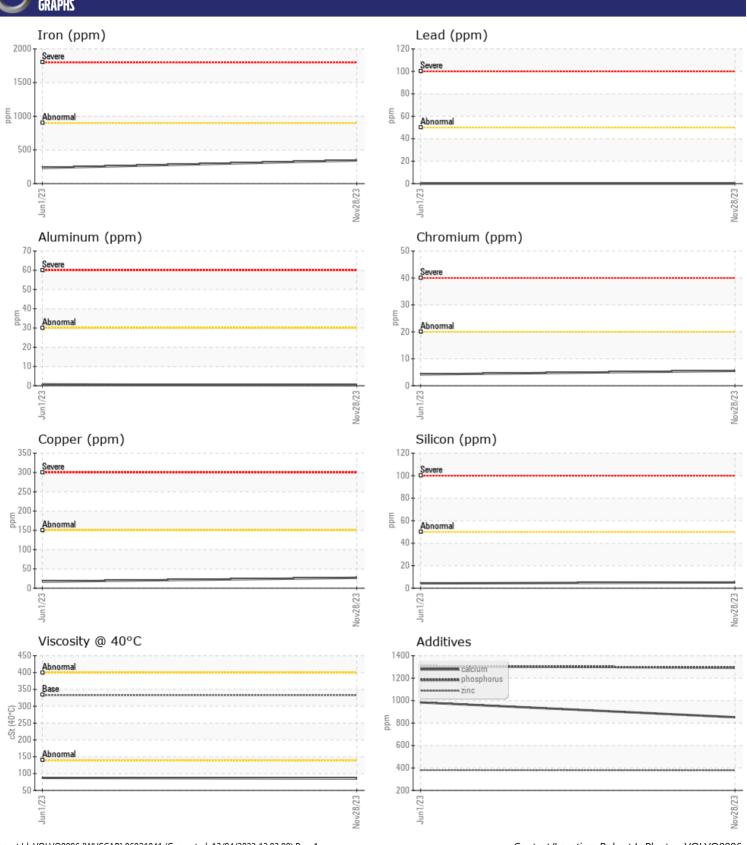

## **CONSTRUCTION EQUIPMENT**

634625 B&C VOLVO A30 753224 - BOGIE/CENTER AXLE

Sample No: VCP431261

Oil Type: VOLVO PREMIUM GEAR OIL 85W-140 GL-5

**Job No:** 634625 B&C

| SAMPLE        | E INFORMATION |               |               |      |
|---------------|---------------|---------------|---------------|------|
| Sample Number |               | VCP431261     | VCP422296     | <br> |
| Sample Date   |               | 28 Nov 2023   | 01 Jun 2023   | <br> |
| Machine Hours |               | 1304          | 514           | <br> |
| Oil Hours     |               | 0             | 0             | <br> |
| Oil Changed   |               | Changed       | Not Changd    | <br> |
| Sample Status |               | NORMAL        | ATTENTION     | <br> |
| Sample Status |               | NORIVIAL      | ATTENTION     | <br> |
| VOLVO         |               |               |               |      |
| OIL CON       | DITION        |               |               |      |
| Visc @ 40°C   | cSt           | <b>85.1</b>   | <b>▲</b> 87.2 | <br> |
|               |               | _             |               |      |
| VOLVO         | AINATION      |               |               |      |
| LUNIAN        | MINATION      |               |               |      |
| Water         | %             | NEG           | NEG           | <br> |
| Silicon       | ppm           | <b>■</b> 5    | <b>4</b>      | <br> |
| Sodium        | ppm           | <b>2</b>      | <b>2</b>      | <br> |
| Potassium     | ppm           | ■3            | _2            | <br> |
|               |               |               |               |      |
| WEAR          | AETAI C       |               |               |      |
| _             |               |               |               |      |
| Iron          | ppm           | ■344          | ■233          | <br> |
| Copper        | ppm           | ■27           | <b>1</b> 7    | <br> |
| Lead          | ppm           | ■0            | <b>0</b>      | <br> |
| Tin           | ppm           | ■1            | < 1           | <br> |
| Aluminum      | ppm           | <b>■</b> <1   | <1            | <br> |
| Chromium      | ppm           | <b>6</b>      | <b>4</b>      | <br> |
| Molybdenum    | ppm           | <b>■</b> 3    | ■3            | <br> |
| Nickel        | ppm           | ■3            | <b>2</b>      | <br> |
| Titanium      | ppm           | 0             | 0             | <br> |
| Silver        | ppm           | 0             | 0             | <br> |
| Manganese     | ppm           | ■9            | <b>7</b>      | <br> |
| Vanadium      | ppm           | 0             | 0             | <br> |
|               |               |               |               |      |
| ADDITIV       | VES           |               |               |      |
| Calcium       |               | <b>852</b>    | <u></u> 984   | <br> |
|               | ppm           |               | 2             | <br> |
| Magnesium     | ppm           | <b>6</b>      |               | <br> |
| Zinc          | ppm           | <b>■</b> 379  | ■381          | <br> |
| Phosphorus    | ppm           | <b>■</b> 1294 | 1306          | <br> |
| Barium        | ppm           | <b>3</b>      | 0             | <br> |
| Boron         | ppm           | <b>208</b>    | □234          | <br> |

## Diagnosis

The oil change at the time of sampling has been noted. Resample at the next service interval to monitor. All component wear rates are normal. There is no indication of any contamination in the oil. Confirm oil type. The condition of the oil is acceptable for the time in service.