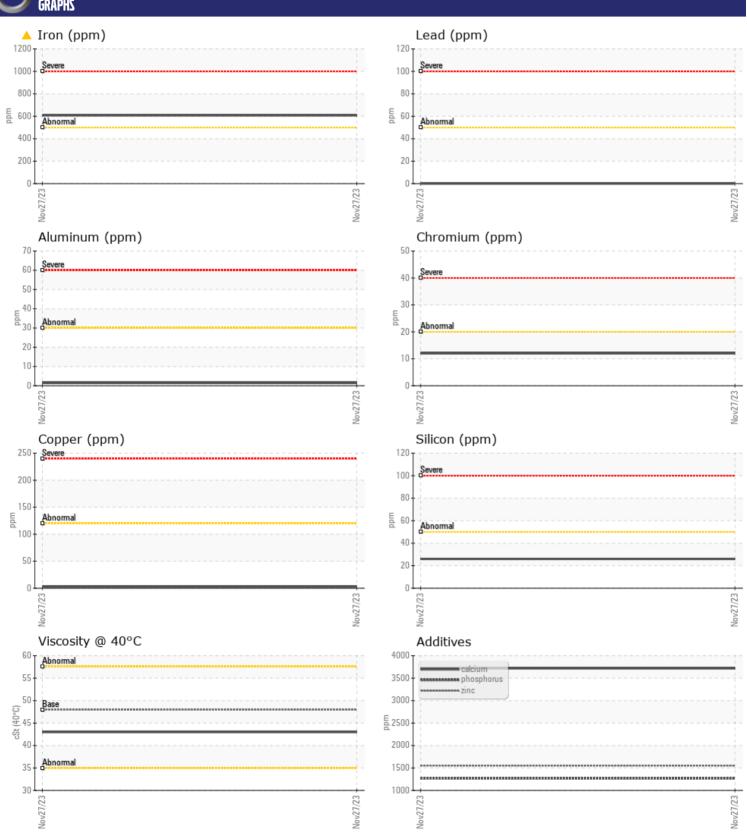

## CONSTRUCTION EQUIPMENT X58917 VOLVO L120H 633249 - FRONT AXLE

Sample No: VCP425347

Oil Type: TRANSAXLE OIL SAE 75W80

**Job No:** X58917

| ZAMPI F       | INFORMATION |               |      |  |
|---------------|-------------|---------------|------|--|
| Sample Number |             | VCP425347     | <br> |  |
|               |             |               |      |  |
| Sample Date   |             | 27 Nov 2023   | <br> |  |
| Machine Hours |             | 2012          | <br> |  |
| Oil Hours     |             | 0             | <br> |  |
| Oil Changed   |             | Changed       | <br> |  |
| Sample Status |             | ABNORMAL      | <br> |  |
| VOLVO         |             |               |      |  |
| OIL CON       | DITION      |               |      |  |
| Visc @ 40°C   | cSt         | <b>43.0</b>   | <br> |  |
|               |             |               |      |  |
| VOLVO         |             |               |      |  |
| CONTAN        | MINATION    |               |      |  |
| Water         | %           | NEG           | <br> |  |
| Silicon       | ppm         | <b>26</b>     | <br> |  |
| Sodium        | ppm         | <b>■</b> 9    | <br> |  |
| Potassium     | ppm         | <b>■&lt;1</b> | <br> |  |
|               | I I         |               |      |  |
| VOLVO         |             |               |      |  |
| WEAR N        | NE I ALS    |               |      |  |
| Iron          | ppm         | <b>608</b>    | <br> |  |
| Copper        | ppm         | <b>2</b>      | <br> |  |
| Lead          | ppm         | <b>0</b>      | <br> |  |
| Tin           | ppm         | <b>■&lt;1</b> | <br> |  |
| Aluminum      | ppm         | <b>1</b>      | <br> |  |
| Chromium      | ppm         | 12            | <br> |  |
| Molybdenum    | ppm         | <b>14</b>     | <br> |  |
| Nickel        | ppm         | <u> </u>      | <br> |  |
| Titanium      | ppm         | <1            | <br> |  |
| Silver        | ppm         | 0             | <br> |  |
| Manganese     | ppm         | ■17           | <br> |  |
| Vanadium      | ppm         | <1            | <br> |  |
| Variadiditi   | ppin        | •             |      |  |
| VOLVO         |             |               |      |  |
| ADDITIV       | ES          |               |      |  |
| Calcium       | ppm         | ■3718         | <br> |  |
| Magnesium     | ppm         | <b>17</b>     | <br> |  |
| Zinc          | ppm         | <b>1552</b>   | <br> |  |
| Phosphorus    | ppm         | <b>1268</b>   | <br> |  |
| Barium        | ppm         | ■0            | <br> |  |
| Boron         | ppm         | <b>103</b>    | <br> |  |
| 231011        | PPIN        |               |      |  |

## Diagnosis

The oil change at the time of sampling has been noted. No corrective action is recommended at this time. Resample at the next service interval to monitor. Gear wear is indicated. All other component wear rates are normal. There is no indication of any contamination in the oil. The condition of the oil is acceptable for the time in service.