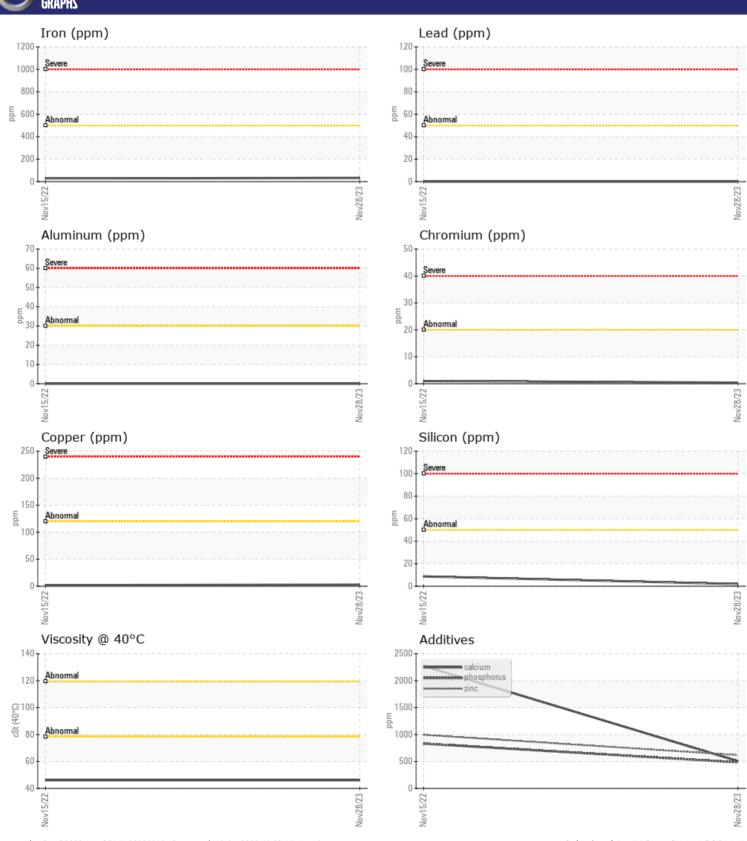

# CONSTRUCTION EQUIPMENT VOLVO L180H L180H 5273 - REAR AXLE

**Sample No:** VCP0007951 **Oil Type:** NOT GIVEN

Job No:

| SAMPLE        | INFORMATION |               |             |      |
|---------------|-------------|---------------|-------------|------|
| Sample Number |             | VCP0007951    | VCP0002551  | <br> |
| Sample Date   |             | 28 Nov 2023   | 15 Nov 2022 | <br> |
| Machine Hours |             | 6248          | 0           | <br> |
| Oil Hours     |             | 6248          | 0           | <br> |
| Oil Changed   |             | N/A           | N/A         | <br> |
| Sample Status |             | NORMAL        | NORMAL      | <br> |
| Sample Status |             | NORWAL        | NORWAL      |      |
| VOLVO         |             |               |             |      |
| OIL CON       | DITION      |               |             |      |
| Visc @ 40°C   | cSt         | <b>46.1</b>   | <b>46.1</b> | <br> |
|               |             | _             | _           |      |
| VOLVO         | UNATION     |               |             |      |
| LUNIAM        | IINATION    |               |             |      |
| Water         | %           | NEG           | NEG         | <br> |
| Silicon       | ppm         | <b>2</b>      | 9           | <br> |
| Sodium        | ppm         | <b>■&lt;1</b> | <b>2</b>    | <br> |
| Potassium     | ppm         | ■0            | <b>2</b>    | <br> |
|               |             |               |             |      |
| WEAR M        | ETAL C      |               |             |      |
| _             | E I ML7     |               |             |      |
| Iron          | ppm         | ■33           | ■28         | <br> |
| Copper        | ppm         | ■3            | <b>2</b>    | <br> |
| Lead          | ppm         | ■0            | <b>0</b>    | <br> |
| Tin           | ppm         | ■0            | 0           | <br> |
| Aluminum      | ppm         | ■0            | □0          | <br> |
| Chromium      | ppm         | <b>■&lt;1</b> | <b>1</b>    | <br> |
| Molybdenum    | ppm         | 0             | <1          | <br> |
| Nickel        | ppm         | <b>■</b> 0    | 0           | <br> |
| Titanium      | ppm         | 0             | 0           | <br> |
| Silver        | ppm         | 0             | 0           | <br> |
| Manganese     | ppm         | <1            | 1           | <br> |
| Vanadium      | ppm         | 0             | 0           | <br> |
|               |             |               |             |      |
| ADDITIV       | ES          |               |             |      |
| Calcium       | ppm         | 505           | 2272        | <br> |
| Magnesium     | ppm         | 5             | 8           | <br> |
| Zinc          | ppm         | 617           | 994         | <br> |
| Phosphorus    | ppm         | 483           | 831         | <br> |
| Barium        | ppm         | 0             | 0           | <br> |
| Boron         | ppm         | 2             | 65          | <br> |
| DOTOIT        | ppiii       | _             | 03          | <br> |

### Diagnosis

Resample at the next service interval to monitor. All component wear rates are normal. There is no indication of any contamination in the oil. The condition of the oil is acceptable for the time in service.