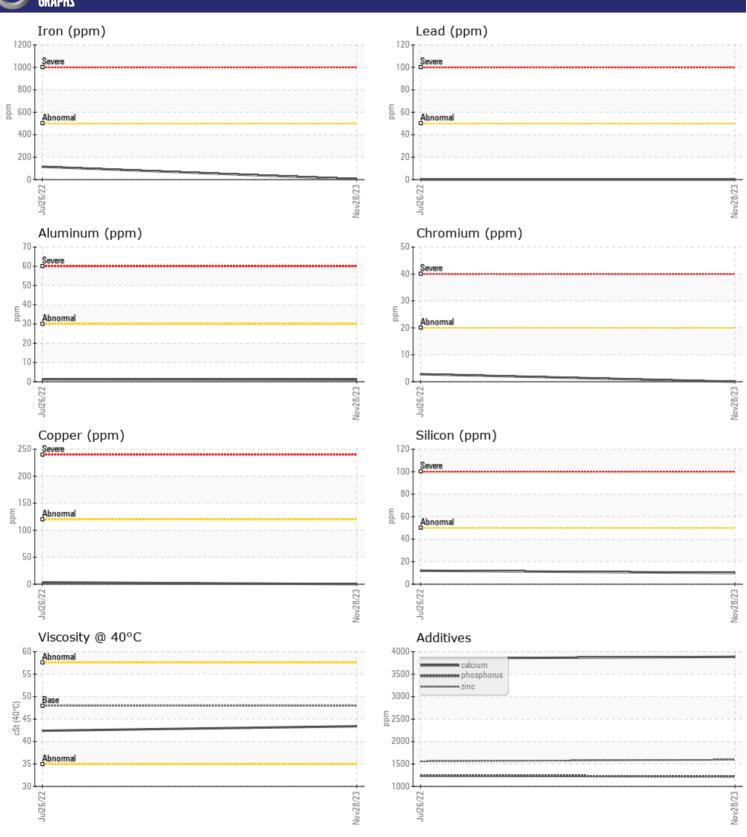

# CONSTRUCTION EQUIPMENT VOLVO L180H 1108 - FRONT AXLE

Sample No: VCP0007967

Oil Type: TRANSAXLE OIL SAE 75W80

Job No:

| VOLVO CAMPIE  | INFORMATION     |               |             |      |
|---------------|-----------------|---------------|-------------|------|
| Sample Number | . IIM OMPIATION | VCP0007967    | VCP0002509  | <br> |
|               |                 |               |             |      |
| Sample Date   |                 | 28 Nov 2023   | 26 Jul 2022 | <br> |
| Machine Hours |                 | 10650         | 6268        | <br> |
| Oil Hours     |                 | 10650         | 6268        | <br> |
| Oil Changed   |                 | N/A           | N/A         | <br> |
| Sample Status |                 | NORMAL        | NORMAL      | <br> |
| VOLVO         |                 |               |             |      |
| OIL CON       | DITION          |               |             |      |
| /isc @ 40°C   | cSt             | <b>43.4</b>   | <b>42.4</b> | <br> |
|               | CSC             |               |             |      |
| VOLVO         | 411.1.5.T.C.    |               |             |      |
| CONTAN        | MINATION        |               |             |      |
| Nater         | %               | NEG           | NEG         | <br> |
| Silicon       | ppm             | ■10           | <b>1</b> 2  | <br> |
| Sodium        | ppm             | <b>■&lt;1</b> | <b>6</b>    | <br> |
| Potassium     | ppm             | ■0            | <b>2</b>    | <br> |
|               |                 |               |             |      |
| WEAR N        | AETAL C         |               |             |      |
| WEAR          | IETAL3          |               |             |      |
| ron           | ppm             | ■3            | ■115        | <br> |
| Copper        | ppm             | <b>■&lt;1</b> | <b>3</b>    | <br> |
| _ead          | ppm             | ■0            | <b>0</b>    | <br> |
| Tin           | ppm             | <b>■&lt;1</b> | 0           | <br> |
| Aluminum      | ppm             | <b>1</b>      | <b>1</b>    | <br> |
| Chromium      | ppm             | ■0            | <b>3</b>    | <br> |
| Molybdenum    | ppm             | <b>■</b> 0    | 3           | <br> |
| Nickel        | ppm             | ■0            | 0           | <br> |
| Γitanium      | ppm             | 0             | 0           | <br> |
| Silver        | ppm             | 0             | <1          | <br> |
| Manganese     | ppm             | <b>-&lt;1</b> | 4           | <br> |
| /anadium      | ppm             | 0             | 0           | <br> |
|               |                 |               |             |      |
| ADDITIV       | /FS             |               |             |      |
| Calcium       |                 | 2006          | 3851        | <br> |
|               | ppm             | 3886          |             |      |
| Magnesium     | ppm             | <b>■</b> 18   | 17          | <br> |
| Zinc          | ppm             | <b>■</b> 1594 | 1557        | <br> |
| Phosphorus    | ppm             | <b>■1222</b>  | 1235        | <br> |
| Barium<br>-   | ppm             | 0             | 0           | <br> |
| Boron         | ppm             | <b>116</b>    | 139         | <br> |

## Diagnosis

F: (904)737-1260

Resample at the next service interval to monitor. All component wear rates are normal. There is no indication of any contamination in the oil. The condition of the oil is acceptable for the time in service.