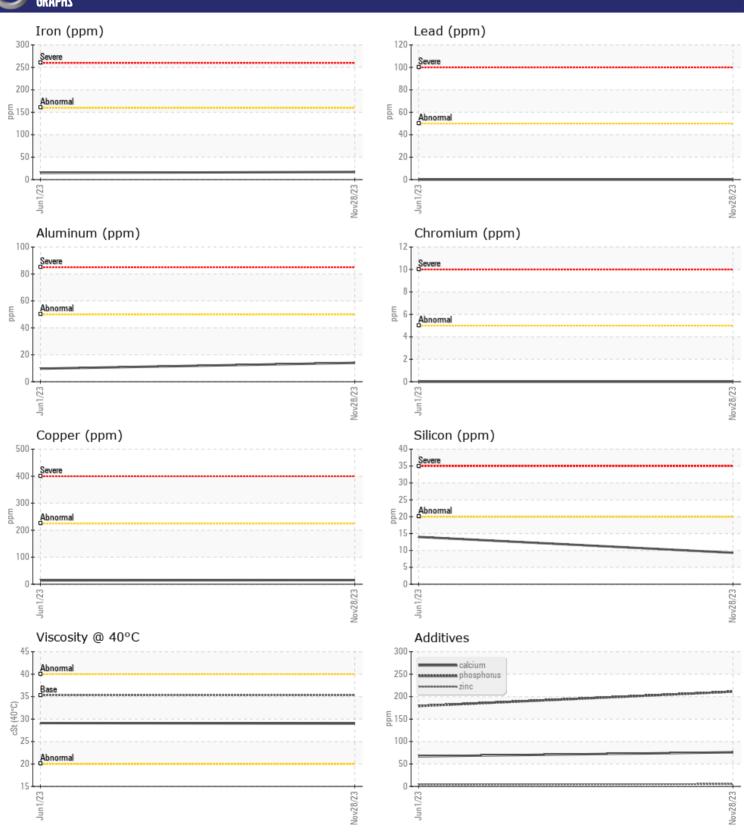

# **CONSTRUCTION EQUIPMENT**

634625 B&C VOLVO A30 753224 - TRANSMISSION (AUTO)



Oil Type: VOLVO AUTOMATIC TRANSMISSION FLUID AT102

**Job No:** 634625 B&C



**2** 

**77** 



### ALTA EQUIPMENT/FLAGLER EQUIPMENT LLC

9601 BOGGY CREEK RD ORLANDO, FL US 32824 Contact: Robert LaPlante robert.laplante@altg.com T: (407)508-9736 F: (407)659-8720

## Diagnosis

Resample at the next service interval to monitor. All component wear rates are normal. There is no indication of any contamination in the oil. The condition of the oil is acceptable for the time in service.

Depot:VOLVO0096Unique No:10766405Signed:Don BaldridgeReport Date:04 Dec 2023

**0** 

**84** 

ppm

ppm

Barium

Boron



# **CONSTRUCTION EQUIPMENT**





#### GRAPHS