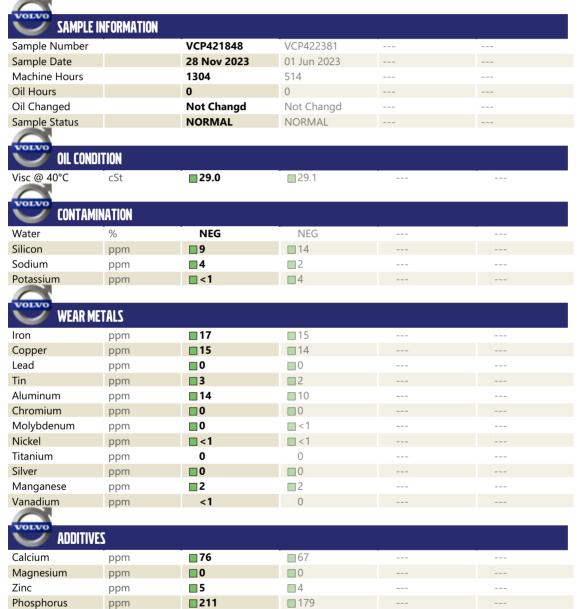

## Diagnosis

Resample at the next service interval to monitor. All component wear rates are normal. There is no indication of any contamination in the oil. The condition of the oil is acceptable for the time in service.