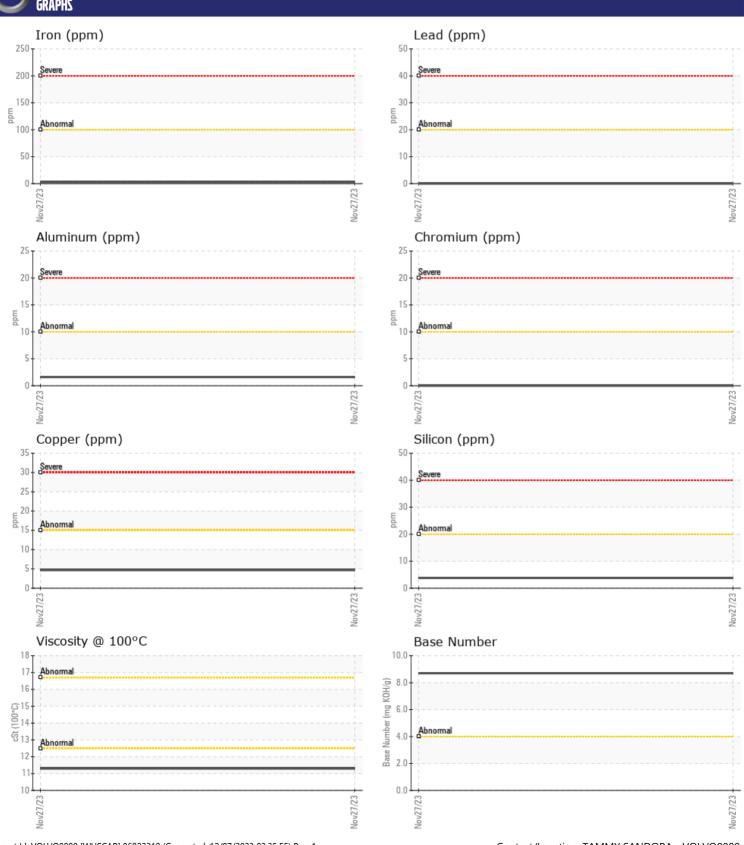

## **CONSTRUCTION EQUIPMENT VOLVO EC350 310866 - DIESEL ENGINE**

Sample No: VCP435255 Oil Type: **NOT GIVEN** Job No: G08058

| SAMPLE II        | NFORMATION |             |   |      |
|------------------|------------|-------------|---|------|
| Sample Number    | -          | VCP435255   |   | <br> |
| Sample Date      |            | 27 Nov 2023 |   | <br> |
| Machine Hours    |            | 5172        |   | <br> |
| Oil Hours        |            | 0           |   | <br> |
| Oil Changed      |            | N/A         |   | <br> |
| Sample Status    |            | NORMAL      |   | <br> |
|                  |            |             |   |      |
| VOLVO            | TION       |             |   |      |
| OIL CONDI        |            | <u>.</u>    |   |      |
| Visc @ 100°C     | cSt        | 11.3        |   | <br> |
| Base Number (BN) | mg KOH/g   | ■8.7        |   | <br> |
| Oxidation (PA)   | %          | 60          |   | <br> |
|                  |            |             |   |      |
| CONTAMIN         | NATION     |             |   |      |
| _                |            | NEC         | _ | -    |
| Water<br>Soot %  | %          | NEG         |   | <br> |
|                  | %          | ■0.1        |   | <br> |
| Nitration (PA)   | %          | 57          |   | <br> |
| Sulfation (PA)   | %          | 52          |   | <br> |
| Glycol           | %          | NEG         |   | <br> |
| Fuel             | %          | ■ 2.0       |   | <br> |
| Silicon          | ppm        | <b>4</b>    |   | <br> |
| Sodium           | ppm        | <b>0</b>    |   | <br> |
| Potassium        | ppm        | <b>2</b>    |   | <br> |
| VOLVO            |            |             |   |      |
| WEAR ME          | TALS       |             |   |      |
| Iron             | ppm        | <b>3</b>    |   | <br> |
| Copper           | ppm        | <b>5</b>    |   | <br> |
| Lead             | ppm        | ■0          |   | <br> |
| Tin              | ppm        | ■0          |   | <br> |
| Aluminum         | ppm        | <b>2</b>    |   | <br> |
| Chromium         | ppm        | <b>0</b>    |   | <br> |
| Molybdenum       | ppm        | <b>■</b> 67 |   | <br> |
| Nickel           | ppm        | <b>■</b> <1 |   | <br> |
| Titanium         | ppm        | <1          |   | <br> |
| Silver           | ррт        | <b>■</b> 0  |   | <br> |
| Manganese        | ppm        | 0           |   | <br> |
| Vanadium         | ppm        | 0           |   | <br> |
| variaulum        | ppiii      | U           |   |      |
| VOLVO            |            |             |   |      |
| ADDITIVE:        | <u> </u>   |             |   |      |
| Calcium          | ppm        | <b>1602</b> |   | <br> |
| Magnesium        | ppm        | <b>442</b>  |   | <br> |
|                  |            |             |   |      |

### Diagnosis

No corrective action is recommended at this time. Resample at the next service interval to monitor. Please specify the brand, type, and viscosity of the oil on your next sample.All component wear rates are normal. Fuel content negligible. There is no indication of any contamination in the oil. The BN result indicates that there is suitable alkalinity remaining in the oil. The condition of the oil is suitable for further service.