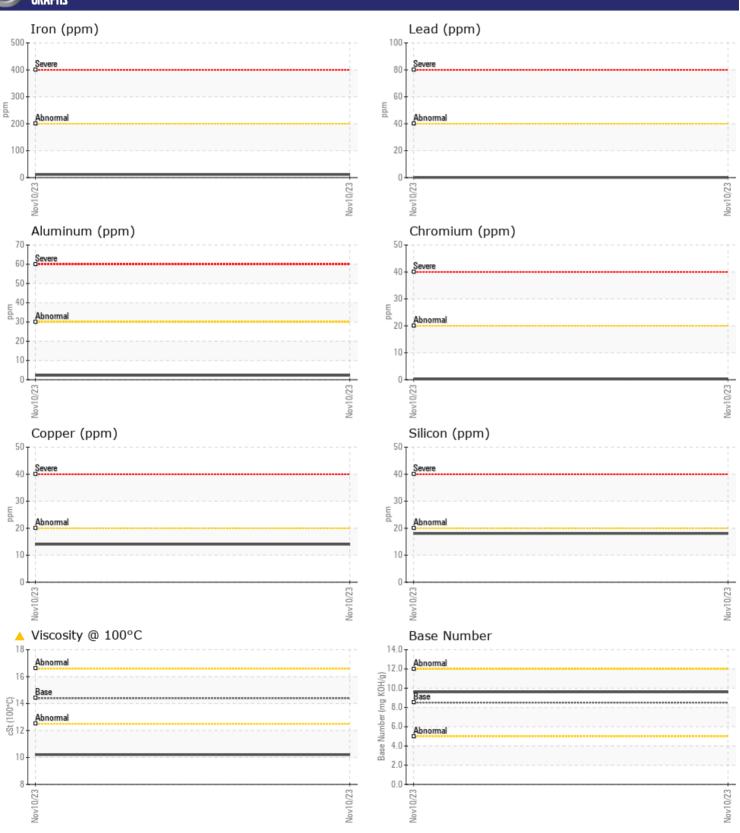

## **CONSTRUCTION EQUIPMENT**

SPM633629 WM VOLVO L30G 3224749 - DIESEL ENGINE

Oil Type: DIESEL ENGINE OIL SAE 15W40

**Job No:** SPM633629 WM

| VOLVO            |            |               |  |  |  |
|------------------|------------|---------------|--|--|--|
| SAMPLE IN        | NFORMATION |               |  |  |  |
| Sample Number    | -          | VCP429790     |  |  |  |
| Sample Date      |            | 10 Nov 2023   |  |  |  |
| Machine Hours    |            | 225           |  |  |  |
| Oil Hours        |            | 0             |  |  |  |
| Oil Changed      |            | Not Changd    |  |  |  |
| Sample Status    |            | ATTENTION     |  |  |  |
|                  |            |               |  |  |  |
| OIL CONDI.       | TION       |               |  |  |  |
| Visc @ 100°C     | cSt        | <u>▲</u> 10.2 |  |  |  |
| Base Number (BN) |            | ■9.6          |  |  |  |
| Oxidation (PA)   | %          | 84            |  |  |  |
| Chidatien (171)  | 70         | 0.            |  |  |  |
| VOLVO            |            |               |  |  |  |
| CONTAMIN         | NATION     |               |  |  |  |
| Water            | %          | NEG           |  |  |  |
| Soot %           | %          | <b>■</b> 0    |  |  |  |
| Nitration (PA)   | %          | 72            |  |  |  |
| Sulfation (PA)   | %          | 60            |  |  |  |
| Glycol           | %          | NEG           |  |  |  |
| Fuel             | %          | ■ 0.3         |  |  |  |
| Silicon          | ppm        | ■18           |  |  |  |
| Sodium           | ppm        | <b>■</b> 0    |  |  |  |
| Potassium        | ppm        | ■3            |  |  |  |
| VOLVO            |            |               |  |  |  |
| WEAR ME          | TALS       |               |  |  |  |
| Iron             | ppm        | <b>11</b>     |  |  |  |
| Copper           | ppm        | <b>14</b>     |  |  |  |
| Lead             | ppm        | <b>■</b> 0    |  |  |  |
| Tin              | ppm        | ■0            |  |  |  |
| Aluminum         | ppm        | <b>2</b>      |  |  |  |
| Chromium         | ppm        | <b>■</b> <1   |  |  |  |
| Molybdenum       | ppm        | ■37           |  |  |  |
| Nickel           | ppm        | <b>■</b> 0    |  |  |  |
| Titanium         | ppm        | <b>■</b> <1   |  |  |  |
| Silver           | ppm        | ■0            |  |  |  |
| Manganese        | ppm        | <b>■</b> 3    |  |  |  |
| Vanadium         | ppm        | 0             |  |  |  |
|                  |            |               |  |  |  |
| ADDITIVES        |            |               |  |  |  |
| Calcium          |            | <b>1768</b>   |  |  |  |
| Magnesium        | ppm        | <b>405</b>    |  |  |  |
| Zinc             |            | <b>980</b>    |  |  |  |
| ZITIC            | ppm        | <u> </u>      |  |  |  |

## Diagnosis

No corrective action is recommended at this time. Resample at the next service interval to monitor. Metal levels are typical for a new component breaking in. Fuel content negligible. There is no indication of any contamination in the oil. The oil viscosity is lower than normal. The BN result indicates that there is suitable alkalinity remaining in the oil. Confirm oil type.

## GRAPHS