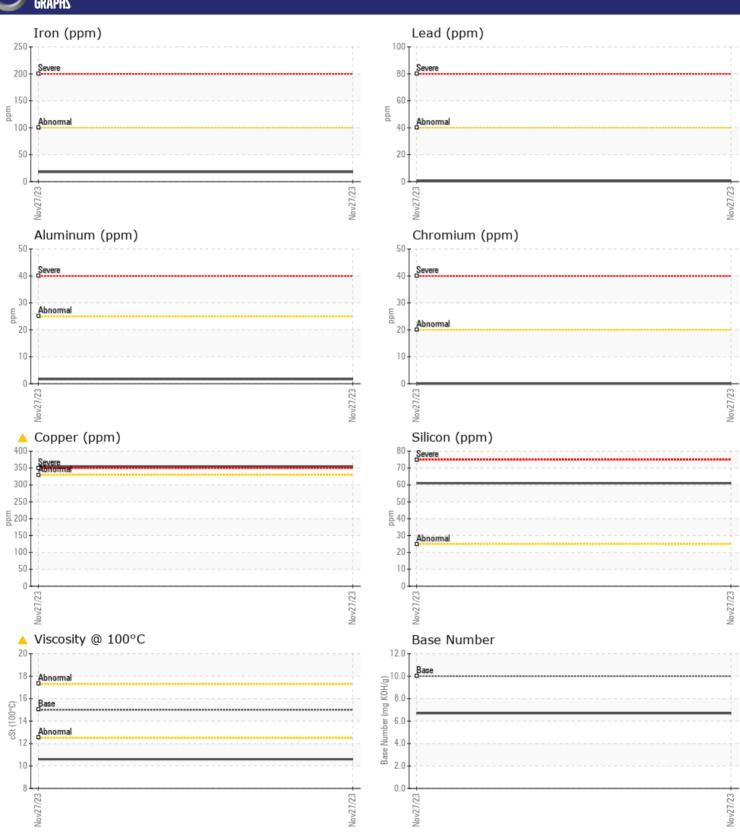

# CONSTRUCTION EQUIPMENT A11529 VOLVO A30G 753066 - DIESEL ENGINE

Sample No: VCP399875

Oil Type: VOLVO ULTRA DIESEL ENGINE OIL 15W40 VDS-3

**Job No:** A11529

| VOLVO            |            |               |      |  |
|------------------|------------|---------------|------|--|
| SAMPLE IN        | NFORMATION |               |      |  |
| Sample Number    |            | VCP399875     | <br> |  |
| Sample Date      |            | 27 Nov 2023   | <br> |  |
| Machine Hours    |            | 431           | <br> |  |
| Oil Hours        |            | 431           | <br> |  |
| Oil Changed      |            | Changed       | <br> |  |
| Sample Status    |            | ABNORMAL      | <br> |  |
|                  |            |               |      |  |
| OIL CONDI.       | TION       |               |      |  |
| Visc @ 100°C     | cSt        | <b>10.6</b>   | <br> |  |
| Base Number (BN) |            | <b>■</b> 6.7  | <br> |  |
| Oxidation (PA)   | %          | 54            | <br> |  |
| Oxidation (1 A)  | 70         | 34            |      |  |
| VOLVO            |            |               |      |  |
| CONTAMIN         | ATION      |               |      |  |
| Water            | %          | NEG           | <br> |  |
| Soot %           | %          | ■ 0.2         | <br> |  |
| Nitration (PA)   | %          | 73            | <br> |  |
| Sulfation (PA)   | %          | 50            | <br> |  |
| Glycol           | %          | NEG           | <br> |  |
| Fuel             | %          | ■ 0.6         | <br> |  |
| Silicon          | ppm        | <b>61</b>     | <br> |  |
| Sodium           | ppm        | <b>■</b> 0    | <br> |  |
| Potassium        | ppm        | <b>■</b> 5    | <br> |  |
| VOLVO            |            |               |      |  |
| WEAR ME          | TALS       |               |      |  |
| Iron             | ppm        | <b>18</b>     | <br> |  |
| Copper           | ppm        | <b>△</b> 354  | <br> |  |
| Lead             | ppm        | <b>■&lt;1</b> | <br> |  |
| Tin              | ppm        | <b>2</b>      | <br> |  |
| Aluminum         | ppm        | <b>2</b>      | <br> |  |
| Chromium         | ppm        | ■0            | <br> |  |
| Molybdenum       | ppm        | <b>74</b>     | <br> |  |
| Nickel           | ppm        | <b>■</b> 3    | <br> |  |
| Titanium         | ppm        | <1            | <br> |  |
| Silver           | ppm        | <b>2</b>      | <br> |  |
| Manganese        | ppm        | ■3            | <br> |  |
| Vanadium         | ppm        | 0             | <br> |  |
| VOLVO            |            |               |      |  |
| ADDITIVE:        | 7          |               |      |  |
| Calcium          | ppm        | <b>2072</b>   | <br> |  |
| Magnesium        | ppm        | 46            | <br> |  |
| Zinc             | ppm        | <b>1054</b>   | <br> |  |
| Phosphorus       | ppm        | <b>914</b>    | <br> |  |
| Barium           | ppm        | <b>■</b> 0    | <br> |  |
| Boron            | ppm        | <b>44</b>     | <br> |  |
|                  |            |               |      |  |

## Diagnosis

Oil and filter change at the time of sampling has been noted. Resample at the next service interval to monitor. The copper level is abnormal. In the absence of other significant wear metals, suspect copper due to sources other than wear (i.e. cooling core). All other metal levels are typical for a new component breaking in. Fuel content negligible. There is no indication of any contamination in the oil. The oil viscosity is lower than normal. The BN result indicates that there is suitable alkalinity remaining in the oil. Confirm oil type.