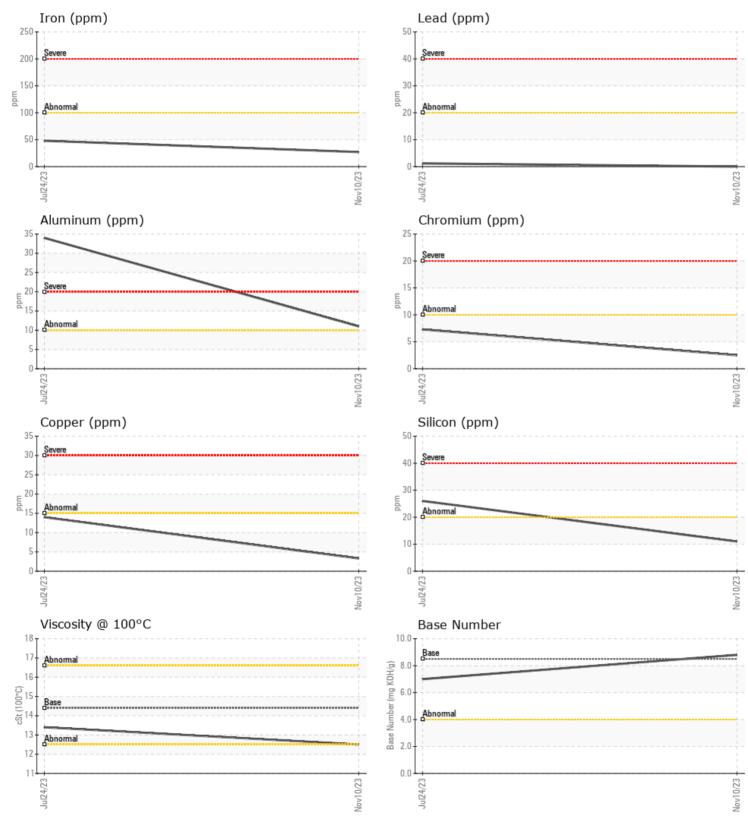

#### SAMPLE INFORMATION VCP435717 Sample Number VCP420183 Sample Date 10 Nov 2023 24 Jul 2023 Machine Hours 1015 483 Oil Hours 0 0 Oil Changed Changed Changed NORMAL Sample Status ABNORMAL **OIL CONDITION** Visc @ 100°C cSt 12.5 13.4 7.0 Base Number (BN) mg KOH/g 8.8 Oxidation (PA) 63 50 % CONTAMINATION NEG % NEG Water % Soot % 0.4 0.2 Nitration (PA) % 69 58 % 53 53 Sulfation (PA) Glycol % NEG NEG % <1.0 Fuel <1.0 26 Silicon ppm 11 Sodium ppm 0 1 ppm 2 4

Δ

WEAR METALS 27 ■48 Iron ppm 3 14 Copper ppm Lead 0 1 ppm Tin ppm 2 4 **4** 34 Aluminum ppm 11 2 7 Chromium ppm Molybdenum ppm 55 17 Nickel 9 ppm 2 Titanium **||** <1 < 1 ppm Silver 0 <1 ppm Manganese 5 ppm <1 Vanadium 0 <1 ppm

## Diagnosis

Resample at the next service interval to monitor.All component wear rates are normal. There is no indication of any contamination in the oil. The BN result indicates that there is suitable alkalinity remaining in the oil. The condition of the oil is suitable for further service.