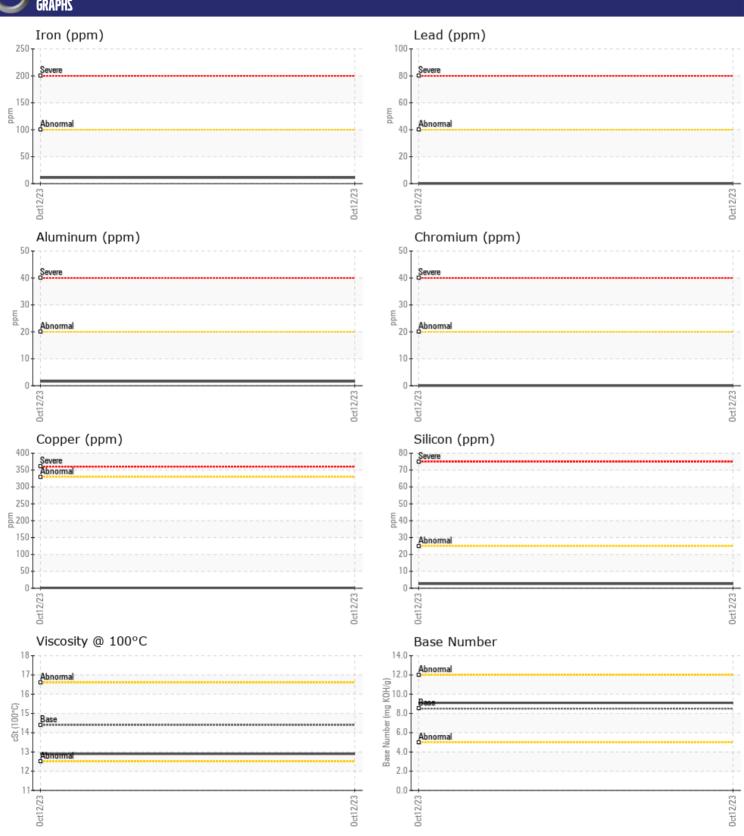

Oil Type: **DIESEL ENGINE OIL SAE 15W40** 

Job No: SPM622064 WEATHERTEC

| VOLVO            |            |               |      |  |
|------------------|------------|---------------|------|--|
| SAMPLE II        | NFORMATION |               |      |  |
| Sample Number    |            | VCP429141     | <br> |  |
| Sample Date      |            | 12 Oct 2023   | <br> |  |
| Machine Hours    |            | 1907          | <br> |  |
| Oil Hours        |            | 0             | <br> |  |
| Oil Changed      |            | Changed       | <br> |  |
| Sample Status    |            | NORMAL        | <br> |  |
|                  |            |               |      |  |
| OIL CONDI        | TION       |               |      |  |
| Visc @ 100°C     | cSt        | <b>12.9</b>   | <br> |  |
| Base Number (BN) |            | 9.1           | <br> |  |
| Oxidation (PA)   | %          | 64            | <br> |  |
| Oxidation (FA)   | /0         | 04            | <br> |  |
| VOLVO            |            |               |      |  |
| CONTAMI          | NATION     |               |      |  |
| Water            | %          | NEG           | <br> |  |
| Soot %           | %          | ■ 0.1         | <br> |  |
| Nitration (PA)   | %          | 51            | <br> |  |
| Sulfation (PA)   | %          | 53            | <br> |  |
| Glycol           | %          | NEG           | <br> |  |
| Fuel             | %          | <1.0          | <br> |  |
| Silicon          | ppm        | <b>■</b> 3    | <br> |  |
| Sodium           | ppm        | <b>■</b> 0    | <br> |  |
| Potassium        | ppm        | <b>1</b>      | <br> |  |
| VOLVO            |            |               |      |  |
| WEAR ME          | TALS       |               |      |  |
| Iron             | ppm        | <b>1</b> 1    | <br> |  |
| Copper           | ppm        | <b>■&lt;1</b> | <br> |  |
| Lead             | ppm        | <b>■</b> 0    | <br> |  |
| Tin              | ppm        | <b>■</b> 0    | <br> |  |
| Aluminum         | ppm        | <b>2</b>      | <br> |  |
|                  |            |               |      |  |