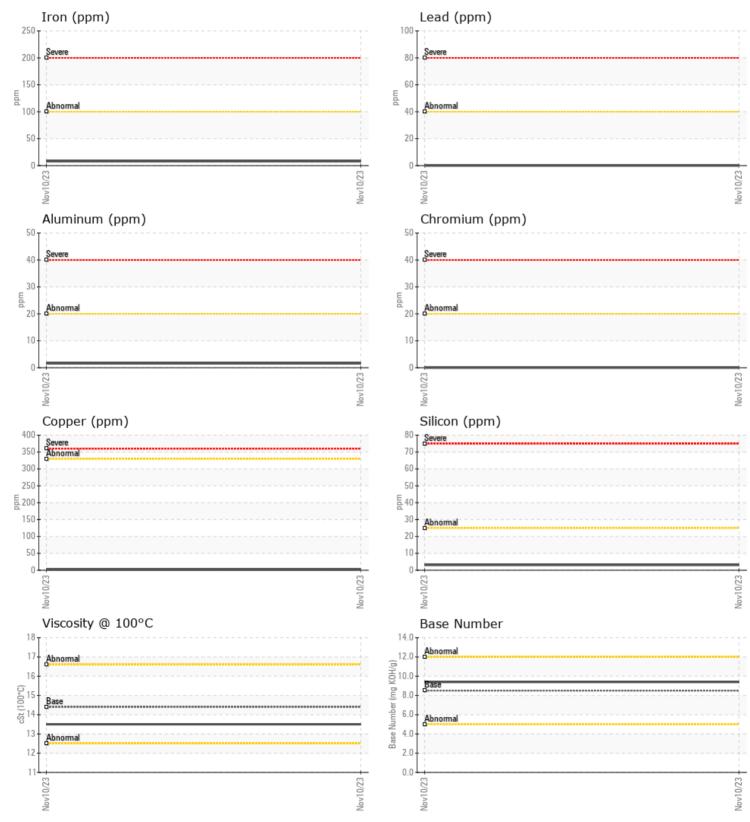

Sodium

/12

Potassium

| Sample Number    | -      | VCP429140   | <br> |  |
|------------------|--------|-------------|------|--|
| Sample Date      |        | 10 Nov 2023 | <br> |  |
| Machine Hours    |        | 528         | <br> |  |
| Oil Hours        |        | 0           | <br> |  |
| Oil Changed      |        | Changed     | <br> |  |
| Sample Status    |        | NORMAL      | <br> |  |
|                  |        |             |      |  |
| OIL CONDI        | LION   |             |      |  |
| Visc @ 100°C     | cSt    | 13.5        | <br> |  |
| Base Number (BN) |        | 9.4         | <br> |  |
| Oxidation (PA)   | %      | 63          | <br> |  |
|                  | 70     | 05          |      |  |
| VOLVO            |        |             |      |  |
| CONTAMIN         | IATION |             |      |  |
| Water            | %      | NEG         | <br> |  |
| Soot %           | %      | ■0.1        | <br> |  |
| Nitration (PA)   | %      | 47          | <br> |  |
| Sulfation (PA)   | %      | 53          | <br> |  |
| Glycol           | %      | NEG         | <br> |  |
| Fuel             | %      | <1.0        | <br> |  |

| WOILVO      |     |            |  |  |  |  |  |
|-------------|-----|------------|--|--|--|--|--|
| WEAR METALS |     |            |  |  |  |  |  |
| Iron        | ppm | 8          |  |  |  |  |  |
| Copper      | ppm | 2          |  |  |  |  |  |
| Lead        | ppm | 0          |  |  |  |  |  |
| Tin         | ppm | 0          |  |  |  |  |  |
| Aluminum    | ppm | 2          |  |  |  |  |  |
| Chromium    | ppm | 0          |  |  |  |  |  |
| Molybdenum  | ppm | 60         |  |  |  |  |  |
| Nickel      | ppm | 0          |  |  |  |  |  |
| Titanium    | ppm | <b></b> <1 |  |  |  |  |  |
| Silver      | ppm | 0          |  |  |  |  |  |
| Manganese   | ppm | 0          |  |  |  |  |  |
| Vanadium    | ppm | 0          |  |  |  |  |  |