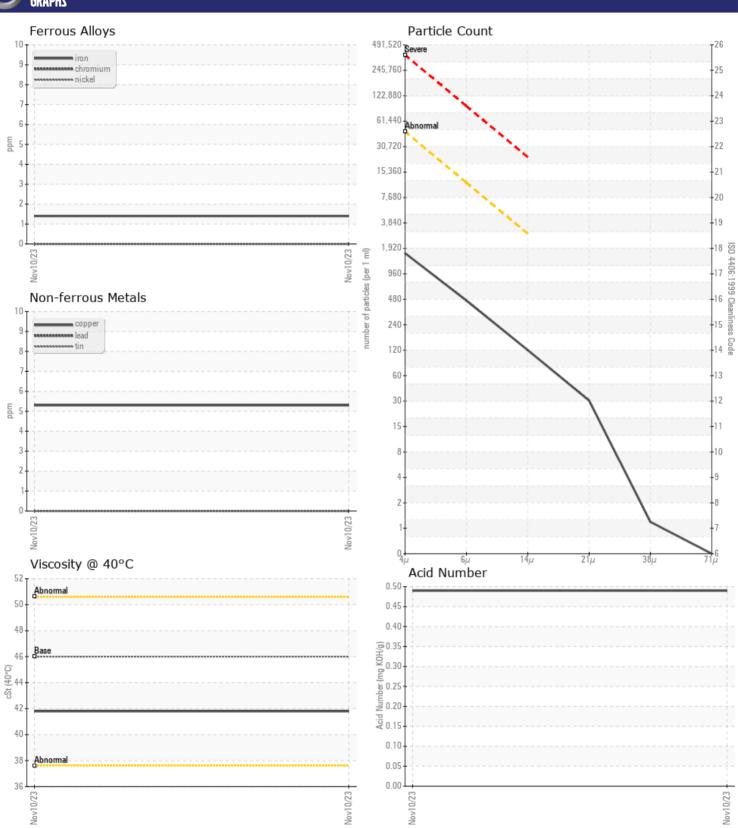

## Diagnosis

Resample at the next service interval to monitor. All component wear rates are normal. The system cleanliness is acceptable for your target ISO 4406 cleanliness code. The system and fluid cleanliness is acceptable. The AN level is acceptable for this fluid. The condition of the oil is suitable for further service.

#### GRAPHS