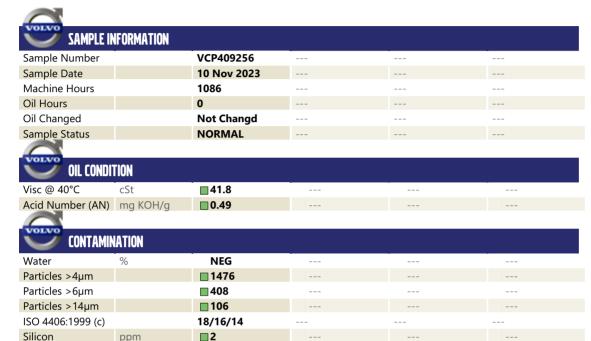

## Diagnosis

Resample at the next service interval to monitor. All component wear rates are normal. The system cleanliness is acceptable for your target ISO 4406 cleanliness code. The system and fluid cleanliness is acceptable. The AN level is acceptable for this fluid. The condition of the oil is suitable for further service.