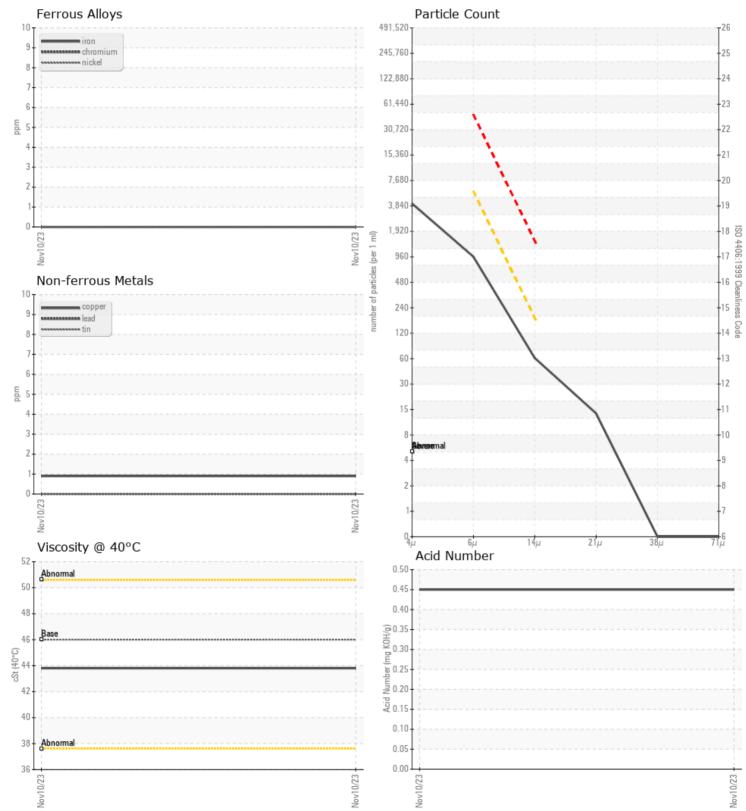

## Diagnosis

Resample at the next service interval to monitor.All component wear rates are normal. The system cleanliness is acceptable for your target ISO 4406 cleanliness code. The system and fluid cleanliness is acceptable. The AN level is acceptable for this fluid. The condition of the oil is suitable for further service.