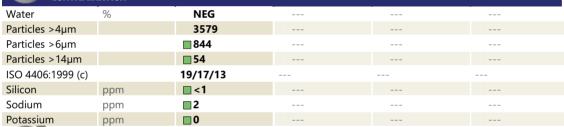

## CONSTRUCTION EQUIPMENT SPM621614 HOLCIM VOLVO A40G 752067 - HYDRAULICSYSTEM

Sample No:VCP425331Oil Type:VOLVO SUP

VOLVO

VOLVO SUPER HYDRAULIC OIL 46
 SPM621614 HOLCIM

Job No:

| VOLVO            |           |             |  |  |          |  |
|------------------|-----------|-------------|--|--|----------|--|
|                  | FORMATION |             |  |  |          |  |
| Sample Number    |           | VCP425331   |  |  |          |  |
| Sample Date      |           | 10 Nov 2023 |  |  |          |  |
| Machine Hours    |           | 505         |  |  |          |  |
| Oil Hours        |           | 0           |  |  |          |  |
| Oil Changed      |           | Not Changd  |  |  |          |  |
| Sample Status    |           | NORMAL      |  |  |          |  |
|                  |           |             |  |  |          |  |
|                  |           |             |  |  |          |  |
|                  | _         | -           |  |  | <u>.</u> |  |
| Visc @ 40°C      | cSt       | <b>43.8</b> |  |  |          |  |
| Acid Number (AN) | mg KOH/g  | 0.45        |  |  |          |  |
|                  |           |             |  |  |          |  |
| CONTAMINATION    |           |             |  |  |          |  |
|                  |           |             |  |  |          |  |

WEAR METALS

| WLAR M     | ETALS |            |      |  |
|------------|-------|------------|------|--|
| Iron       | ppm   | 0          | <br> |  |
| Copper     | ppm   | <b></b> <1 | <br> |  |
| Lead       | ppm   | 0          | <br> |  |
| Tin        | ppm   | 0          | <br> |  |
| Aluminum   | ppm   | 0          | <br> |  |
| Chromium   | ppm   | 0          | <br> |  |
| Molybdenum | ppm   | 0          | <br> |  |
| Nickel     | ppm   | 0          | <br> |  |
| Titanium   | ppm   | <1         | <br> |  |
| Silver     | ppm   | 0          | <br> |  |
| Manganese  | ppm   | 0          | <br> |  |
| Vanadium   | ppm   | <1         | <br> |  |

VOLVO

| Calcium    | ppm | 76  |  |  |  |  |
|------------|-----|-----|--|--|--|--|
| Magnesium  | ppm | 0   |  |  |  |  |
| Zinc       | ppm | 353 |  |  |  |  |
| Phosphorus | ppm | 283 |  |  |  |  |
| Barium     | ppm | 0   |  |  |  |  |
| Boron      | ppm | 0   |  |  |  |  |