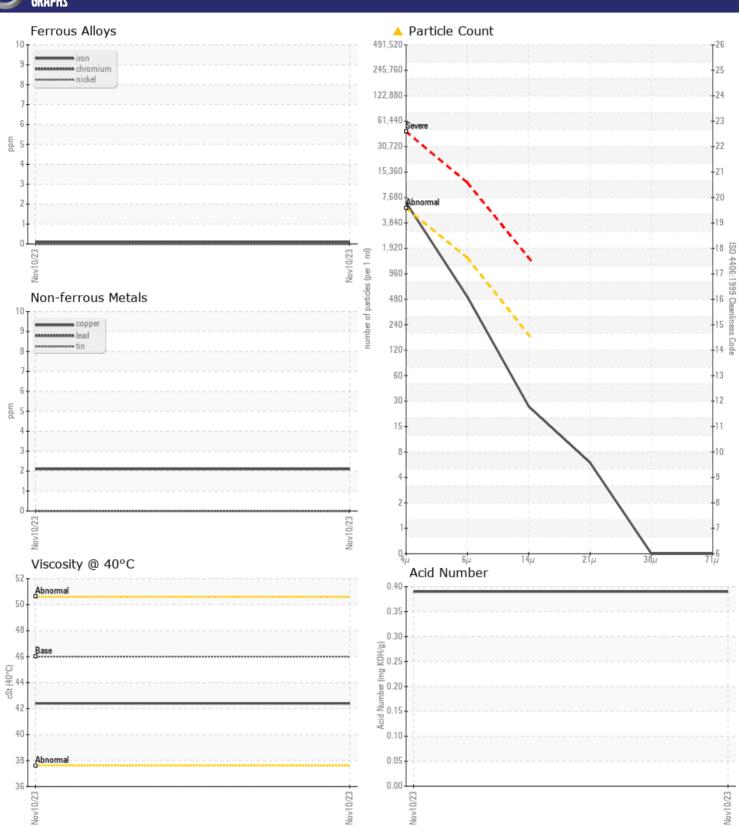

ppm

ppm

ppm

**1** 

**2** 

**0** 

| ZAMPI F IN        | FORMATION |               |      |  |
|-------------------|-----------|---------------|------|--|
| _                 |           | VCP429786     | <br> |  |
| Sample Number     |           |               | <br> |  |
| Sample Date       |           | 10 Nov 2023   | <br> |  |
| Machine Hours     |           | 225           | <br> |  |
| Oil Hours         |           | 0             | <br> |  |
| Oil Changed       |           | Not Changd    | <br> |  |
| Sample Status     |           | ATTENTION     | <br> |  |
|                   |           |               |      |  |
| OIL CONDI         | TION      |               |      |  |
| VIL LUNDI         | IUN       |               |      |  |
| Visc @ 40°C       | cSt       | <b>42.4</b>   | <br> |  |
| Acid Number (AN)  | mg KOH/g  | ■ 0.39        | <br> |  |
|                   |           |               |      |  |
| CONTAMIN          | IATION    |               |      |  |
| LUNTAMIN          | IATIUN    |               |      |  |
| Water             | %         | NEG           | <br> |  |
| Particles >4µm    |           | <b>△</b> 5845 | <br> |  |
| Particles >6µm    |           | <b>452</b>    | <br> |  |
| Particles >14µm   |           | <b>23</b>     | <br> |  |
| ISO 4406:1999 (c) |           | 20/16/12      | <br> |  |

## Diagnosis

We recommend you service the filters on this component. Resample at the next service interval to monitor.All component wear rates are normal. There is a light amount of silt (particulates < 14 microns in size) present in the oil. The AN level is acceptable for this fluid. The condition of the oil is suitable for further service.