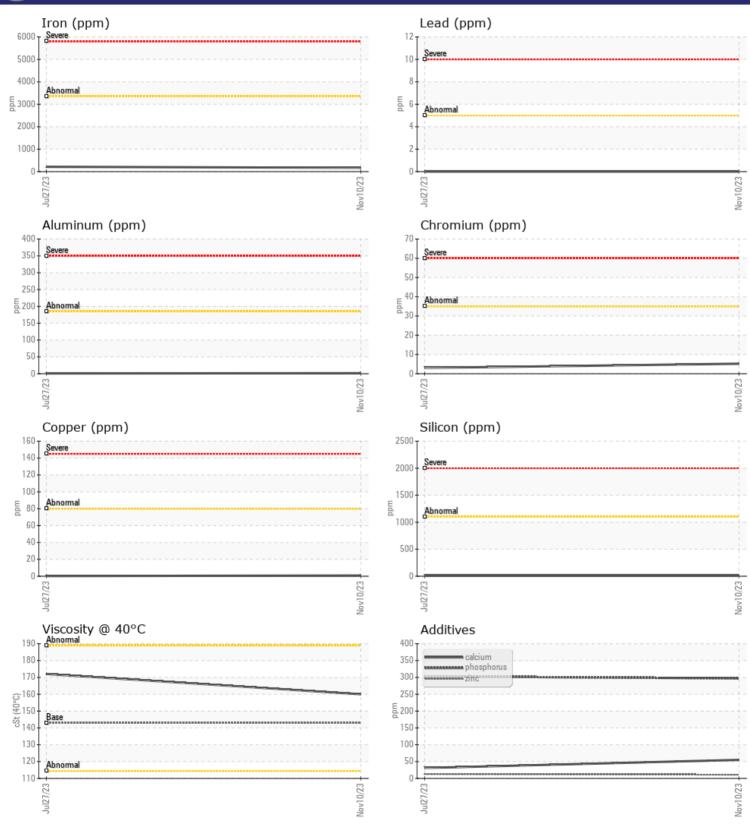

Magnesium

Phosphorus

VOLVO

| Sample Number | -   | VCP409253    | VCP407222   |  |  |  |
|---------------|-----|--------------|-------------|--|--|--|
| Sample Date   |     | 10 Nov 2023  | 27 Jul 2023 |  |  |  |
| Machine Hours |     | 1086         | 615         |  |  |  |
| Oil Hours     |     | 0            | 0           |  |  |  |
| Oil Changed   |     | Changed      | Not Changd  |  |  |  |
| Sample Status |     | NORMAL       | NORMAL      |  |  |  |
|               |     |              |             |  |  |  |
|               |     |              |             |  |  |  |
| Visc @ 40°C   | cSt | <b>160</b>   | 172         |  |  |  |
|               |     |              |             |  |  |  |
| CONTAMINATION |     |              |             |  |  |  |
| Water         | %   | NEG          | NEG         |  |  |  |
| Silicon       | ppm | <b>10</b>    | 9           |  |  |  |
| Sodium        | ppm | <b>11</b>    | 1           |  |  |  |
| Potassium     | ppm | 3            | 1           |  |  |  |
|               |     |              |             |  |  |  |
| WEAR METALS   |     |              |             |  |  |  |
| Iron          | ppm | <b>171</b>   | 215         |  |  |  |
| Copper        | ppm | <b>□</b> <1  | □ <1        |  |  |  |
| Lead          | ppm | 0            | 0           |  |  |  |
| Tin           | ppm | 0            | 0           |  |  |  |
| Aluminum      | ppm | 2            | < 1         |  |  |  |
| Chromium      | ppm | 5            | 3           |  |  |  |
| Molybdenum    | ppm | <b>  </b> <1 | <b></b> < 1 |  |  |  |
| Nickel        | ppm | <b>  </b> <1 | <b></b> <1  |  |  |  |
| Titanium      | ppm | <b>□</b> <1  | <1          |  |  |  |

## Diagnosis

Resample at the next service interval to monitor.All component wear rates are normal. There is no indication of any contamination in the oil. The condition of the oil is acceptable for the time in service.