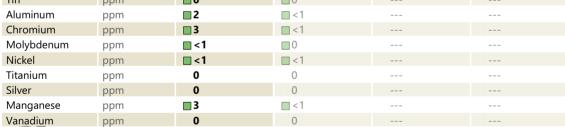

## SAMPLE INFORMATION

VOLVO

| Sample Number | -      | VCP409237   | VCP407223   |  |  |  |
|---------------|--------|-------------|-------------|--|--|--|
| Sample Date   |        | 10 Nov 2023 | 27 Jul 2023 |  |  |  |
| Machine Hours |        | 1086        | 615         |  |  |  |
| Oil Hours     |        | 0           | 0           |  |  |  |
| Oil Changed   |        | Changed     | Not Changd  |  |  |  |
| Sample Status |        | NORMAL      | NORMAL      |  |  |  |
|               |        |             |             |  |  |  |
| OIL CONDI     | TION   |             |             |  |  |  |
| Visc @ 40°C   | cSt    | <b>176</b>  | 157         |  |  |  |
| CONTAMI       | NATION |             |             |  |  |  |
| Water         | %      | NEG         | NEG         |  |  |  |
| Silicon       | ppm    | <b>17</b>   | 3           |  |  |  |
| Sodium        | ppm    | 0           | 0           |  |  |  |
| Potassium     | ppm    | <b>□</b> <1 | <b></b> <1  |  |  |  |
|               |        |             |             |  |  |  |
| WEAR METALS   |        |             |             |  |  |  |
| Iron          | ppm    | <b>184</b>  | 24          |  |  |  |
| Copper        | ppm    | 8           | <b></b> <1  |  |  |  |
| Lead          | ppm    | 0           | <b></b> <1  |  |  |  |
| Tin           | ppm    | 0           | 0           |  |  |  |
| Aluminum      | 0000   | <b></b>     | ■ <1        |  |  |  |

**ADDITIVES** Calcium ppm 13 5 Magnesium <1 **1** ppm 25 Zinc ppm 7 Phosphorus 352 244 ppm Barium ppm 6 🔲 3 0 Boron ppm 0