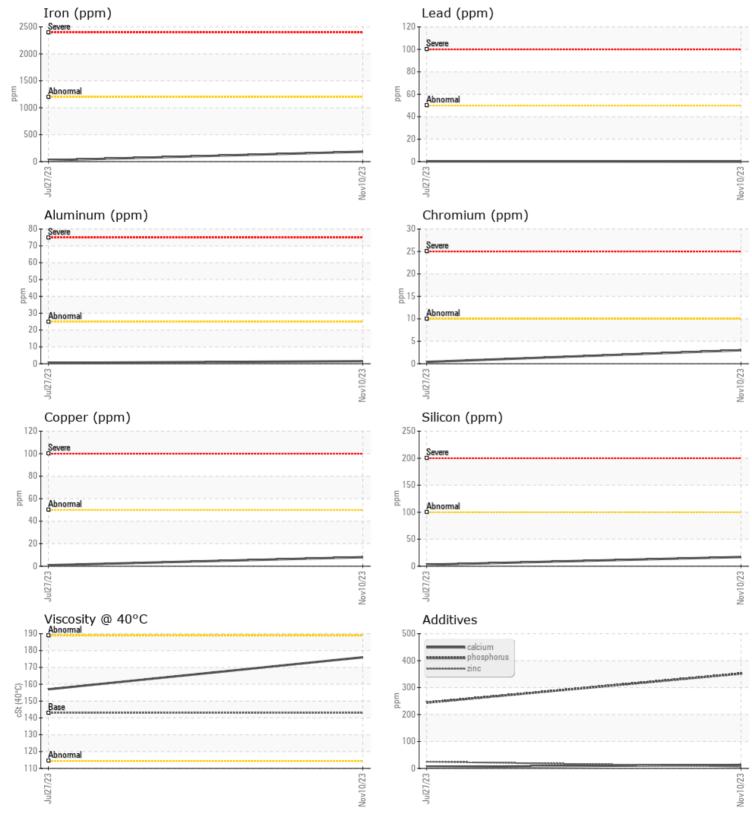

## SAMPLE INFORMATION

VOLVO

| Sample Number | -      | VCP409237   | VCP407223   |  |  |  |
|---------------|--------|-------------|-------------|--|--|--|
| Sample Date   |        | 10 Nov 2023 | 27 Jul 2023 |  |  |  |
| Machine Hours |        | 1086        | 615         |  |  |  |
| Oil Hours     |        | 0           | 0           |  |  |  |
| Oil Changed   |        | Changed     | Not Changd  |  |  |  |
| Sample Status |        | NORMAL      | NORMAL      |  |  |  |
|               |        |             |             |  |  |  |
| OIL CONDI     | TION   |             |             |  |  |  |
| Visc @ 40°C   | cSt    | <b>176</b>  | 157         |  |  |  |
| CONTAMI       | NATION |             |             |  |  |  |
| Water         | %      | NEG         | NEG         |  |  |  |
| Silicon       | ppm    | <b>17</b>   | 3           |  |  |  |
| Sodium        | ppm    | 0           | 0           |  |  |  |
| Potassium     | ppm    | <b>□</b> <1 | <b></b> <1  |  |  |  |
|               |        |             |             |  |  |  |
| WEAR METALS   |        |             |             |  |  |  |
| Iron          | ppm    | <b>184</b>  | 24          |  |  |  |
| Copper        | ppm    | 8           | <b></b> <1  |  |  |  |
| Lead          | ppm    | 0           | <b></b> <1  |  |  |  |
| Tin           | ppm    | 0           | 0           |  |  |  |
| Aluminum      | 0000   | <b></b>     | ■ <1        |  |  |  |

**ADDITIVES** Calcium ppm 13 5 Magnesium <1 **1** ppm 25 Zinc ppm 7 Phosphorus 352 244 ppm Barium ppm 6 🔲 3 0 Boron ppm 0

## Diagnosis

Resample at the next service interval to monitor.All component wear rates are normal. There is no indication of any contamination in the oil. The condition of the oil is acceptable for the time in service.