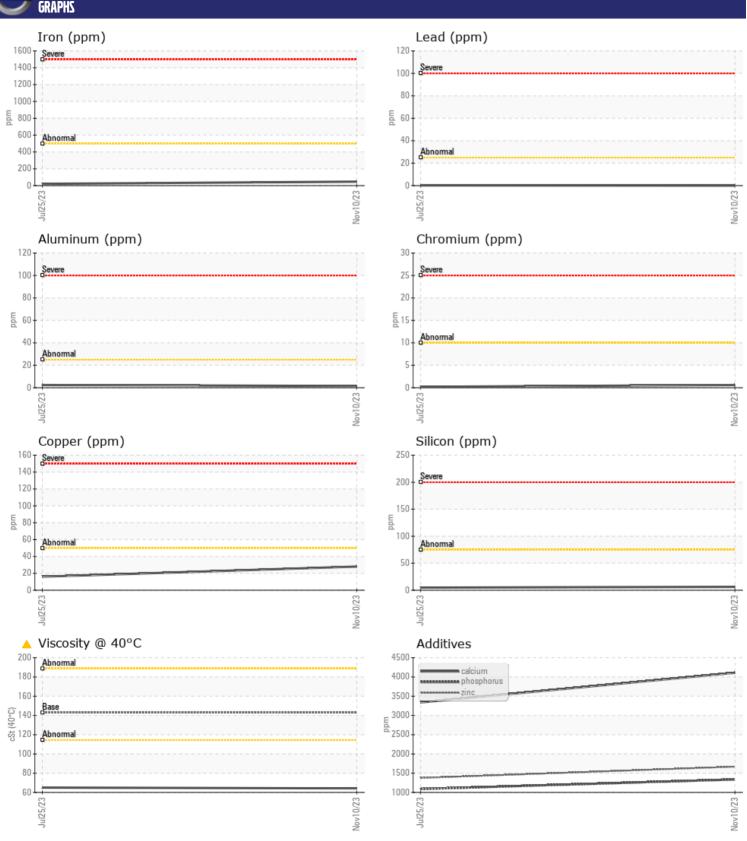

## Diagnosis

The oil change at the time of sampling has been noted. Resample at the next service interval to monitor. All component wear rates are normal. There is no indication of any contamination in the oil. The oil viscosity is lower than normal. Additive levels indicate the addition of a different brand, or type of oil. Confirm oil type.