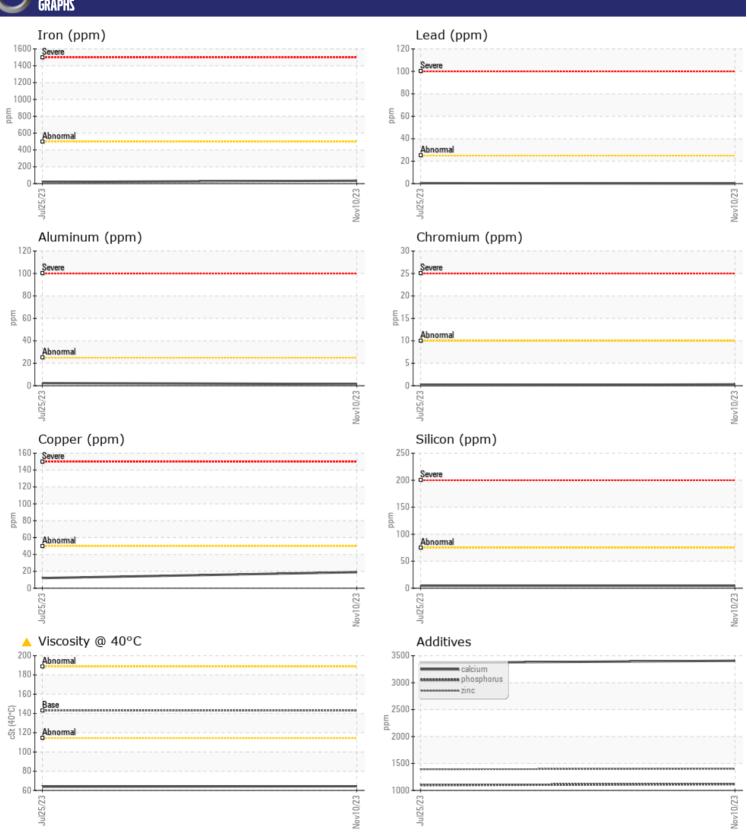

## **CONSTRUCTION EQUIPMENT**

SPM634237 MIDWEST IN SENNEBOGEN 825M 825.0.3853 - FRONT LEFT FINAL DRIVE

Sample No: VCP429081

Oil Type: GEAR OIL SAE 80W90

Job No: SPM634237 MIDWEST IN

| CVMDIE            | INFORMATION |               |                |      |
|-------------------|-------------|---------------|----------------|------|
|                   | INFUNMATION |               | 1/05/00056     |      |
| Sample Number     |             | VCP429081     | VCP420056      | <br> |
| Sample Date       |             | 10 Nov 2023   | 25 Jul 2023    | <br> |
| Machine Hours     |             | 1073          | 636            | <br> |
| Oil Hours         |             | 0             | 0              | <br> |
| Oil Changed       |             | Changed       | Not Changd     | <br> |
| Sample Status     |             | ATTENTION     | ATTENTION      | <br> |
| VOLVO             |             |               |                |      |
| OIL COND          | ITION       |               |                |      |
| Visc @ 40°C       | cSt         | <b>△</b> 64.3 | <b>△</b> 63.9  | <br> |
| VOLVO             |             |               |                |      |
| CONTAM            | INATION     |               |                |      |
|                   |             |               |                |      |
| Water             | %           | NEG           | NEG            | <br> |
| Silicon           | ppm         | <b>5</b>      | <b>5</b>       | <br> |
| Sodium            | ppm         | <b>17</b>     | ■18            | <br> |
| Potassium         | ppm         | <b>2</b>      | <b>0</b>       | <br> |
| VOLVO             |             |               |                |      |
| WEAR M            | ETALS       |               |                |      |
| Iron              | ppm         | <b>■</b> 34   | <b>2</b> 0     | <br> |
| Copper            | ppm         | <b>19</b>     | <b>1</b> 2     | <br> |
| Lead              | ppm         | <b>0</b>      | <b>-</b> <1    | <br> |
| Tin               | ppm         | <b>0</b>      | <b>0</b>       | <br> |
| Aluminum          | ppm         | <b>2</b>      | <b>2</b>       | <br> |
| Chromium          | ppm         | <b></b>       | <b>-</b> <1    | <br> |
| Molybdenum        | ppm         | <b></b>       | <b>0</b>       | <br> |
| Nickel            | ppm         | <b>■</b> 0    | <b>0</b>       | <br> |
| Titanium          | ppm         | 0             | <1             | <br> |
| Silver            | ppm         | 0             | 0              | <br> |
| Manganese         | ppm         | <b>■</b> <1   | <b>-</b> <1    | <br> |
| Vanadium          | ppm         | 0             | <1             | <br> |
|                   |             |               |                |      |
| ADDITIV           | FÇ          |               |                |      |
|                   |             | = 2406        | m 2260         | <br> |
| Calcium           | ppm         | 3406          | 3368           |      |
| Magnesium<br>Zinc | ppm         | <b>9</b>      | □11<br>□1201   |      |
|                   | ppm         | 1400          | ■1391<br>■1000 | <br> |
| Phosphorus        | ppm         | ■ 1115<br>■ 2 | 1099           |      |
| Barium            | ppm         | <b>2</b>      | 0              | <br> |
| Boron             | ppm         | <b>110</b>    | ■108           | <br> |

## Diagnosis

The oil change at the time of sampling has been noted. Resample at the next service interval to monitor.All component wear rates are normal. There is no indication of any contamination in the oil. The oil viscosity is lower than normal. Additive levels indicate the addition of a different brand, or type of oil. Confirm oil type.