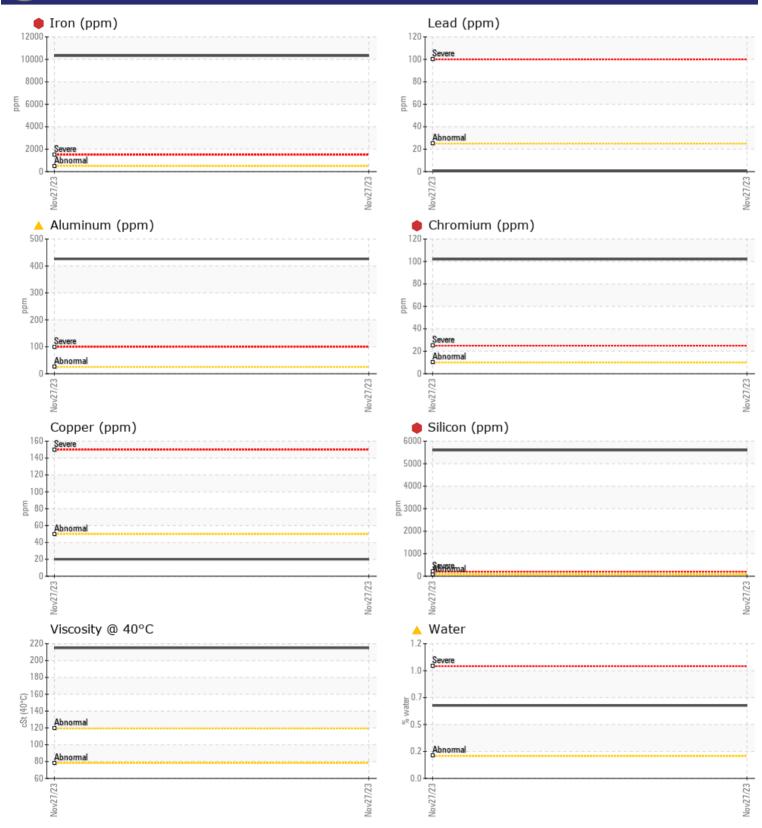

CONSTRUCTION EQUIPMENT G08058 VOLVO EC350 310866 - LEFT FINAL DRIVE

| Sample No: | VCP435010 |
|------------|-----------|
| Oil Type:  | NOT GIVEN |
| Job No:    | G08058    |

|               |            | N             |      |   |
|---------------|------------|---------------|------|---|
|               | INFORMATIO | -             |      | - |
| Sample Number |            | VCP435010     | <br> |   |
| Sample Date   |            | 27 Nov 2023   | <br> |   |
| Machine Hours |            | 5172          | <br> |   |
| Oil Hours     |            | 0             | <br> |   |
| Oil Changed   |            | N/A           | <br> |   |
| Sample Status |            | SEVERE        | <br> |   |
|               |            |               |      |   |
| OIL CON       | DITION     |               |      |   |
| Visc @ 40°C   | cSt        | 215           | <br> |   |
|               |            |               |      |   |
| VOLVO         |            |               |      |   |
|               | MINATION   |               |      |   |
| Water         | %          | <b>0.649</b>  | <br> |   |
| Silicon       | ppm        | 6600          | <br> |   |
| Sodium        | ppm        | 7             | <br> |   |
| Potassium     | ppm        | <b>61</b>     | <br> |   |
| VOLVO         |            |               |      |   |
| WEAR M        | IETALS     |               |      |   |
| Iron          | ppm        | <b>1</b> 0322 | <br> |   |
| Copper        | ppm        | 20            | <br> |   |
| Lead          | ppm        | <1            | <br> |   |
| Tin           | ppm        | 0             | <br> |   |
| Aluminum      | ppm        | <b>426</b>    | <br> |   |
| Chromium      | ppm        | <b>•</b> 102  | <br> |   |
| Molybdenum    | ppm        | 14            | <br> |   |
| Nickel        | ppm        | <b>A</b> 15   | <br> |   |
| Titanium      | ppm        | 64            | <br> |   |
| Silver        | ppm        | 0             | <br> |   |
| Manganese     | ppm        | 65            | <br> |   |
| Vanadium      | ppm        | 1             | <br> |   |
|               |            |               |      |   |
|               | /ES        |               | <br> |   |
| Calcium       | ppm        | 21            | <br> |   |
| Magnesium     | ppm        | 16            | <br> |   |
| Zinc          | ppm        | 8             | <br> |   |
| Phosphorus    | ppm        | 331           | <br> |   |
|               |            |               |      |   |

## Diagnosis

We advise that you check for the source of water entry. We advise that you check all areas where dirt can enter the system. We recommend that you drain the oil from the component if this has not already been done. We advise that you inspect for the source(s) of wear. We recommend an early resample to monitor this condition. Please specify the brand, type, and viscosity of the oil on your next sample.Gear wear is indicated. Elemental levels of silicon (Si) and aluminum (Al) indicate alumina-silicate (coarse dirt) ingress. There is a moderate concentration of water present in the oil. The oil is no longer serviceable due to the presence of contaminants.