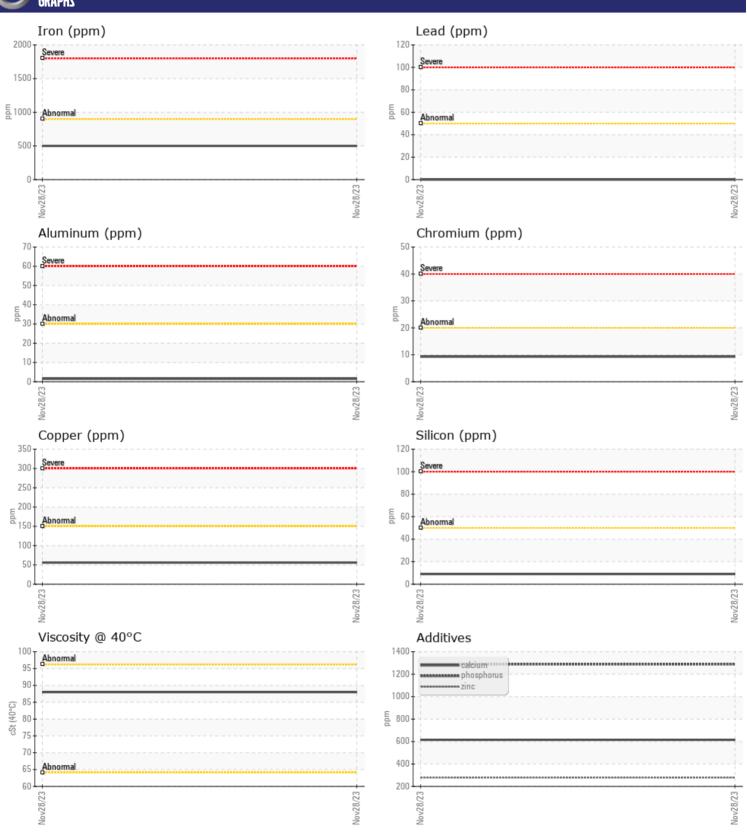

## CONSTRUCTION EQUIPMENT 24465 VOLVO A25G 752319 - FRONT AXLE

Sample No: VCP429027

Oil Type: VOLVO SUPER GEAR OIL 75W-80-GO102

**Job No:** 24465

| VOLVO          | INFORMATION | V                          |      |  |
|----------------|-------------|----------------------------|------|--|
|                | INFORMATIO  | N                          |      |  |
| Sample Number  |             | VCP429027                  | <br> |  |
| Sample Date    |             | 28 Nov 2023                | <br> |  |
| Machine Hours  |             | 2179                       | <br> |  |
| Oil Hours      |             | 2000                       | <br> |  |
| Oil Changed    |             | Changed                    | <br> |  |
| Sample Status  |             | NORMAL                     | <br> |  |
|                |             |                            |      |  |
| OIL CON        | DITION      |                            |      |  |
|                |             |                            | <br> |  |
| Visc @ 40°C    | cSt         | ■88.0                      | <br> |  |
| VOLVO          |             |                            |      |  |
| CONTAM         | IINATION    |                            |      |  |
| Water          | %           | NEG                        | <br> |  |
|                |             |                            |      |  |
| Silicon        | ppm         | <b>9</b>                   | <br> |  |
| Sodium         | ppm         | <b>0</b>                   | <br> |  |
| Potassium      | ppm         | <b>6</b>                   | <br> |  |
| VOLVO          |             |                            |      |  |
| WEAR M         | IETALS      |                            |      |  |
| Iron           | ppm         | <b>□</b> 500               | <br> |  |
| Copper         | ppm         | <b>56</b>                  | <br> |  |
| Lead           |             | ■0                         | <br> |  |
| Tin            | ppm         | <b>2</b>                   | <br> |  |
| Aluminum       | ppm         | <b>2</b>                   | <br> |  |
| Chromium       | ppm         | <b>9</b>                   | <br> |  |
|                | ppm         | <b>11</b>                  | <br> |  |
| Molybdenum     | ppm         | _                          |      |  |
| Nickel         | ppm         | <b>7</b>                   | <br> |  |
| Titanium       | ppm         | <1                         | <br> |  |
| Silver         | ppm         | 0                          | <br> |  |
| Manganese      | ppm         | <b>1</b> 5                 | <br> |  |
| Vanadium       | ppm         | 0                          | <br> |  |
| VOLVO          |             |                            |      |  |
| <b>ADDITIV</b> | ES          |                            |      |  |
| Calcium        | -           | <b>615</b>                 | <br> |  |
| Magnesium      | ppm         | <b>4</b>                   | <br> |  |
| Zinc           | ppm         | <b>□</b> 4<br><b>□</b> 279 | <br> |  |
|                | ppm         | 1289                       | <br> |  |
| Phosphorus     | ppm         |                            |      |  |
| Barium         | ppm         | <b>5</b>                   | <br> |  |
| Boron          | ppm         | <b>239</b>                 | <br> |  |

## Diagnosis

Resample at the next service interval to monitor. All component wear rates are normal. There is no indication of any contamination in the oil. The condition of the oil is acceptable for the time in service.