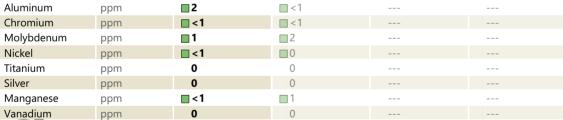

## SAMPLE INFORMATION VCP429100 Sample Number VCP404921 Sample Date 10 Nov 2023 24 Mar 2023 Machine Hours 2235 1710 Oil Hours 0 0 Oil Changed Not Changd Not Changd NORMAL Sample Status NORMAL **OIL CONDITION** Visc @ 40°C cSt 171 195 CONTAMINATION Water % NEG NEG 21 Silicon 10 ppm Sodium 1 🔲 < 1 ppm Potassium ppm 1 0 WEAR METALS Iron ppm 38 35 Copper ppm ■ <1 8 Lead ppm 0 🔲 0 Tin ppm 0 🔲 0