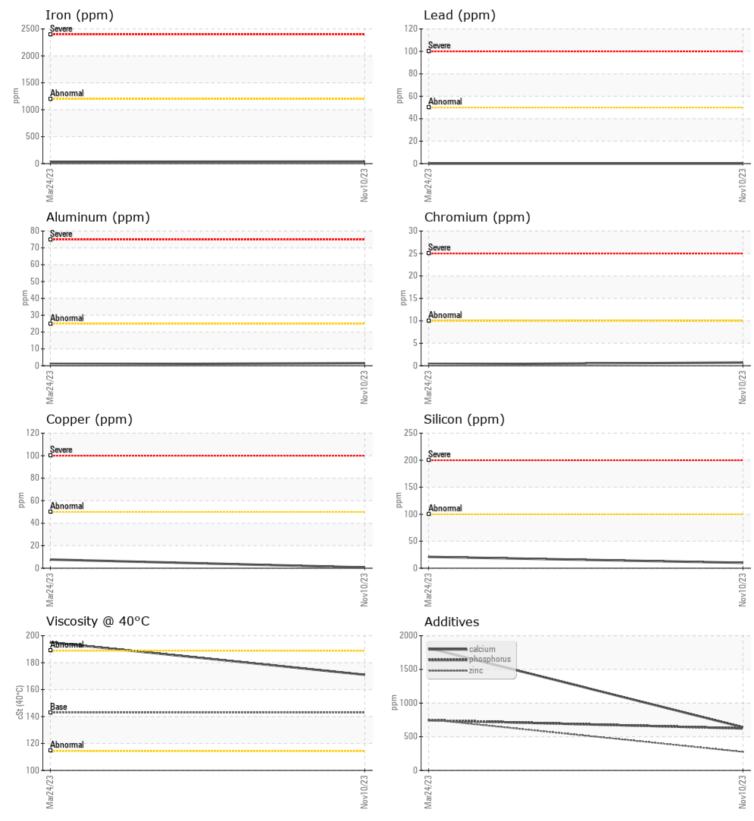

## SAMPLE INFORMATION VCP429100 Sample Number VCP404921 Sample Date 10 Nov 2023 24 Mar 2023 Machine Hours 2235 1710 Oil Hours 0 0 Oil Changed Not Changd Not Changd NORMAL Sample Status NORMAL **OIL CONDITION** Visc @ 40°C cSt 171 195 CONTAMINATION Water % NEG NEG 21 Silicon 10 ppm Sodium 1 🔲 < 1 ppm Potassium ppm 1 0 WEAR METALS Iron ppm 38 35 Copper ppm ■ <1 8 Lead ppm 0 🔲 0 Tin ppm 0 🔲 0

| ADDITIVES  |     |            |      |  |  |
|------------|-----|------------|------|--|--|
| Calcium    | ppm | 641        | 1815 |  |  |
| Magnesium  | ppm | <b>1</b> 3 | 25   |  |  |
| Zinc       | ppm | 275        | 756  |  |  |
| Phosphorus | ppm | 623        | 745  |  |  |
| Barium     | ppm | 2          | 0    |  |  |
| Boron      | ppm | 56         | 7    |  |  |
|            |     |            |      |  |  |

## Diagnosis

Resample at the next service interval to monitor.All component wear rates are normal. There is no indication of any contamination in the oil. The condition of the oil is acceptable for the time in service.