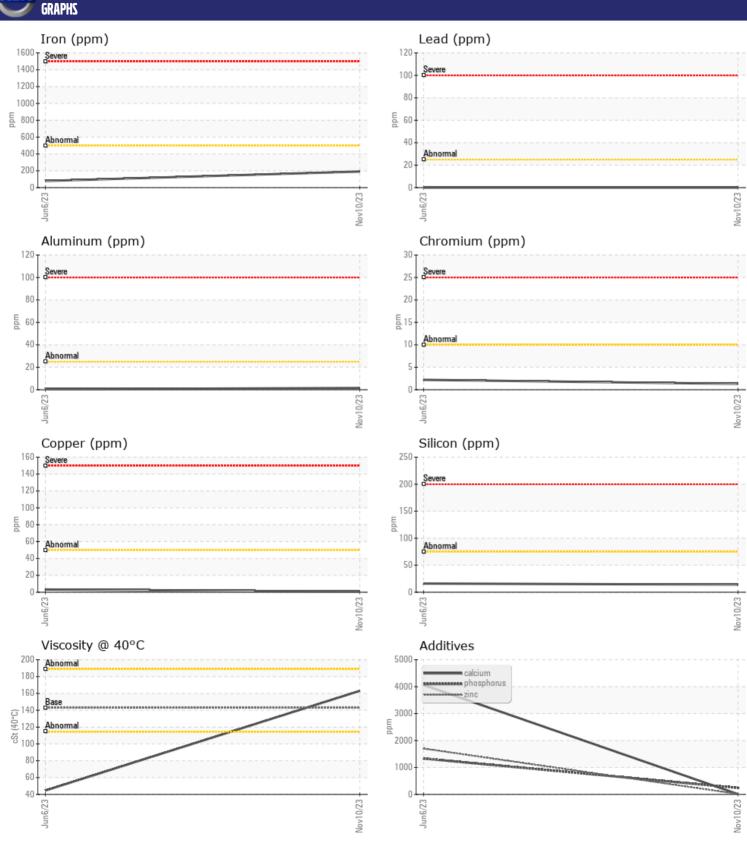

CONSTRUCTION EQUIPMENT
SPM621308 COM CONT VOLVO EC200E 314457 - RIGHT FINAL DE

Sample No: VCP382902

Oil Type: **GEAR OIL SAE 80W90** Job No: SPM621308 COM CONT

| CAMDIE        | INFORMATION      |               |               |          |  |
|---------------|------------------|---------------|---------------|----------|--|
|               | . IINI UNIMATIUN |               |               |          |  |
| Sample Number |                  | VCP382902     | VCP423212     |          |  |
| Sample Date   |                  | 10 Nov 2023   | 06 Jun 2023   |          |  |
| Machine Hours |                  | 2033          | 1297          |          |  |
| Oil Hours     |                  | 0             | 0             |          |  |
| Oil Changed   |                  | Changed       | Not Changd    |          |  |
| Sample Status |                  | NORMAL        | ATTENTION     |          |  |
|               |                  |               |               |          |  |
| OIL CON       | DITION           |               |               |          |  |
|               |                  | =162          | A 4 4 G       | <u> </u> |  |
| Visc @ 40°C   | cSt              | <b>163</b>    | <b>△</b> 44.6 |          |  |
| VOLVO         |                  |               |               |          |  |
| CONTAM        | MINATION         |               |               |          |  |
| Water         | %                | NEG           | NEG           |          |  |
| Silicon       | ppm              | ■14           | 16            |          |  |
| Sodium        | ppm              | <b>■</b> 0    | <b>1</b> 5    |          |  |
| Potassium     | ppm              | <b>4</b>      | 0             |          |  |
| Fotassiuiii   | ррпі             | 4             | 0             |          |  |
| VOLVO         |                  |               |               |          |  |
| WEAR M        | METALS           |               |               |          |  |
| Iron          | ppm              | <b>191</b>    | □79           |          |  |
| Copper        | ppm              | <b>■&lt;1</b> | <b>3</b>      |          |  |
| Lead          | ppm              | <b>0</b>      | <b>0</b>      |          |  |
| Tin           | ppm              | <b>■</b> 0    | <b>-</b> <1   |          |  |
| Aluminum      | ppm              | <b>2</b>      | < 1           |          |  |
| Chromium      | ppm              | <b>■</b> 1    | <b>2</b>      |          |  |
| Molybdenum    | ppm              | <b>1</b>      | <b> </b> <1   |          |  |
| Nickel        | ppm              | <b>■</b> <1   | 0             |          |  |
| Titanium      | ppm              | <1            | 0             |          |  |
| Silver        | ppm              | 0             | 0             |          |  |
| Manganese     | ppm              | <b>4</b>      | <b>3</b>      |          |  |
| Vanadium      | ppm              | 0             | 0             |          |  |
|               |                  |               |               |          |  |
| VOLVO         | IFC              |               |               |          |  |
| ADDITIV       | JE7              |               |               |          |  |
| Calcium       | ppm              | <b>11</b>     | <b>△</b> 4063 |          |  |
| Magnesium     | ppm              | <b>■</b> 4    | <b>2</b> 3    |          |  |
| Zinc          | ppm              | <b>15</b>     | <b>1700</b>   |          |  |
| Phosphorus    | ppm              | <b>240</b>    | <b>1331</b>   |          |  |
| Barium        | ppm              | <b>□</b> 3    | <b>0</b>      |          |  |
| Boron         | ppm              | <b>■</b> 0    | <b>129</b>    |          |  |
|               |                  |               |               |          |  |

## Diagnosis

Resample at the next service interval to monitor.All component wear rates are normal. There is no indication of any contamination in the oil. The condition of the oil is acceptable for the time in service.