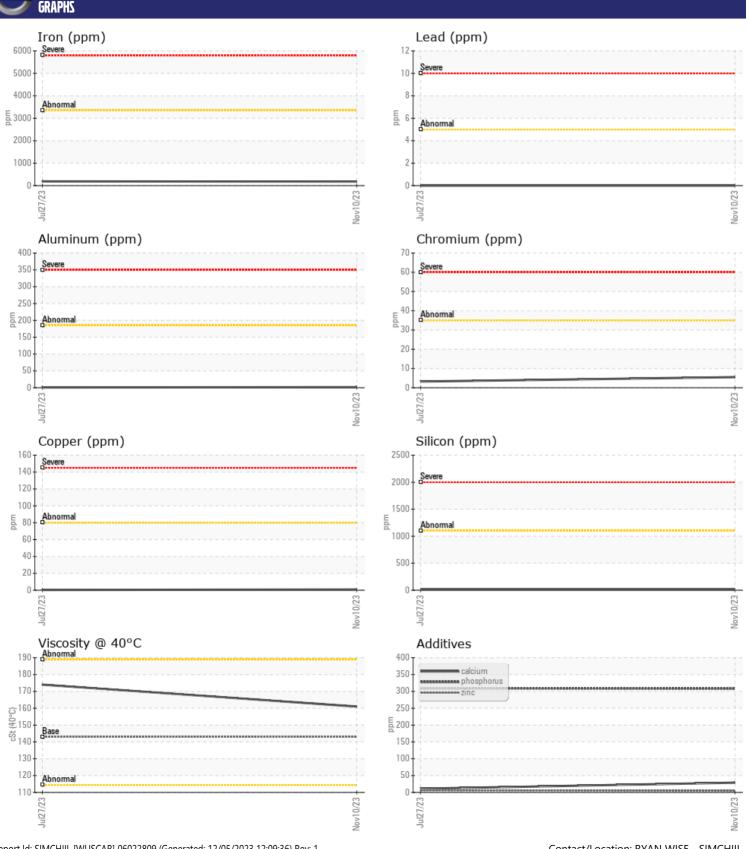

# CONSTRUCTION EQUIPMENT SPM621717 VOLVO EC480E 315179 - LEFT FINAL DRIVE

Sample No: VCP409252

Oil Type: **GEAR OIL SAE 80W90** 

Job No: SPM621717

| SAMPLE        | INFORMATION |                |             |  |  |
|---------------|-------------|----------------|-------------|--|--|
| Sample Number | <u>-</u>    | VCP409252      | VCP407238   |  |  |
| Sample Date   |             | 10 Nov 2023    | 27 Jul 2023 |  |  |
| Machine Hours |             | 1086           | 615         |  |  |
| Oil Hours     |             | 0              | 0           |  |  |
| Oil Changed   |             | Changed        | Not Changd  |  |  |
| Sample Status |             | NORMAL         | NORMAL      |  |  |
|               |             |                |             |  |  |
| OIL CONDITION |             |                |             |  |  |
| Visc @ 40°C   | cSt         | <b>161</b>     | <b>174</b>  |  |  |
| Visc & 10 C   | 650         |                |             |  |  |
| VOLVO         |             |                |             |  |  |
| CONTAM        | INATION     |                |             |  |  |
| Water         | %           | NEG            | NEG         |  |  |
| Silicon       | ppm         | <b>11</b>      | <b>1</b> 1  |  |  |
| Sodium        | ppm         | <b>11</b>      | <b>2</b>    |  |  |
| Potassium     | ppm         | <b>■</b> 3     | <b>-</b> <1 |  |  |
|               |             |                |             |  |  |
| WEAR M        | ETALS       |                |             |  |  |
| Iron          | ppm         | <b>182</b>     | ■189        |  |  |
| Copper        | ppm         | <b>■</b> <1    | <b>-</b> <1 |  |  |
| Lead          | ppm         | <b>0</b>       | <b>0</b>    |  |  |
| Tin           | ppm         | ■0             | 0           |  |  |
| Aluminum      | ppm         | <b>2</b>       | < 1         |  |  |
| Chromium      | ppm         | <b>6</b>       | ■3          |  |  |
| Molybdenum    | ppm         | <b>■ &lt;1</b> | <b>-</b> <1 |  |  |
| Nickel        | ppm         | <b>■&lt;1</b>  | <b>-</b> <1 |  |  |
| Titanium      | ppm         | <b>■&lt;1</b>  | <b></b>     |  |  |
| Silver        | ppm         | 0              | 0           |  |  |
| Manganese     | ppm         | <b>6</b>       | <b>4</b>    |  |  |
| Vanadium      | ppm         | 0              | 0           |  |  |
|               |             |                |             |  |  |
| ADDITIV       | ES          |                |             |  |  |
| Calcium       | ppm         | <b>■</b> 29    | <b>1</b> 1  |  |  |
| Magnesium     | ppm         | <b>2</b>       | <b>1</b>    |  |  |
| Zinc          | ppm         | <b>5</b>       | <b>6</b>    |  |  |
| Phosphorus    | ppm         | ■308           | ■309        |  |  |
| Barium        | ppm         | <b>4</b>       | <b>4</b>    |  |  |
| Boron         | ppm         | <b>■</b> 0     | 0           |  |  |
|               |             |                |             |  |  |

### Diagnosis

Resample at the next service interval to monitor.All component wear rates are normal. There is no indication of any contamination in the oil. The condition of the oil is acceptable for the time in service.