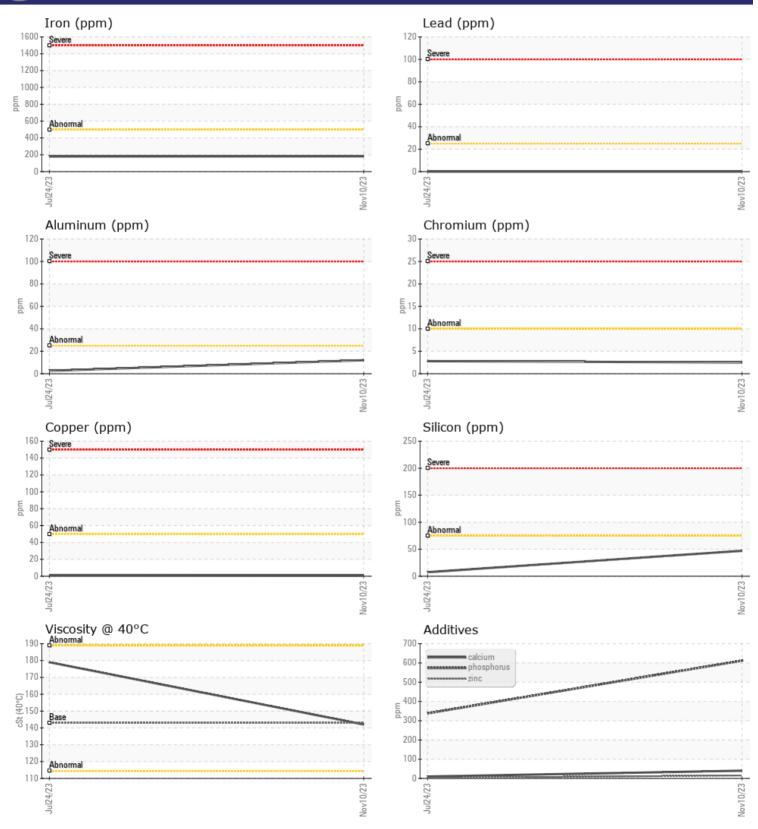

## SAMPLE INFORMATION

VOLVO

| Sample Number | -      | VCP435713    | VCP423000   | <br> |
|---------------|--------|--------------|-------------|------|
| Sample Date   |        | 10 Nov 2023  | 24 Jul 2023 | <br> |
| Machine Hours |        | 1015         | 483         | <br> |
| Oil Hours     |        | 0            | 0           | <br> |
| Oil Changed   |        | Changed      | Changed     | <br> |
| Sample Status |        | NORMAL       | NORMAL      | <br> |
|               |        |              |             |      |
| OIL CONDI     | ITION  |              |             |      |
| Visc @ 40°C   | cSt    | <b>142</b>   | 179         | <br> |
| VOLVO         |        |              |             |      |
| CONTAMI       | NATION |              |             |      |
| Water         | %      | NEG          | NEG         | <br> |
| Silicon       | ppm    | <b>47</b>    | 7           | <br> |
| Sodium        | ppm    | 0            | 2           | <br> |
| Potassium     | ppm    | 6            | 1           | <br> |
|               |        |              |             |      |
| WEAR ME       | TALS   |              |             |      |
| Iron          | ppm    | <b>182</b>   | 180         | <br> |
| Copper        | ppm    | <b>■</b> <1  | 1           | <br> |
| Lead          | ppm    | 0            | 0           | <br> |
| Tin           | ppm    | 0            | 0           | <br> |
| Aluminum      | ppm    | <b>12</b>    | 3           | <br> |
| Chromium      | ppm    | 2            | 3           | <br> |
| Molybdenum    | ppm    | <b>  </b> <1 | <b></b> < 1 | <br> |
| Nickel        | ppm    |              | 0           | <br> |
| Titanium      | ppm    | <1           | < 1         | <br> |
| Silver        | ppm    | 0            | 0           | <br> |
| Manganese     | ppm    | 2            | 4           | <br> |
| Vanadium      | ppm    | 0            | <1          | <br> |
|               |        |              |             |      |

VOLVO

| Calcium    | ppm | <b>40</b> | 10  |  |  |  |
|------------|-----|-----------|-----|--|--|--|
| Magnesium  | ppm | 6         | <1  |  |  |  |
| Zinc       | ppm | 15        | 2   |  |  |  |
| Phosphorus | ppm | 612       | 338 |  |  |  |
| Barium     | ppm | 2         | 0   |  |  |  |
| Boron      | ppm | <b>40</b> | 0   |  |  |  |

### Diagnosis

Resample at the next service interval to monitor.All component wear rates are normal. There is no indication of any contamination in the oil. The condition of the oil is acceptable for the time in service.