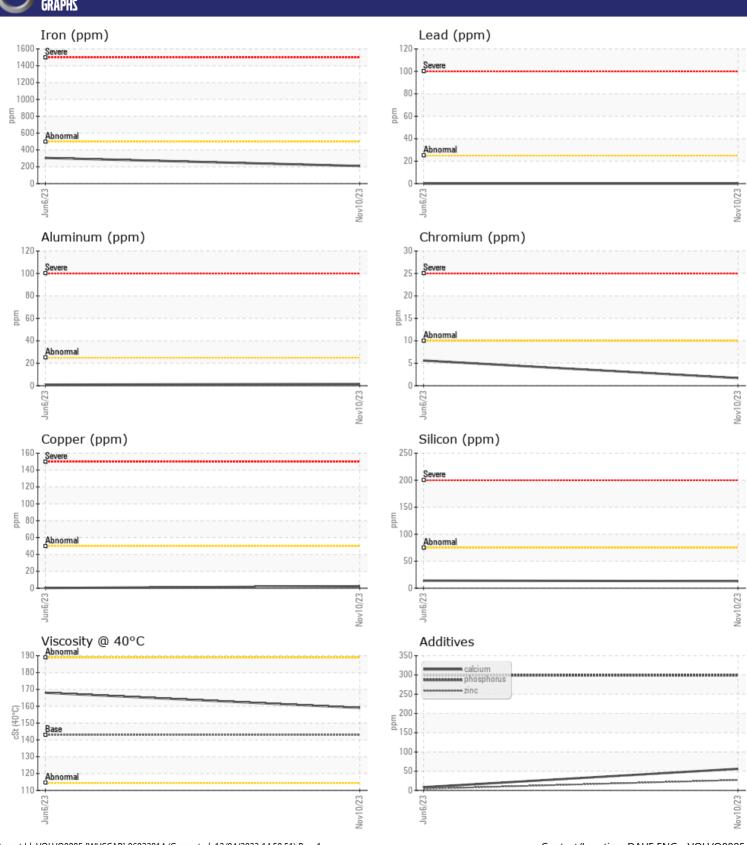

## CONSTRUCTION EQUIPMENT SPM621308 COM CONT VOLVO EC200E 314457 - LEFT FINAL ORI

Sample No: VCP382894

Oil Type: **GEAR OIL SAE 80W90** Job No: SPM621308 COM CONT

| VOLVO         |               |               |             |      |
|---------------|---------------|---------------|-------------|------|
| ZAMPI I       | E INFORMATION | 1             |             |      |
| Sample Number |               | VCP382894     | VCP423218   | <br> |
| Sample Date   |               | 10 Nov 2023   | 06 Jun 2023 | <br> |
| Machine Hours |               | 2033          | 1297        | <br> |
| Oil Hours     |               | 0             | 0           | <br> |
| Oil Changed   |               | Changed       | Not Changd  | <br> |
| Sample Status |               | NORMAL        | NORMAL      | <br> |
| Sample Status |               | NORIVIAL      | NORIVIAL    | <br> |
| VOLVO         |               |               |             |      |
| OIL CON       | DITION        |               |             |      |
| Visc @ 40°C   | cSt           | <b>159</b>    | <b>168</b>  | <br> |
| VOLVO         |               |               |             |      |
| CUNTAI        | MINATION      |               |             |      |
| _             |               |               |             |      |
| Water         | %             | NEG           | NEG         | <br> |
| Silicon       | ppm           | <b>1</b> 3    | <b>1</b> 4  | <br> |
| Sodium        | ppm           | <b>0</b>      | <b>3</b>    | <br> |
| Potassium     | ppm           | <b>4</b>      | <b>3</b>    | <br> |
| VOLVO         |               |               |             |      |
| WEAR I        | METALS        |               |             |      |
| Iron          | ppm           | <b>209</b>    | ■305        | <br> |
| Copper        | ppm           | <b>2</b>      | <b>-</b> <1 | <br> |
| Lead          | ppm           | <b>0</b>      | <u> </u>    | <br> |
| Tin           | ppm           | ■0            | П0          | <br> |
| Aluminum      | ppm           | <b>2</b>      | <b>1</b>    | <br> |
| Chromium      | ppm           | 2             | <u>6</u>    | <br> |
| Molybdenum    | ppm           | <b>2</b>      | <b>2</b>    | <br> |
| Nickel        | ppm           | <b>-&lt;1</b> | <1          | <br> |
| Titanium      | ppm           | <1            | <1          | <br> |
| Silver        | ppm           | 0             | 0           | <br> |
| Manganese     | ppm           | <b>4</b>      | <b>6</b>    | <br> |
| Vanadium      | ppm           | 0             | 0           | <br> |
|               |               |               |             |      |
| ADDITIV       | VES           |               |             |      |
| Calcium       | ppm           | <b>56</b>     | <b>■</b> 8  | <br> |
| Magnesium     | ppm           | <b>3</b>      | <b>-</b> <1 | <br> |
| Zinc          | ppm           | <b>27</b>     | <u></u> 4   | <br> |
| Phosphorus    | ppm           | <b>299</b>    | 299         | <br> |
| Barium        | ppm           | <b>3</b>      | <b>0</b>    | <br> |
|               |               |               |             |      |

## Diagnosis

F:

Resample at the next service interval to monitor. All component wear rates are normal. There is no indication of any contamination in the oil. The condition of the oil is acceptable for the time in service.