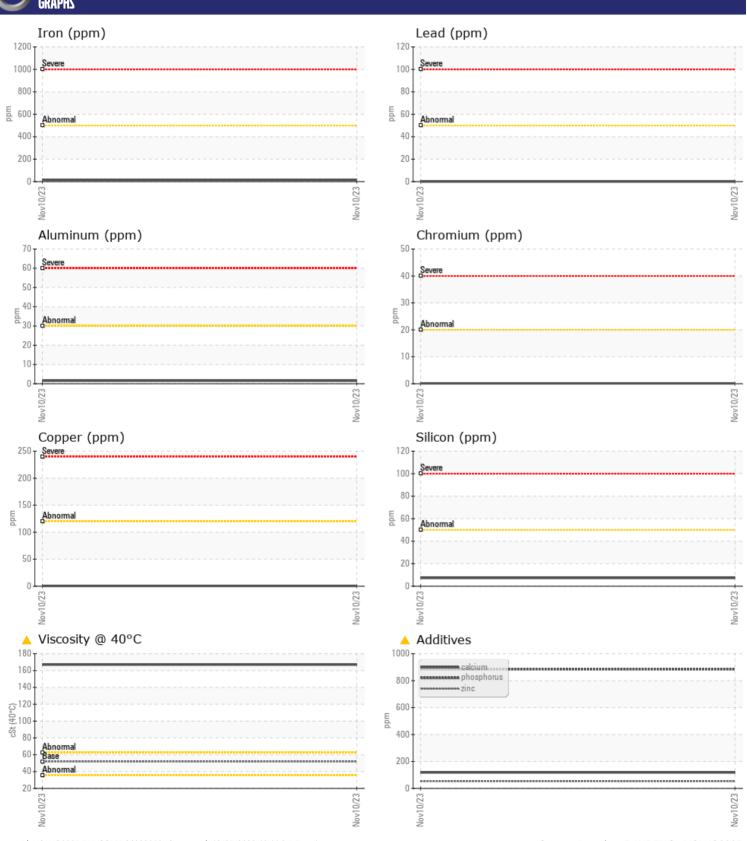

CONSTRUCTION EQUIPMENT

SPM633629 WASTE MGMT VOLVO L30G 3224749 - REAR AXLE

Sample No: VCP429789

Oil Type: **VOLVO WET BRAKE TRANSAXLE OIL** 

Job No: SPM633629 WASTE MGMT

| VOLVO CAMPI   | E INFORMATIO | N             |      |   |
|---------------|--------------|---------------|------|---|
|               |              | <u> </u>      |      | _ |
| Sample Number |              | VCP429789     | <br> |   |
| Sample Date   |              | 10 Nov 2023   | <br> |   |
| Machine Hours |              | 225           | <br> |   |
| Oil Hours     |              | 0             | <br> |   |
| Oil Changed   |              | Not Changd    | <br> |   |
| Sample Status |              | ATTENTION     | <br> |   |
| VOLVO         |              |               |      |   |
| OIL CON       | IDITION      |               |      |   |
| Visc @ 40°C   | cSt          | <u>▲</u> 167  | <br> |   |
| VOLVO         |              |               |      |   |
| CONTA         | MINATION     |               |      |   |
| Water         | %            | NEG           | <br> |   |
| Silicon       | ppm          | <b>1120</b>   | <br> |   |
| Sodium        | ppm          | <b>0</b>      | <br> |   |
| Potassium     | ppm          | <b>1</b>      | <br> |   |
| 1 ottassiaiii | PPIII        |               |      |   |
| VOLVO         |              |               |      |   |
| WEAR          | METALS       |               |      |   |
| Iron          | ppm          | <b>1</b> 5    | <br> |   |
| Copper        | ppm          | <b>■&lt;1</b> | <br> |   |
| Lead          | ppm          | <b>0</b>      | <br> |   |
| Tin           | ppm          | <b>■</b> 0    | <br> |   |
| Aluminum      | ppm          | <b>2</b>      | <br> |   |
| Chromium      | ppm          | <b>■&lt;1</b> | <br> |   |
| Molybdenum    | ppm          | <b>■&lt;1</b> | <br> |   |
| Nickel        | ppm          | <b>■&lt;1</b> | <br> |   |
| Titanium      | ppm          | 0             | <br> |   |
| Silver        | ppm          | 0             | <br> |   |
| Manganese     | ppm          | <b>1</b>      | <br> |   |
| Vanadium      | ppm          | 0             | <br> |   |
|               |              |               |      |   |
| ADDITI        | VES          |               |      |   |
| Calcium       | ppm          | <u> </u>      | <br> |   |
| Magnesium     | ppm          | <b>■</b> 18   | <br> |   |
| Zinc          | ppm          | <u> </u>      | <br> |   |
| Phosphorus    | ppm          | ▲ 885         | <br> |   |
| Barium        |              | <b>2</b>      | <br> |   |
| Boron         | ppm          | <u>2</u>      | <br> |   |
| DOTOIT        | ppm          | _ 2           | <br> |   |

## Diagnosis

F:

No corrective action is recommended at this time. Resample at the next service interval to monitor.All component wear rates are normal. There is no indication of any contamination in the oil. The oil viscosity is higher than normal. This plus the additive levels indicates the addition of a different brand, or type of oil. Confirm oil type.