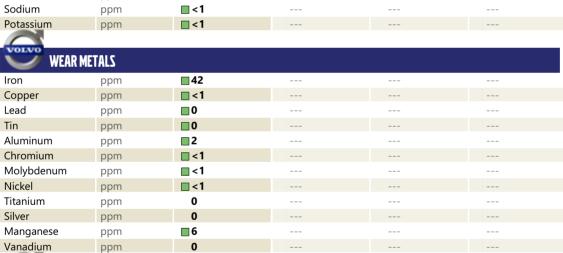

21

ppm

01 **ADDITIVES** Calcium **A** 27 ppm Magnesium **7** ppm **A** 25 Zinc ppm **A** 2213 Phosphorus ppm Barium 4 ppm 2 Boron ppm