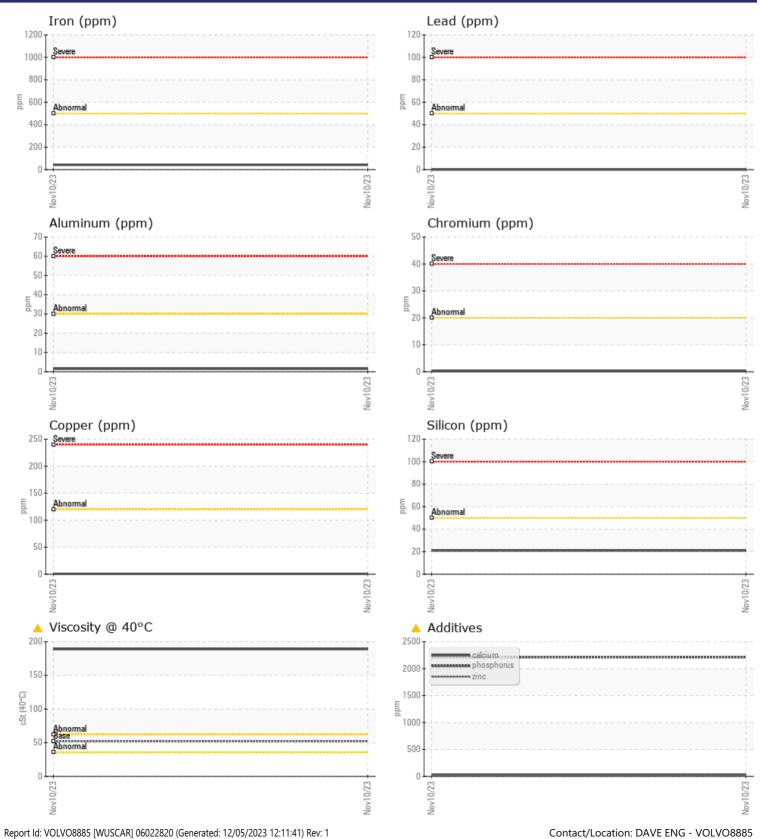

## **CONSTRUCTION EQUIPMENT**

GRAPHS

VOLVO

## Diagnosis

No corrective action is recommended at this time. Resample at the next service interval to monitor.All component wear rates are normal. There is no indication of any contamination in the oil. The oil viscosity is higher than normal. This plus the additive levels indicates the addition of a different brand, or type of oil. Confirm oil type.