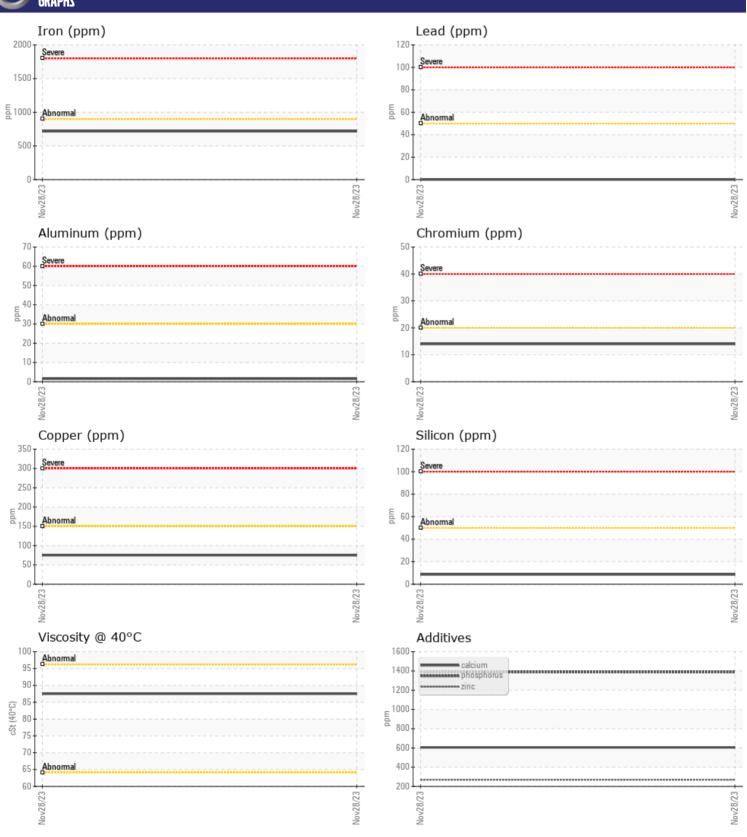

## CONSTRUCTION EQUIPMENT 24465 VOLVO A25G 752319 - BOGIE/CENTER AXLE

Sample No: VCP429028

Oil Type: VOLVO SUPER GEAR OIL 75W-80-GO102

**Job No:** 24465

| VOLVO             | INFORMATION | N           |      |  |
|-------------------|-------------|-------------|------|--|
|                   | INFURMATIU  |             |      |  |
| Sample Number     |             | VCP429028   | <br> |  |
| Sample Date       |             | 28 Nov 2023 | <br> |  |
| Machine Hours     |             | 2179        | <br> |  |
| Oil Hours         |             | 2000        | <br> |  |
| Oil Changed       |             | Not Changd  | <br> |  |
| Sample Status     |             | NORMAL      | <br> |  |
| VOLVO             |             |             |      |  |
| OIL CON           | NITION      |             |      |  |
|                   |             |             |      |  |
| Visc @ 40°C       | cSt         | <b>87.5</b> | <br> |  |
| VOLVO             |             |             |      |  |
| CONTAN            | MINATION    |             |      |  |
| Water             | %           | NEG         | <br> |  |
|                   |             |             |      |  |
| Silicon<br>Sodium | ppm         | <b>9</b>    |      |  |
|                   | ppm         | <b>0</b>    | <br> |  |
| Potassium         | ppm         | <b>■</b> 5  | <br> |  |
| VOLVO             |             |             |      |  |
| WEAR M            | METALS      |             |      |  |
| Iron              | ppm         | 717         | <br> |  |
| Copper            | ppm         | 75          | <br> |  |
| Lead              | ppm         | ■0          | <br> |  |
| Tin               | ppm         | <b>3</b>    | <br> |  |
| Aluminum          | ppm         | <b>2</b>    | <br> |  |
| Chromium          | ppm         | <b>14</b>   | <br> |  |
| Molybdenum        | ppm         | <b>17</b>   | <br> |  |
| Nickel            | ppm         | <b>■</b> 9  | <br> |  |
| Titanium          | ppm         | <1          | <br> |  |
| Silver            | ppm         | 0           | <br> |  |
| Manganese         |             | 24          | <br> |  |
| Vanadium          | ppm         | 0           | <br> |  |
| variauluiti       | ppm         | U           | <br> |  |
| VOLVO             |             |             |      |  |
| <b>ADDITIV</b>    | ES          |             |      |  |
| Calcium           | ppm         | <b>605</b>  | <br> |  |
| Magnesium         | ppm         | <b>3</b>    | <br> |  |
| Zinc              | ppm         | <b>269</b>  | <br> |  |
| Phosphorus        | ppm         | ■1388       | <br> |  |
| Barium            | ppm         | <b>6</b>    | <br> |  |
| Boron             | ppm         | <b>262</b>  | <br> |  |
| 50.011            | ppiii       |             |      |  |

## Diagnosis

Resample at the next service interval to monitor. All component wear rates are normal. There is no indication of any contamination in the oil. The condition of the oil is acceptable for the time in service.