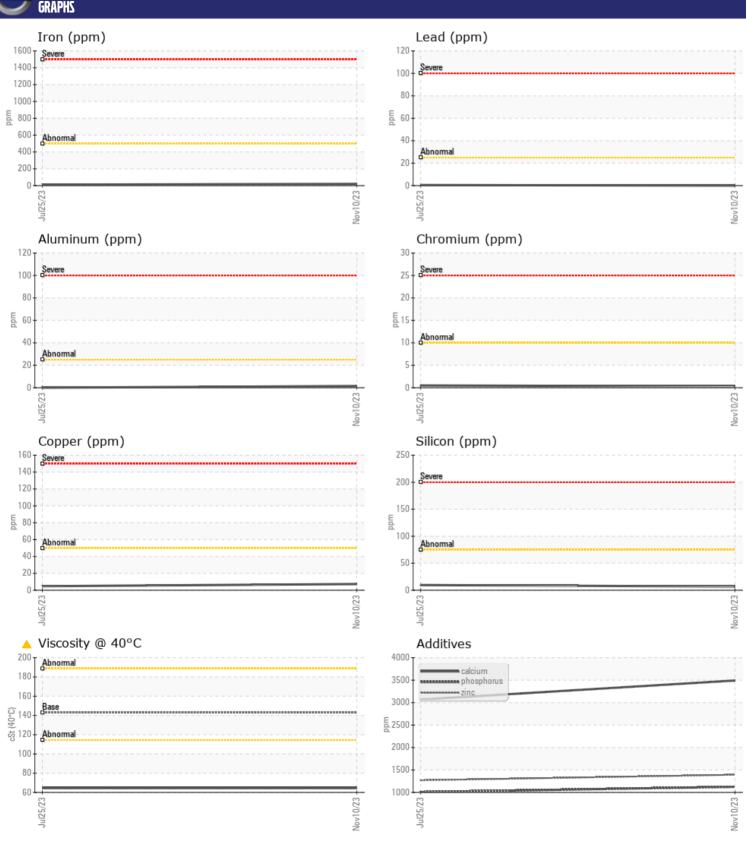

## **CONSTRUCTION EQUIPMENT**

SPM634237 MIDWEST IN SENNEBOGEN 825M 825.0.3853 - REAR LEFT FINAL DRIVE

Sample No: VCP429083

Oil Type: GEAR OIL SAE 80W90

Job No: SPM634237 MIDWEST IN

| VOLVO         | INCODMATION   |               |               |      |
|---------------|---------------|---------------|---------------|------|
|               | INFORMATION   |               |               |      |
| Sample Number |               | VCP429083     | VCP420182     | <br> |
| Sample Date   |               | 10 Nov 2023   | 25 Jul 2023   | <br> |
| Machine Hours |               | 1073          | 636           | <br> |
| Oil Hours     |               | 0             | 0             | <br> |
| Oil Changed   |               | Changed       | Not Changd    | <br> |
| Sample Status |               | ATTENTION     | ATTENTION     | <br> |
|               |               |               |               |      |
| OIL CON       | DITION        |               |               |      |
|               |               |               |               |      |
| Visc @ 40°C   | cSt           | <b>△</b> 64.5 | <b>△</b> 64.5 | <br> |
| VOLVO         |               |               |               |      |
| CONTAN        | MINATION      |               |               |      |
| Water         | %             | NEG           | NEG           | <br> |
| Silicon       |               | TEG           | 10            | <br> |
| Sodium        | ppm           | <b>16</b>     | <b>1</b> 16   | <br> |
| Potassium     | ppm           | <b>2</b>      | <1            | <br> |
| Potassium     | ppm           | <b></b> 2     | <u> </u>      | <br> |
| VOLVO         |               |               |               |      |
| WEAR N        | <b>TETALS</b> |               |               |      |
| Iron          | ppm           | <b>20</b>     | <b>1</b> 2    | <br> |
| Copper        | ppm           | <b>7</b>      | <u></u> 5     | <br> |
| Lead          | ppm           | O             | <b>1</b> <1   | <br> |
| Tin           | ppm           | ■0            | <b>1</b> 0    | <br> |
| Aluminum      | ppm           | <b>2</b>      | <b>0</b>      | <br> |
| Chromium      | ppm           | <b>=</b> <1   | <b>-</b> <1   | <br> |
| Molybdenum    | ppm           | <b>1</b> <1   | <b>=</b> <1   | <br> |
| Nickel        | ppm           | <b>■&lt;1</b> | 0             | <br> |
| Titanium      | ppm           | 0             | <1            | <br> |
| Silver        | ppm           | 0             | 0             | <br> |
| Manganese     | ppm           | <b>2</b>      | <b>1</b> 2    | <br> |
| Vanadium      | ppm           | 0             | <1            | <br> |
| variadium     | ррпп          | •             | ~ 1           |      |
| VOLVO         |               |               |               | <br> |
| ADDITIV       | EZ            |               |               |      |
| Calcium       | ppm           | ■3492         | ■3069         | <br> |
| Magnesium     | ppm           | <b>10</b>     | <b>1</b> 3    | <br> |
| Zinc          | ppm           | <b>1393</b>   | <b>1269</b>   | <br> |
| Phosphorus    | ppm           | <br>1124      | 1007          | <br> |
| Barium        | ppm           | <u> </u>      | <b>0</b>      | <br> |
| _             |               |               | _             |      |

## Diagnosis

The oil change at the time of sampling has been noted. No corrective action is recommended at this time. Resample at the next service interval to monitor.All component wear rates are normal. There is no indication of any contamination in the oil. The oil viscosity is lower than normal. Confirm oil type.