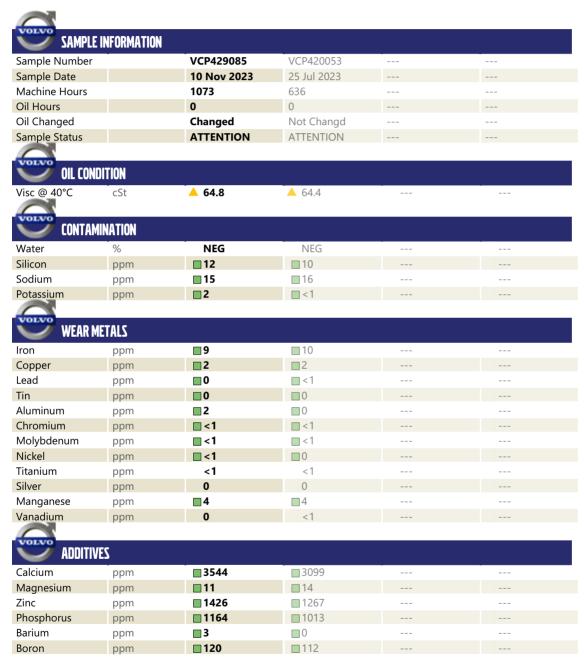

## Diagnosis

The oil change at the time of sampling has been noted. No corrective action is recommended at this time. Resample at the next service interval to monitor.All component wear rates are normal. There is no indication of any contamination in the oil. The oil viscosity is lower than normal. Confirm oil type.