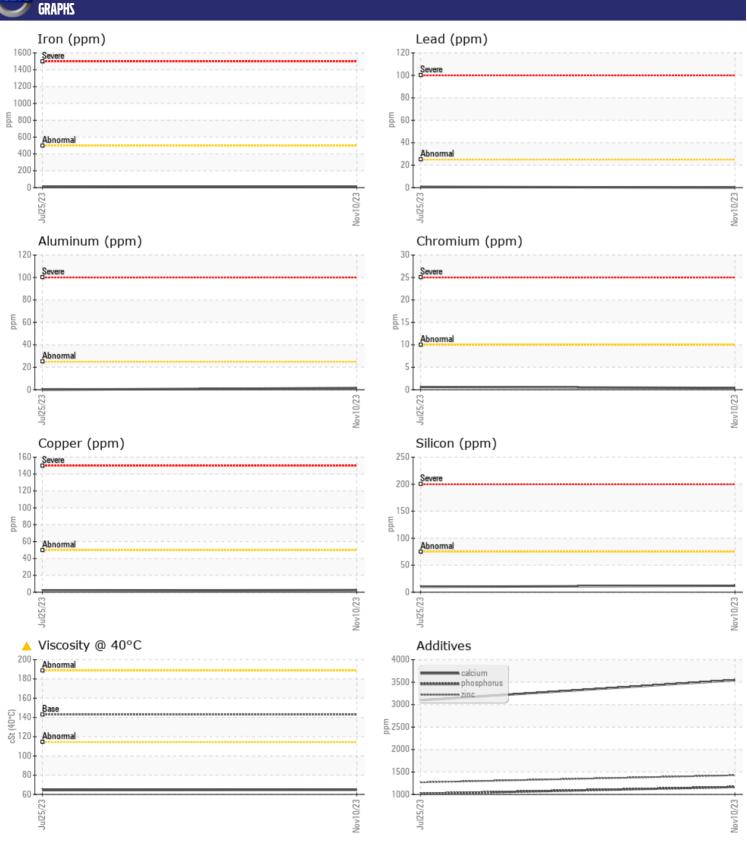

## Diagnosis

The oil change at the time of sampling has been noted. No corrective action is recommended at this time. Resample at the next service interval to monitor.All component wear rates are normal. There is no indication of any contamination in the oil. The oil viscosity is lower than normal. Confirm oil type.