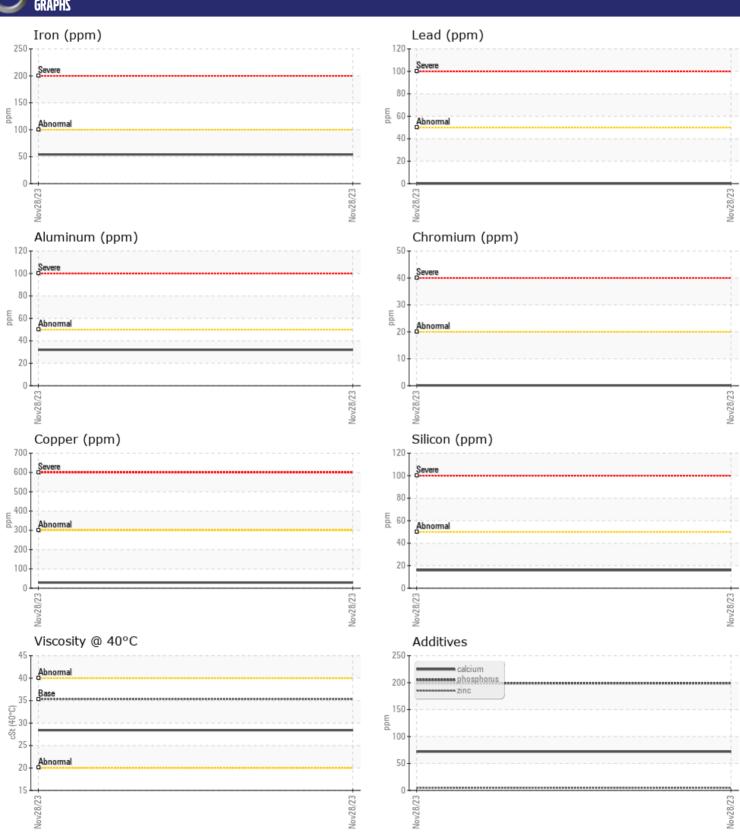

## CONSTRUCTION EQUIPMENT 24465 VOLVO A25 752380 - TRANSMISSION

Sample No: VCP429029

Oil Type: VOLVO AUTOMATIC TRANSMISSION FLUID AT102

**Job No:** 24465

| CAMDIE        | INFORMATION | ı             |      |  |
|---------------|-------------|---------------|------|--|
|               | INFURMATION |               |      |  |
| Sample Number |             | VCP429029     | <br> |  |
| Sample Date   |             | 28 Nov 2023   | <br> |  |
| Machine Hours |             | 2179          | <br> |  |
| Oil Hours     |             | 1000          | <br> |  |
| Oil Changed   |             | Changed       | <br> |  |
| Sample Status |             | NORMAL        | <br> |  |
| VOLVO         |             |               |      |  |
| OIL CON       | DITION      |               |      |  |
| Visc @ 40°C   | cSt         | <b>28.4</b>   | <br> |  |
|               | CSL         | <b>20.4</b>   | <br> |  |
| VOLVO         |             |               |      |  |
| CONTAN        | IINATION    |               |      |  |
| Water         | %           | NEG           | <br> |  |
| Silicon       | ppm         | <b>16</b>     | <br> |  |
| Sodium        | ppm         | <b>2</b>      | <br> |  |
| Potassium     | ppm         | ■5            | <br> |  |
|               | le le       |               |      |  |
| VOLVO         | IFTALC      |               |      |  |
| WEAR M        | IF I ALS    |               |      |  |
| Iron          | ppm         | <b>54</b>     | <br> |  |
| Copper        | ppm         | ■29           | <br> |  |
| Lead          | ppm         | <b>0</b>      | <br> |  |
| Tin           | ppm         | <b>■</b> 5    | <br> |  |
| Aluminum      | ppm         | ■32           | <br> |  |
| Chromium      | ppm         | <b></b>       | <br> |  |
| Molybdenum    | ppm         | <b>-&lt;1</b> | <br> |  |
| Nickel        | ppm         | <b>2</b>      | <br> |  |
| Titanium      | ppm         | 0             | <br> |  |
| Silver        | ppm         | 0             | <br> |  |
| Manganese     | ppm         | <b>4</b>      | <br> |  |
| Vanadium      | ppm         | 0             | <br> |  |
|               |             |               |      |  |
| ADDITIV       | 77          |               |      |  |
| _             | -           |               |      |  |
| Calcium       | ppm         | <b>□</b> 72   | <br> |  |
| Magnesium     | ppm         | ■2            | <br> |  |
| Zinc          | ppm         | <b>5</b>      | <br> |  |
| Phosphorus    | ppm         | <b>199</b>    | <br> |  |
| Barium        | ppm         | <b>4</b>      | <br> |  |
| Boron         | ppm         | <b>69</b>     | <br> |  |
|               |             |               |      |  |

## Diagnosis

F: (843)414-1129

Resample at the next service interval to monitor. All component wear rates are normal. There is no indication of any contamination in the fluid. The condition of the fluid is acceptable for the time in service.