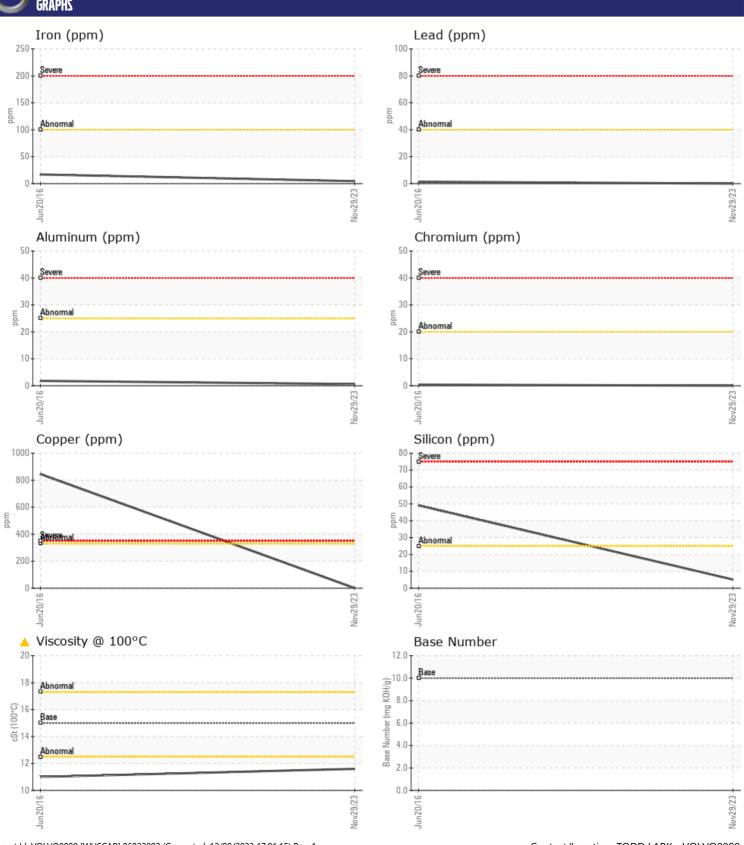

# CONSTRUCTION EQUIPMENT VOLVO A25G 740206 - DIESEL ENGINE

Sample No: VCP426568

Oil Type: VOLVO ULTRA DIESEL ENGINE OIL 15W40 VDS-3

Job No:

| VOLVO            |            |              |              |      |
|------------------|------------|--------------|--------------|------|
| SAMPLE IN        | NFORMATION |              |              |      |
| Sample Number    | -          | VCP426568    | VCP200388    | <br> |
| Sample Date      |            | 29 Nov 2023  | 20 Jun 2016  | <br> |
| Machine Hours    |            | 5975         | 497          | <br> |
| Oil Hours        |            | 0            | 0            | <br> |
| Oil Changed      |            | Changed      | Changed      | <br> |
| Sample Status    |            | ATTENTION    | ABNORMAL     | <br> |
|                  |            |              |              |      |
| OIL CONDI.       | TION       |              |              |      |
|                  | _          |              |              |      |
| Visc @ 100°C     | cSt        | <u> </u>     | 11.00        | <br> |
| Base Number (BN) |            | <b>9.5</b>   |              | <br> |
| Oxidation (PA)   | %          | 73           | <b>□</b> 56  | <br> |
| VOLVO            |            |              |              |      |
| CONTAMIN         | IATION     |              |              |      |
| Water            | %          | NEG          | NEG          | <br> |
| Soot %           | %          | NEG<br>■ 0.1 | NEG<br>■ 0.1 |      |
| Nitration (PA)   | %          | 59           | <b>□</b> 50  | <br> |
| ` '              |            |              |              |      |
| Sulfation (PA)   | %          | 56<br>NEG    | □ 50<br>NFG  | <br> |
| Glycol<br>Fuel   | %          | NEG<br>■1.4  | <1.0         | <br> |
| Silicon          |            | _            |              | <br> |
| Sodium           | ppm        | <b>5</b>     | <b>4</b> 9   |      |
|                  | ppm        | <b>2</b>     | <b>4</b>     | <br> |
| Potassium        | ppm        | <b>0</b>     | <b>2</b>     | <br> |
| VOLVO            |            |              |              |      |
| WEAR ME'         | TALS       |              |              |      |
| Iron             | ppm        | <b>4</b>     | <b>1</b> 7   | <br> |
| Copper           | ppm        | O            | <b>▲</b> 845 | <br> |
| Lead             | ppm        | ■0           | <b>1</b>     | <br> |
| Tin              | ppm        | <b>■</b> 0   | <b>-</b> <1  | <br> |
| Aluminum         | ppm        | <b>■</b> <1  | <b>2</b>     | <br> |
| Chromium         | ppm        | <b>■</b> 0   | <b>-</b> <1  | <br> |
| Molybdenum       | ppm        | <b>49</b>    | <1           | <br> |
| Nickel           | ppm        | ■0           | <b>-</b> <1  | <br> |
| Titanium         | ppm        | 0            | 0            | <br> |
| Silver           | ppm        | ■0           | 0            | <br> |
| Manganese        | ppm        | ■0           | <u>5</u>     | <br> |
| Vanadium         | ppm        | 0            | 0            | <br> |
|                  |            |              |              |      |
| ADDITIVES        |            |              |              |      |
| Calcium          | ppm        | <b>1833</b>  | <b>2451</b>  | <br> |
| Magnesium        | ppm        | <b>648</b>   | 15           | <br> |
| Zinc             | ppm        | <b>1279</b>  | <b>1</b> 129 | <br> |
| Phosphorus       | ppm        | <b>■1074</b> | ■884         | <br> |
| Barium           | ppm        | ■0           | <b>2</b>     | <br> |
| Boron            | ppm        | <b>57</b>    | <b>3</b>     | <br> |
|                  |            |              |              |      |

### Diagnosis

Oil and filter change at the time of sampling has been noted. Resample at the next service interval to monitor. All component wear rates are normal. Fuel content negligible. There is no indication of any contamination in the oil. The oil viscosity is lower than normal. The BN result indicates that there is suitable alkalinity remaining in the oil. Confirm oil type.