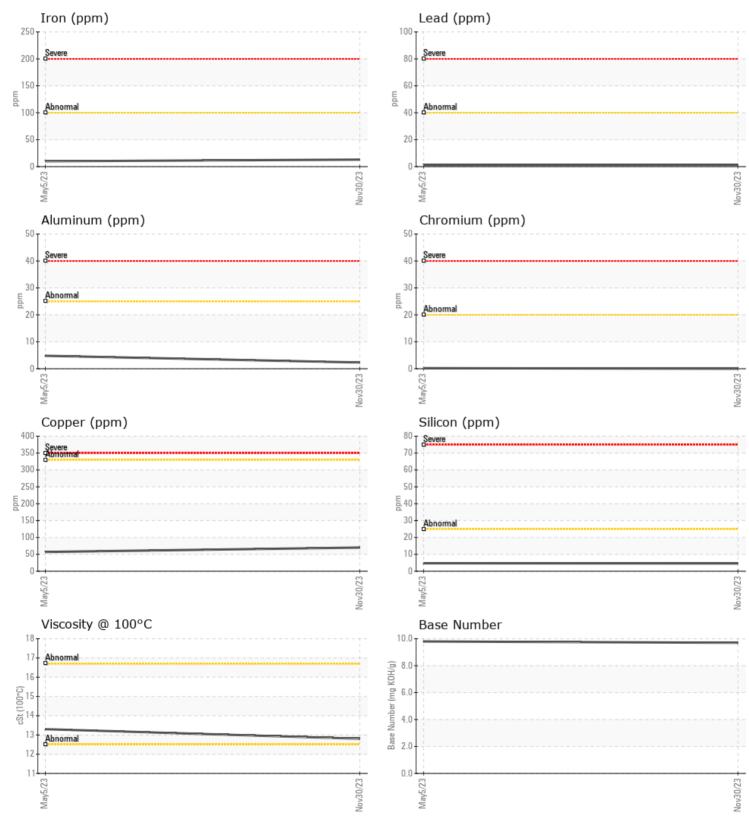

## **CONSTRUCTION EQUIPMENT**

GRAPHS

VOLVO

Report Id: VOLVO0090 [WUSCAR] 06022893 (Generated: 12/04/2023 15:12:34) Rev: 1

Submitted By: TECHNICIAN ACCOUNT