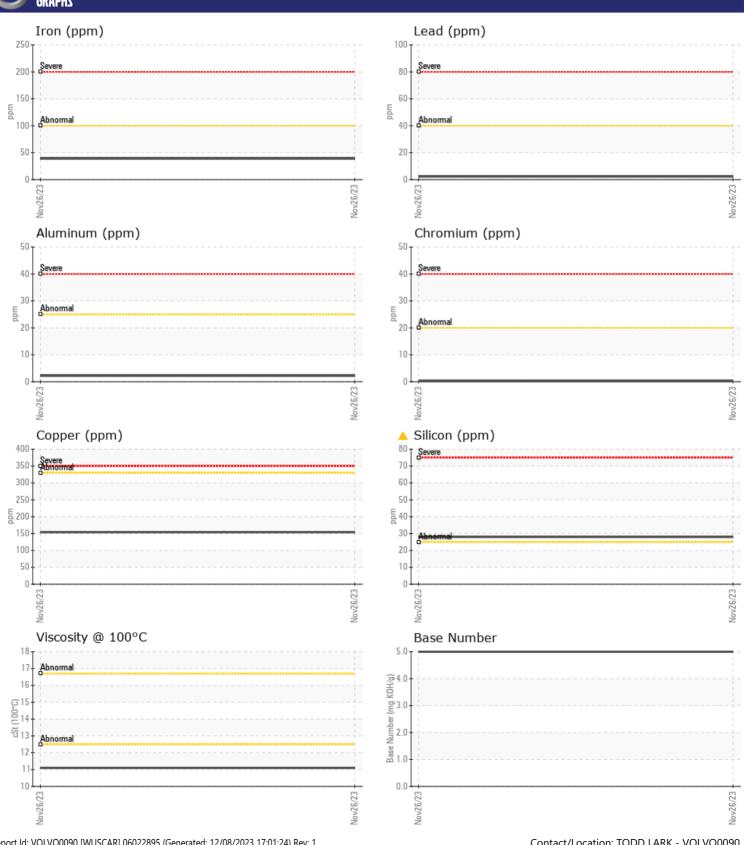

## **CONSTRUCTION EQUIPMENT**

SPM394743-10 VOLVO A25G 752643 - DIESEL ENGINE

Sample No: VCP426561

Oil Type: NOT GIVEN

Job No: SPM394743-10

| ZAMPI I                   | E INFORMATION |                     |      |  |
|---------------------------|---------------|---------------------|------|--|
| _                         |               | VCP426561           | <br> |  |
| Sample Number             |               |                     |      |  |
| Sample Date Machine Hours |               | 26 Nov 2023<br>1545 | <br> |  |
| Oil Hours                 |               | 0                   | <br> |  |
| Oil Changed               |               | N/A                 | <br> |  |
|                           |               | ABNORMAL            | <br> |  |
| Sample Status             |               | ADNORIVIAL          | <br> |  |
| VOLVO                     |               |                     |      |  |
| OIL CON                   | DITION        |                     |      |  |
| Visc @ 100°C              | cSt           | 11.1                | <br> |  |
| Base Number (BN           | N) mg KOH/g   | <b>■</b> 5.0        | <br> |  |
| Oxidation (PA)            | %             | 71                  | <br> |  |
|                           |               |                     |      |  |
| VOLVO                     | AINATION      |                     |      |  |
| _                         | MINATION      |                     |      |  |
| Water                     | %             | NEG                 | <br> |  |
| Soot %                    | %             | ■ 0.6               | <br> |  |
| Nitration (PA)            | %             | 84                  | <br> |  |
| Sulfation (PA)            | %             | 64                  | <br> |  |
| Glycol                    | %             | NEG                 | <br> |  |
| Fuel                      | %             | ■0.4                | <br> |  |
| Silicon                   | ppm           | <u>^</u> 28         | <br> |  |
| Sodium                    | ppm           | <b>■</b> 3          | <br> |  |
| Potassium                 | ppm           | <b>■</b> 3          | <br> |  |
| VOLVO                     |               |                     |      |  |
| WEAR N                    | METALS        |                     |      |  |
| Iron                      |               | <b>□</b> 39         | <br> |  |
| Copper                    | ppm           | <b>154</b>          | <br> |  |
| Lead                      | ppm           | <b>2</b>            | <br> |  |
| Tin                       | ppm           | <b>2</b>            | <br> |  |
| Aluminum                  | ppm           | <b>2</b>            | <br> |  |
| Chromium                  | ppm           | <b>□</b> <1         | <br> |  |
| Molybdenum                | ppm           | <b>1</b> 73         | <br> |  |
| Nickel                    | ppm           | <b>2</b>            | <br> |  |
| Titanium                  | ppm           | 0                   | <br> |  |
| Silver                    | ppm           | <b>0</b>            | <br> |  |
| Manganese                 | ppm           | 4                   | <br> |  |
| Vanadium                  | ppm           | 0                   | <br> |  |
|                           | Pp            |                     |      |  |
| VOLVO                     |               |                     |      |  |
| ADDITIV                   | VEZ           |                     |      |  |
| Calcium                   | ppm           | ■2329               | <br> |  |
|                           |               |                     |      |  |

### Diagnosis

No corrective action is recommended at this time. Resample at the next service interval to monitor. Please specify the brand, type, and viscosity of the oil on your next sample.All component wear rates are normal. Fuel content negligible. Elemental level of silicon (Si) above normal indicating ingress of seal material. The BN result indicates that there is suitable alkalinity remaining in the oil. The condition of the oil is suitable for further service.