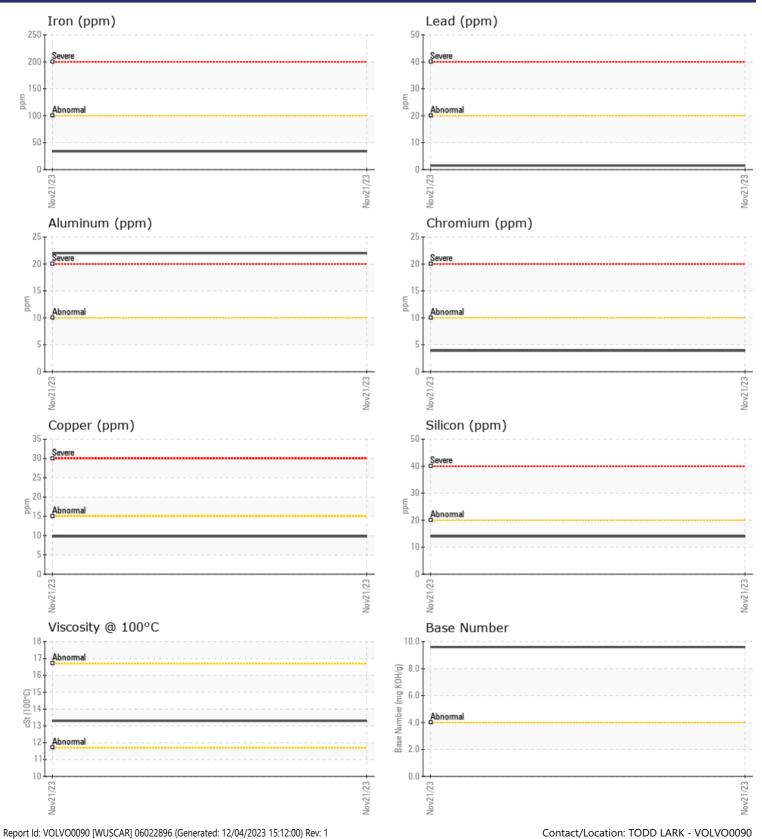

#### Job No:

| SAMPLE IN        | FORMATION |               |      |  |
|------------------|-----------|---------------|------|--|
| Sample Number    |           | VCP422053     | <br> |  |
| Sample Date      |           | 21 Nov 2023   | <br> |  |
| Machine Hours    |           | 877           | <br> |  |
| Oil Hours        |           | 0             | <br> |  |
| Oil Changed      |           | N/A           | <br> |  |
| Sample Status    |           | NORMAL        | <br> |  |
|                  |           | NORMAL        |      |  |
| VOLVO            |           |               |      |  |
| VIL CONDI        | TION      |               |      |  |
| Visc @ 100°C     | cSt       | 13.3          | <br> |  |
| Base Number (BN) | mg KOH/g  | 9.6           | <br> |  |
| Oxidation (PA)   | %         | 72            | <br> |  |
|                  |           |               |      |  |
|                  |           |               | <br> |  |
|                  | -         |               |      |  |
| Water            | %         | NEG           | <br> |  |
| Soot %           | %         | 0.5           | <br> |  |
| Nitration (PA)   | %         | 63            | <br> |  |
| Sulfation (PA)   | %         | 58            | <br> |  |
| Glycol           | %         | NEG           | <br> |  |
| Fuel             | %         | <1.0          | <br> |  |
| Silicon          | ppm       | <b>1</b> 4    | <br> |  |
| Sodium           | ppm       | 3             | <br> |  |
| Potassium        | ppm       | <b>■</b> <1   | <br> |  |
| VOLVO            |           |               |      |  |
| 🤍 WEAR ME'       | TALS      |               |      |  |
| Iron             |           | 34            | <br> |  |
|                  | ppm       | ■ 34<br>■ 10  |      |  |
| Copper<br>Lead   | ppm       | 2             | <br> |  |
| Tin              | ppm       | 2             | <br> |  |
| Aluminum         | ppm       | 22            | <br> |  |
| Chromium         | ppm       | 4             | <br> |  |
| Molybdenum       | ppm       | 130           | <br> |  |
| Nickel           | ppm       | 0             | <br> |  |
| Titanium         | ppm       | 0             | <br> |  |
| Silver           | ppm       |               |      |  |
|                  | ppm       | <b>0</b><br>3 | <br> |  |
| Manganese        | ppm       | 0             | <br> |  |
| Vanadium         | ppm       | U             | <br> |  |

| Calcium    | ppm | <b>1629</b> |  |  |  |  |  |
|------------|-----|-------------|--|--|--|--|--|
| Magnesium  | ppm | 825         |  |  |  |  |  |
| Zinc       | ppm | <b>1475</b> |  |  |  |  |  |
| Phosphorus | ppm | <b>1237</b> |  |  |  |  |  |
| Barium     | ppm | 2           |  |  |  |  |  |
| Boron      | ppm | <b>19</b>   |  |  |  |  |  |

### Diagnosis

Resample at the next service interval to monitor. Please specify the brand, type, and viscosity of the oil on your next sample.Metal levels are typical for a new component breaking in. There is no indication of any contamination in the oil. The BN result indicates that there is suitable alkalinity remaining in the oil. The condition of the oil is suitable for further service.